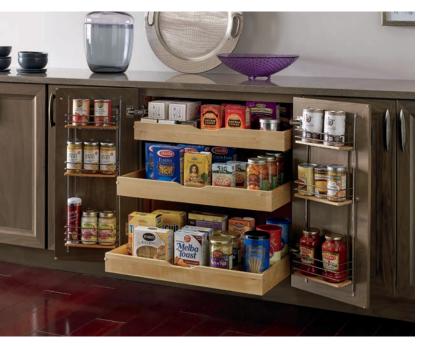

### EFFORTLESS ELEGANCE.

OR SO IT SEEMS.

top image BASE SUPER PANTRY An award-winning design for an abundance of storage —easily accessible and ready to work hard for you.

bottom image KNIFE DRAWER INSERT Knife storage couldn't be easier, with tucked away storage in a drawer. Effectively clearing your counter of clutter.