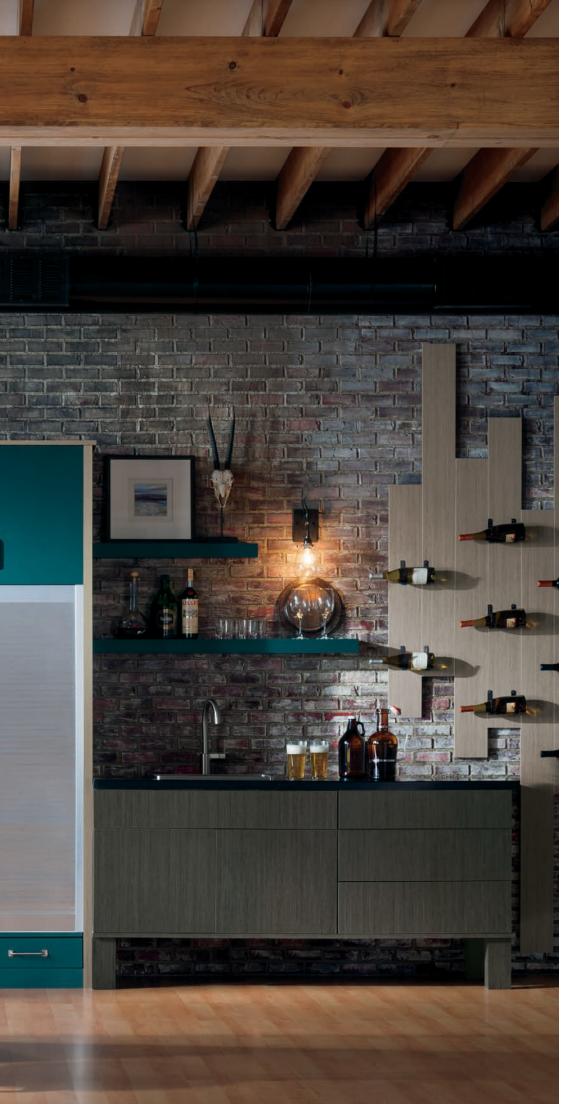

### MIXED MEDIA.

MEET AT THE INTERSECTION OF SMOOTH STYLE AND URBAN TEXTURE.

style NELLA specie TEXTURED LAMINATE finish OLD BARN & PEREGRINE

style VAIL specie MAPLE finish CUSTOM PAINT Catch an urban vibe in this decidedly modern mix of materials. Textured laminate cabinetry adds high tactile touch paired with easy-care sensibility. The vibrant custom deep teal hue plays coolly with contemporary stainless steel elements—for a look that engages the senses in a room built for relaxing.