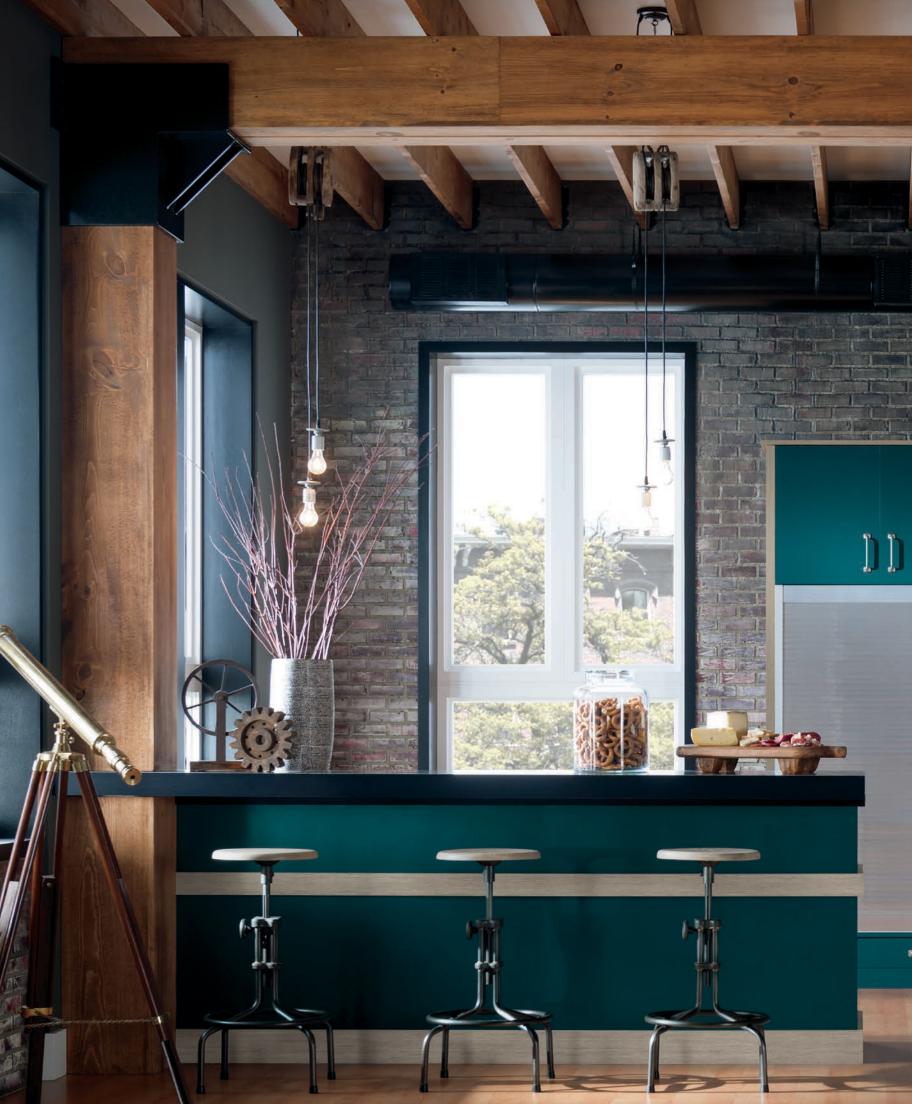

### MIXED MEDIA.

MEET AT THE INTERSECTION OF SMOOTH STYLE AND URBAN TEXTURE.

style NELLA specie TEXTURED LAMINATE finish OLD BARN & PEREGRINE

style VAIL specie MAPLE finish CUSTOM PAINT Catch an urban vibe in this decidedly modern mix of materials. Textured laminate cabinetry adds high tactile touch paired with easy-care sensibility. The vibrant custom deep teal hue plays coolly with contemporary stainless steel elements—for a look that engages the senses in a room built for relaxing.