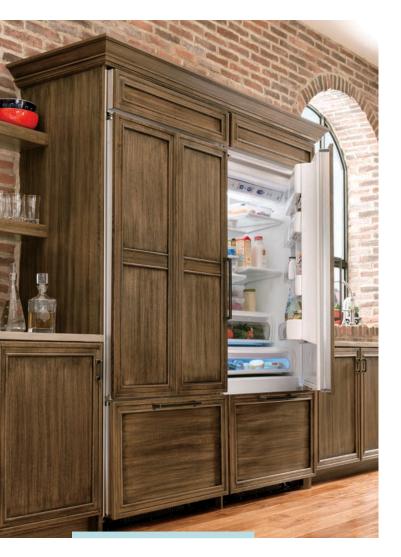

style PROVINCIAL specie CUSTOM QUARTERSAWN OAK finish AUTUMN finish BRUSHED EBONY

Ever walked into a kitchen and wondered where the refrigerator was? How about two of them—both artfully concealed with paneled doors that feature an intricate brushed finish, allowing them to seamlessly blend with the rest of the cabinetry in the room.