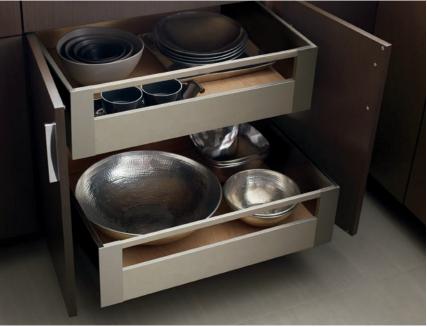

COMPLEXITY RESOLVED.

top image CUSTOM DRAWER DIVIDERS Clutter control built to your specification. Let your Omega Designer create your personal (and perfect) solution.

top image WOOD BREAD DRAWER Every-day or artisan style. Keep breads fresh in our bread storage drawer.