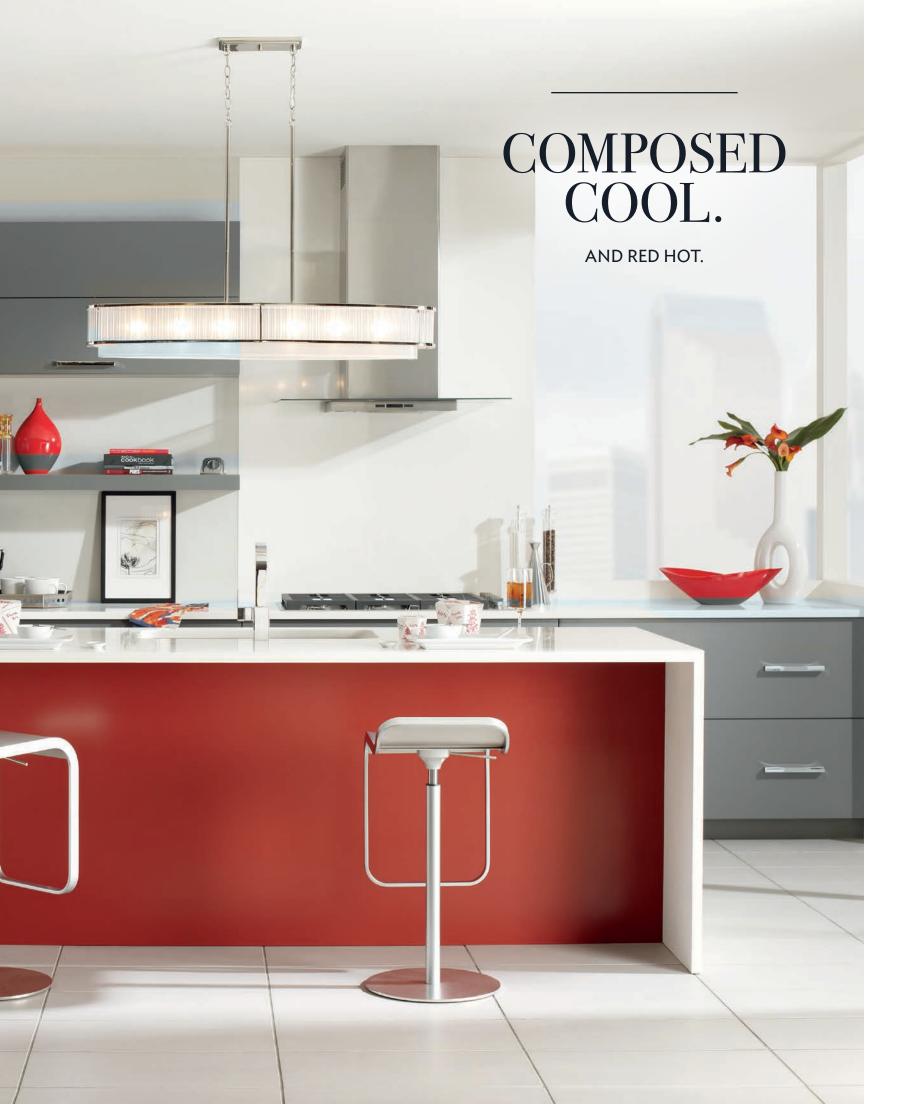

style VAIL specie MAPLE finish BATTLESHIP

style VAIL specie MAPLE finish CUSTOM PAINT

Cueing classic contemporary design, sleek styling is spot on with a punch of selected-byyou Red for the island, perfect for capturing your personality. Omega's Battleship creates a coolly composed backdrop for virtually any color you could fathom—creating a living space as unique as you.