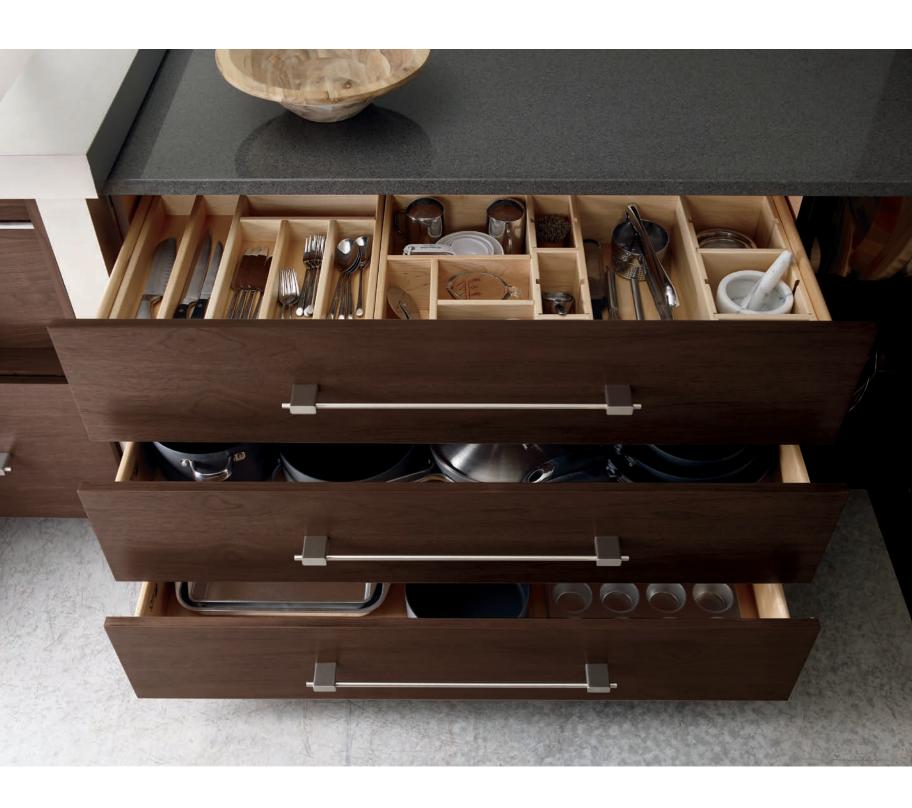

COMPLEXITY RESOLVED.

top image CUSTOM DRAWER DIVIDERS Clutter control built to your specification. Let your Omega Designer create your personal (and perfect) solution.

top image WOOD BREAD DRAWER Every-day or artisan style. Keep breads fresh in our bread storage drawer.

bottom image CUSTOM CONFIGURATION Keeping taller items corralled couldn't be more fashionable in this custom-designed piece. top image SPICE SHELF You choose what and where. Place our spice shelf right where you need it most, keeping chosen items close at hand.