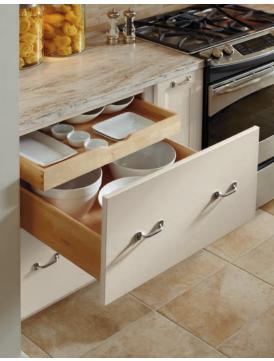

bottom image UTENSIL ORGANIZER Deep bins make it easy to reach the tools of your trade during meal prep, while smaller items rest on shelving below. top image DOUBLE WASTE BASKET Dispose of your daily grinds. Pull-out waste bins handily conceal and are easily accessible.