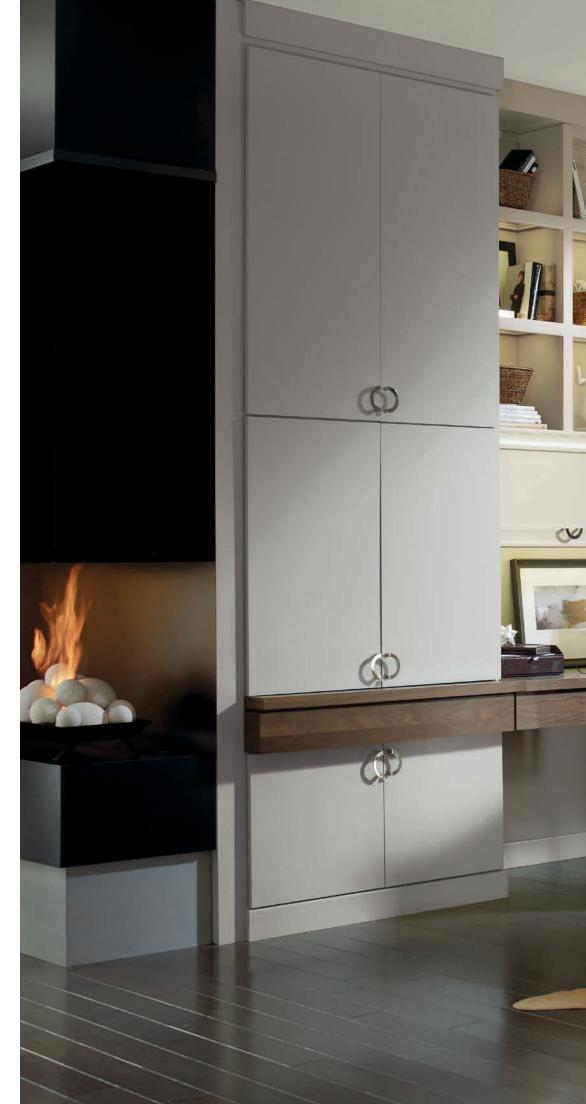

## VERSATILE BEAUTY.

AND CUSTOMIZED FOR YOU.

style PERIN specie MAPLE finish WAFER

style DESOTO specie MAPLE finish DOVE

style DESOTO specie WALNUT finish RIVERBED

Bask in our custom touches to clear the clutter, allowing you to focus on the present. Whether it's visual clutter, absolved by clean lines and fluid design, or literal clutter, eliminated by custom drawers and shelving built to your specific needs—stylish solutions and versatile beauty is yours for the asking.

Your Omega Designer will lead your project fluidly, with their ability to coordinate your specific needs, translating them into beautiful and functional pieces for your home.

Exquisite workmanship is second nature to Omega. You'll find it in everything we do, and especially apparent in pieces that are meant to make a statement—this custom range hood is a case in point. Sophisticated details set our products apart, built by craftsmen and women who take pride in what they do. style ULTIMA NO BEAD INSET specie CHERRY finish CINNAMON