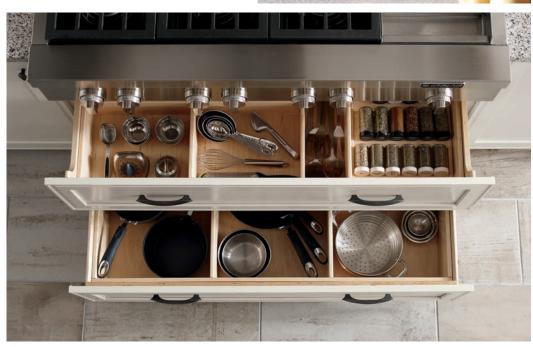

### MORE THAN JUST A PRETTY FACE.

THE GOOD STUFF IS ON THE INSIDE.

top image TRAY DIVIDER PULL OUT No more digging for your favorite muffin tin, let it roll right to you.

bottom image SLEATH LOCK SYSTEM Not every item should be accessible to everyone—we'll keep it under lock and key for you. top image DEEP DRAWER BASE Choose deep drawers for the best storage and clean look. You'll love the hidden slide-out tray inside!

bottom image UTENSIL ORGANIZER Deep bins make it easy to reach the tools of your trade during meal prep, while smaller items rest on shelving below. top image DOUBLE WASTE BASKET Dispose of your daily grinds. Pull-out waste bins handily conceal and are easily accessible.

bottom image POWER POD Power up when you need juice—carefully concealed below the countertop when you don't.