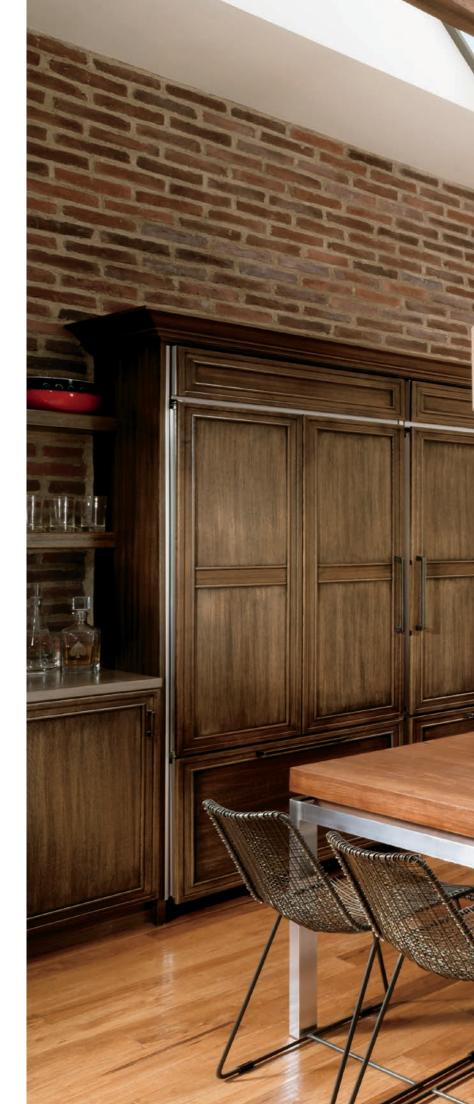

style PROVINCIAL specie CUSTOM QUARTERSAWN OAK finish AUTUMN finish BRUSHED EBONY

Ever walked into a kitchen and wondered where the refrigerator was? How about two of them—both artfully concealed with paneled doors that feature an intricate brushed finish, allowing them to seamlessly blend with the rest of the cabinetry in the room.