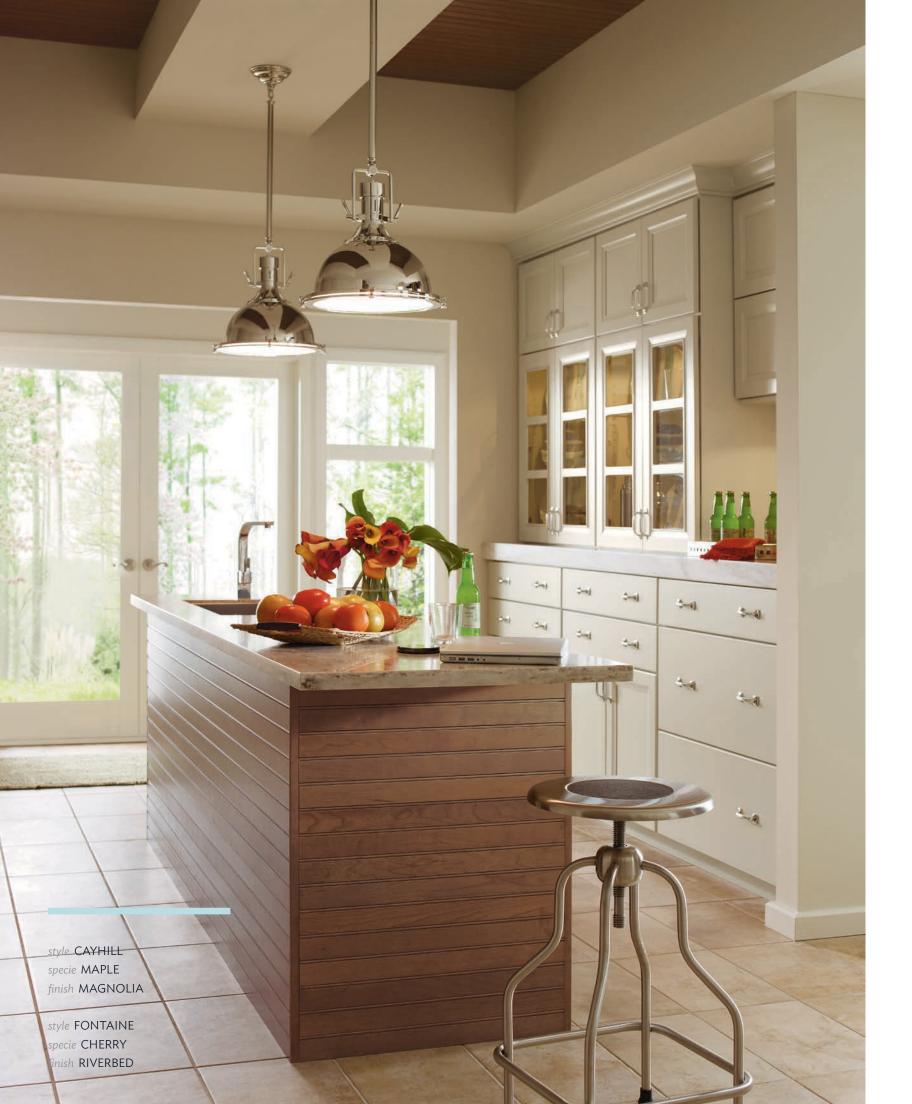

### CREATING A SCENE.

666

666

FOR A SHOW-STOPPING LOOK.

style RIFF specie MAPLE finish PEARL

style RIFF specie WALNUT finish NATURAL

Same. Only different. A single element becomes multi-faceted when treated in an entirely different way. Case in point: Omega's Pearl is the perfect backdrop for an exclusive look at the tone and texture of walnut. Both on the same door style, rendering a total transformation.