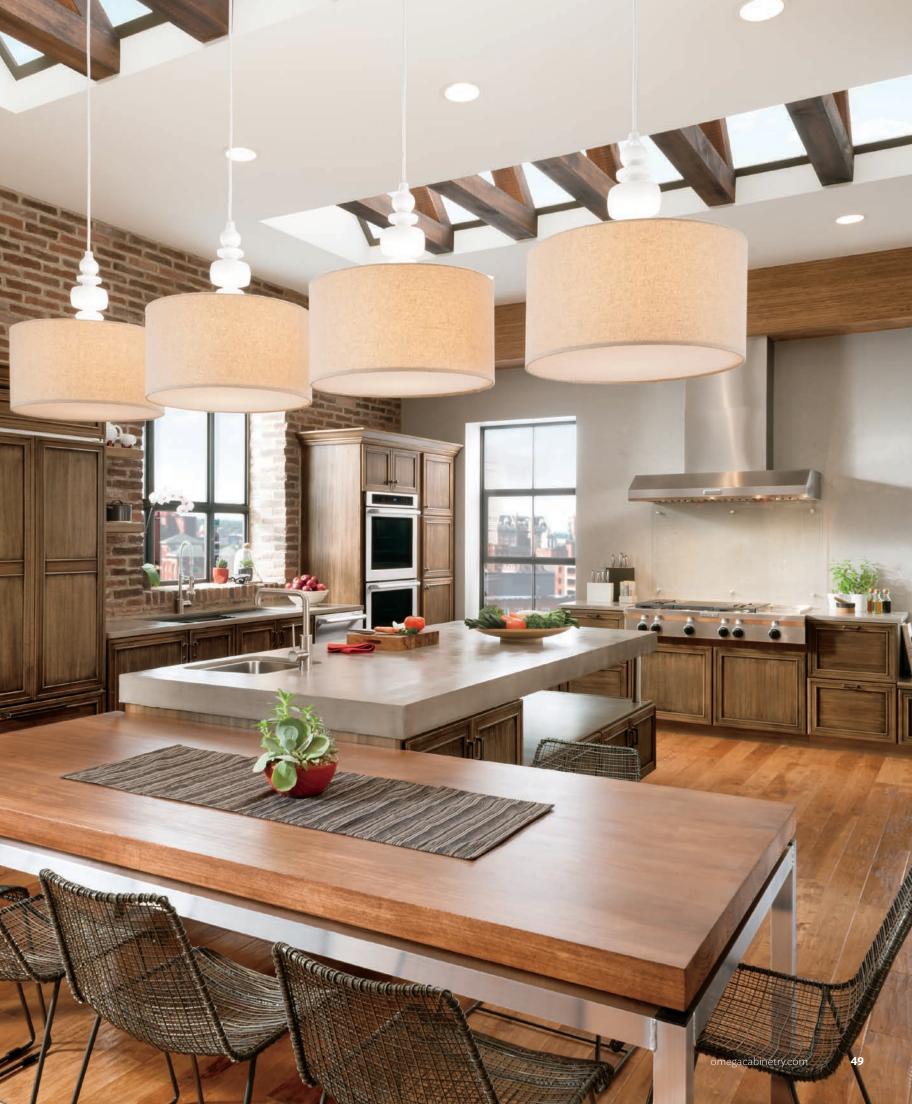

## VERSATILE BEAUTY.

AND CUSTOMIZED FOR YOU.

style PERIN specie MAPLE finish WAFER

style DESOTO specie MAPLE finish DOVE

style DESOTO specie WALNUT finish RIVERBED

Bask in our custom touches to clear the clutter, allowing you to focus on the present. Whether it's visual clutter, absolved by clean lines and fluid design, or literal clutter, eliminated by custom drawers and shelving built to your specific needs—stylish solutions and versatile beauty is yours for the asking.

Your Omega Designer will lead your project fluidly, with their ability to coordinate your specific needs, translating them into beautiful and functional pieces for your home.

Exquisite workmanship is second nature to Omega. You'll find it in everything we do, and especially apparent in pieces that are meant to make a statement—this custom range hood is a case in point. Sophisticated details set our products apart, built by craftsmen and women who take pride in what they do. style ULTIMA NO BEAD INSET specie CHERRY finish CINNAMON