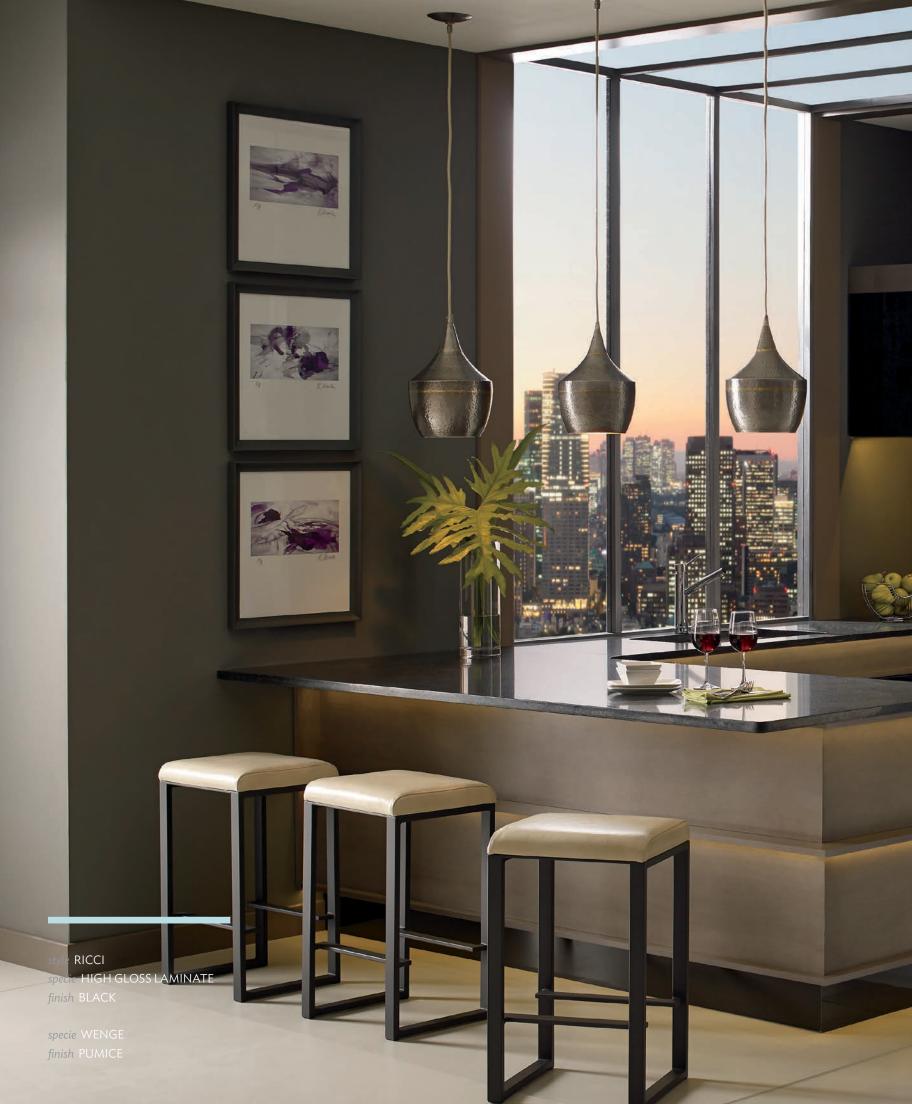

### CREATING A SCENE.

666

666

FOR A SHOW-STOPPING LOOK.

style RIFF specie MAPLE finish PEARL

style RIFF specie WALNUT finish NATURAL

Same. Only different. A single element becomes multi-faceted when treated in an entirely different way. Case in point: Omega's Pearl is the perfect backdrop for an exclusive look at the tone and texture of walnut. Both on the same door style, rendering a total transformation.