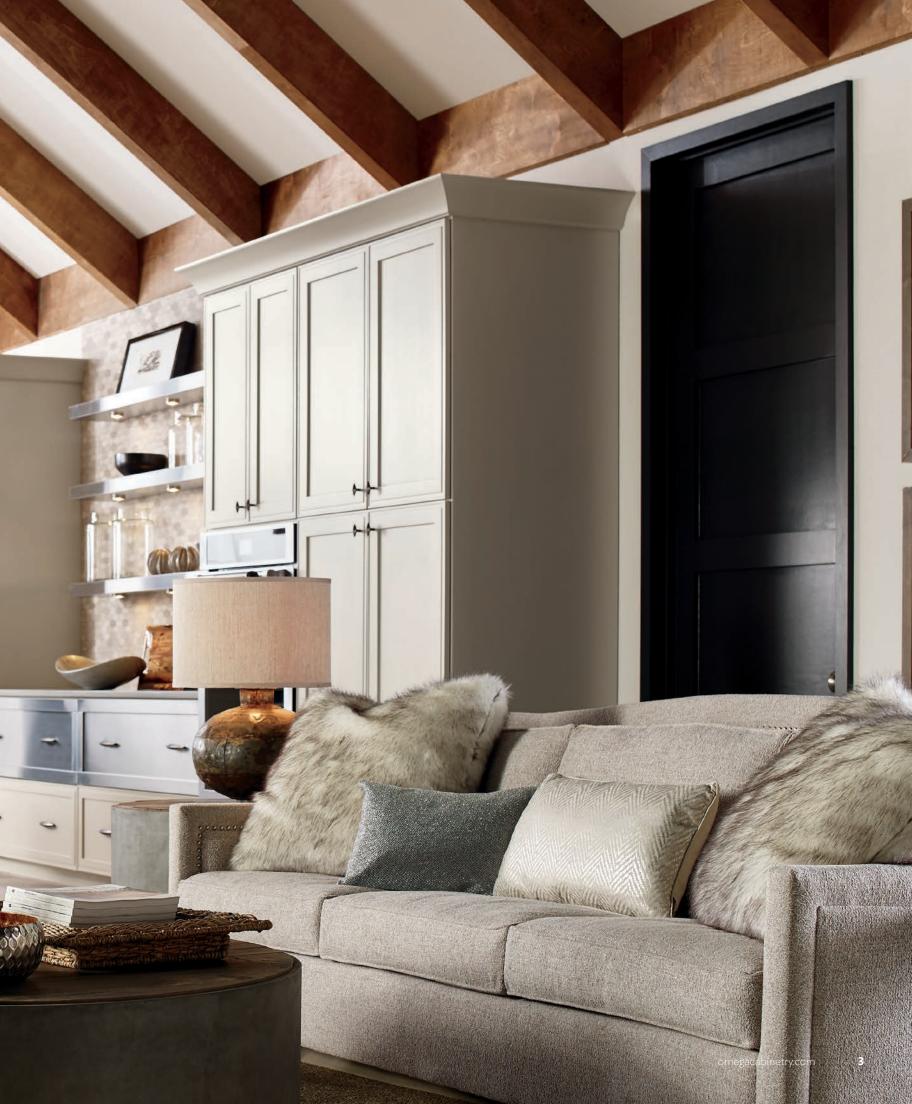

#### **INTRODUCTION:**

**FRONT COVER, P. 2-5, 87:** Lyssa Maple Custom Paint and Tarin Walnut Ceruse Gray. Framed cabinetry with full overlay door detail; stainless steel drawers; open shelving