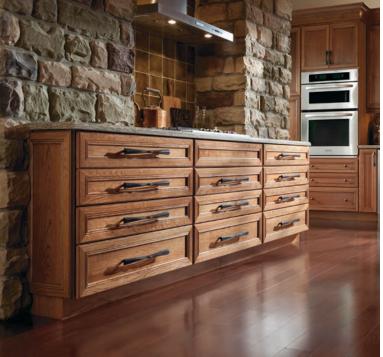

### CREATING A SCENE.

666

666

FOR A SHOW-STOPPING LOOK.

style RIFF specie MAPLE finish PEARL

style RIFF specie WALNUT finish NATURAL

Same. Only different. A single element becomes multi-faceted when treated in an entirely different way. Case in point: Omega's Pearl is the perfect backdrop for an exclusive look at the tone and texture of walnut. Both on the same door style, rendering a total transformation.