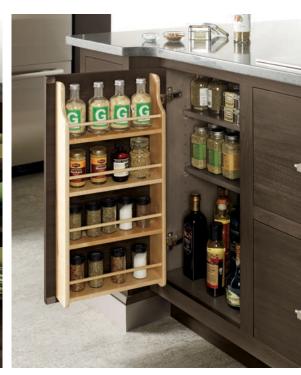

bottom image CUSTOM CONFIGURATION Keeping taller items corralled couldn't be more fashionable in this custom-designed piece. top image SPICE SHELF You choose what and where. Place our spice shelf right where you need it most, keeping chosen items close at hand.