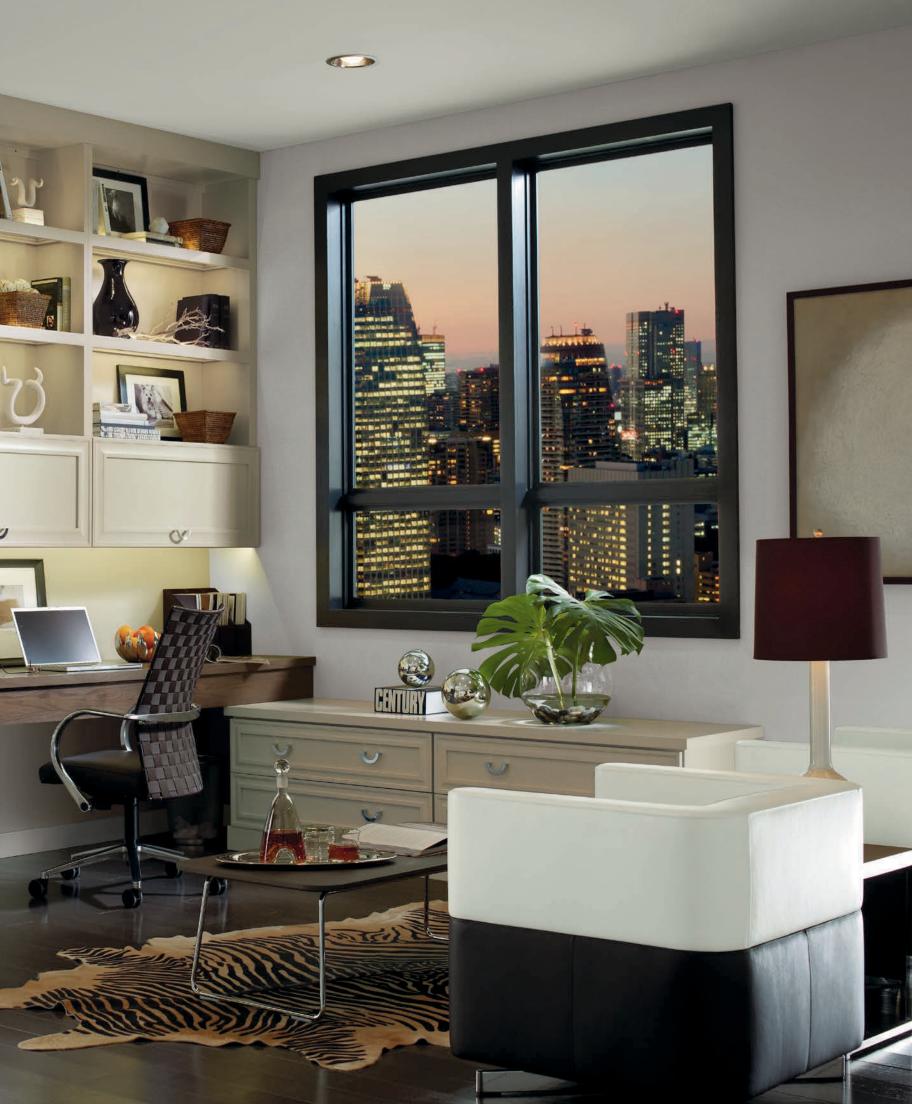

## VERSATILE BEAUTY.

AND CUSTOMIZED FOR YOU.

style PERIN specie MAPLE finish WAFER

style DESOTO specie MAPLE finish DOVE

style DESOTO specie WALNUT finish RIVERBED

Bask in our custom touches to clear the clutter, allowing you to focus on the present. Whether it's visual clutter, absolved by clean lines and fluid design, or literal clutter, eliminated by custom drawers and shelving built to your specific needs—stylish solutions and versatile beauty is yours for the asking.

Your Omega Designer will lead your project fluidly, with their ability to coordinate your specific needs, translating them into beautiful and functional pieces for your home.

Exquisite workmanship is second nature to Omega. You'll find it in everything we do, and especially apparent in pieces that are meant to make a statement—this custom range hood is a case in point. Sophisticated details set our products apart, built by craftsmen and women who take pride in what they do. style ULTIMA NO BEAD INSET specie CHERRY finish CINNAMON