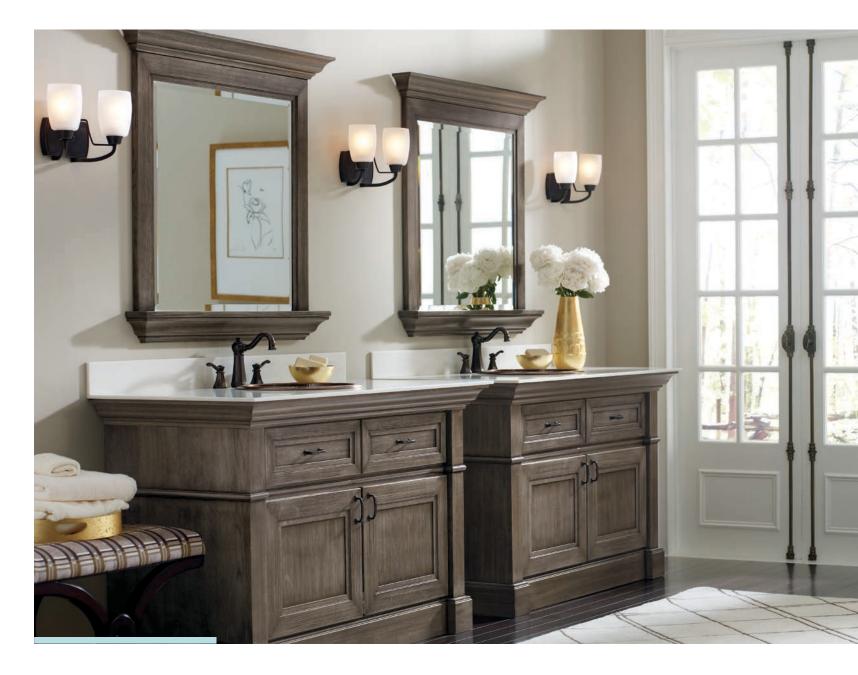

#### DREAM IN COLOR:

P. 8-11: Full Access cabinetry, Open Shelving, Textured Finish, Multiple color combination; P. 12-15:
Framed cabinetry with full overlay door detail, open shelving, glass doors, dual color combination;
P. 16-17: Full Access cabinetry, open shelving, custom appliance panels; P. 18-21: Framed cabinetry with full overlay door detail, open shelving, glass doors, dual color combination, specialty finish;
P. 22-23: Framed cabinetry with full overlay door detail, specialty finish, bath collection