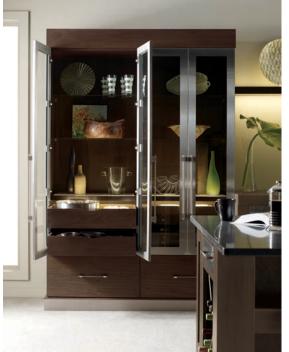

### CREATING A SCENE.

666

666

FOR A SHOW-STOPPING LOOK.

style RIFF specie MAPLE finish PEARL

style RIFF specie WALNUT finish NATURAL

Same. Only different. A single element becomes multi-faceted when treated in an entirely different way. Case in point: Omega's Pearl is the perfect backdrop for an exclusive look at the tone and texture of walnut. Both on the same door style, rendering a total transformation.