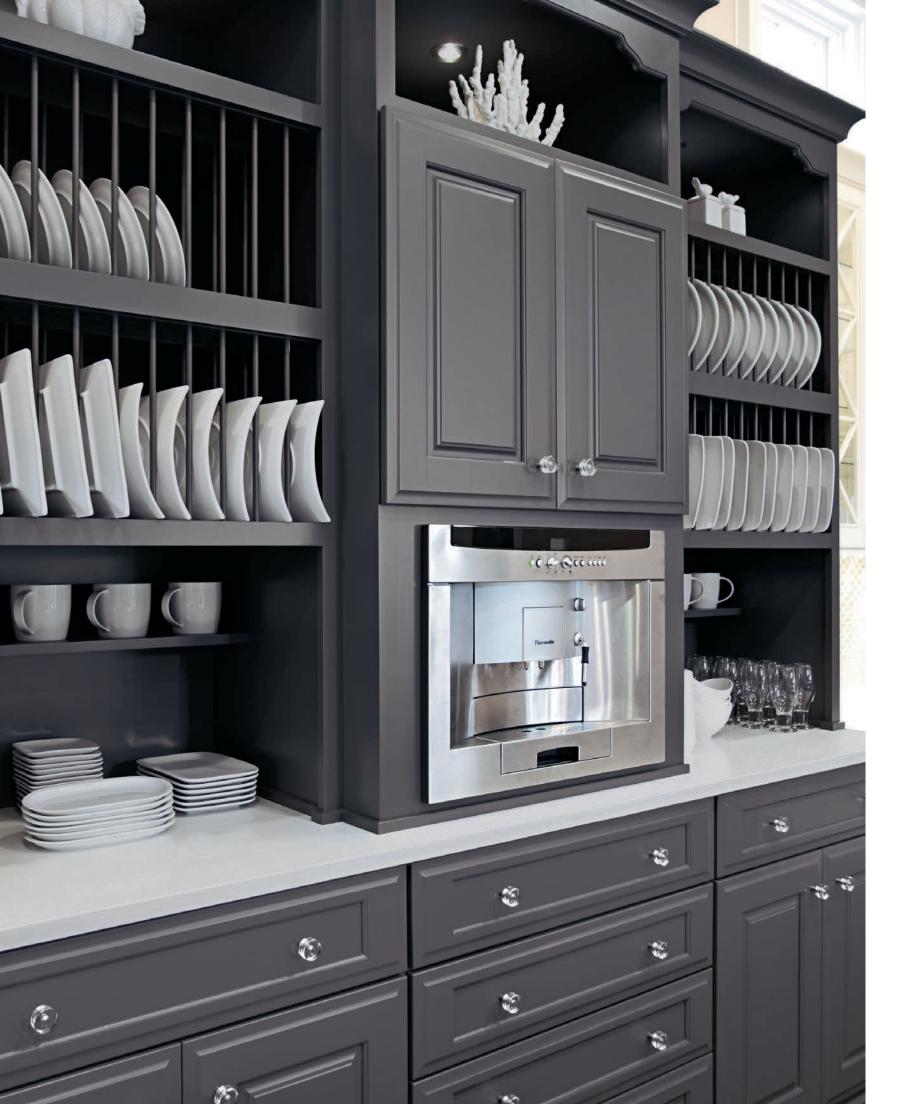

style PROVINCIAL specie CUSTOM QUARTERSAWN OAK finish AUTUMN finish BRUSHED EBONY

Ever walked into a kitchen and wondered where the refrigerator was? How about two of them—both artfully concealed with paneled doors that feature an intricate brushed finish, allowing them to seamlessly blend with the rest of the cabinetry in the room.