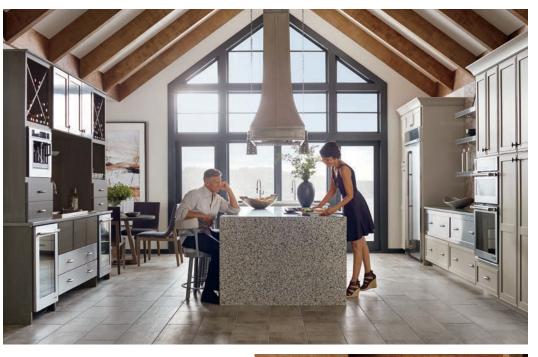

#### DREAM IN COLOR:

P. 8-11: Full Access cabinetry, Open Shelving, Textured Finish, Multiple color combination; P. 12-15:
Framed cabinetry with full overlay door detail, open shelving, glass doors, dual color combination;
P. 16-17: Full Access cabinetry, open shelving, custom appliance panels; P. 18-21: Framed cabinetry with full overlay door detail, open shelving, glass doors, dual color combination, specialty finish;
P. 22-23: Framed cabinetry with full overlay door detail, specialty finish, bath collection