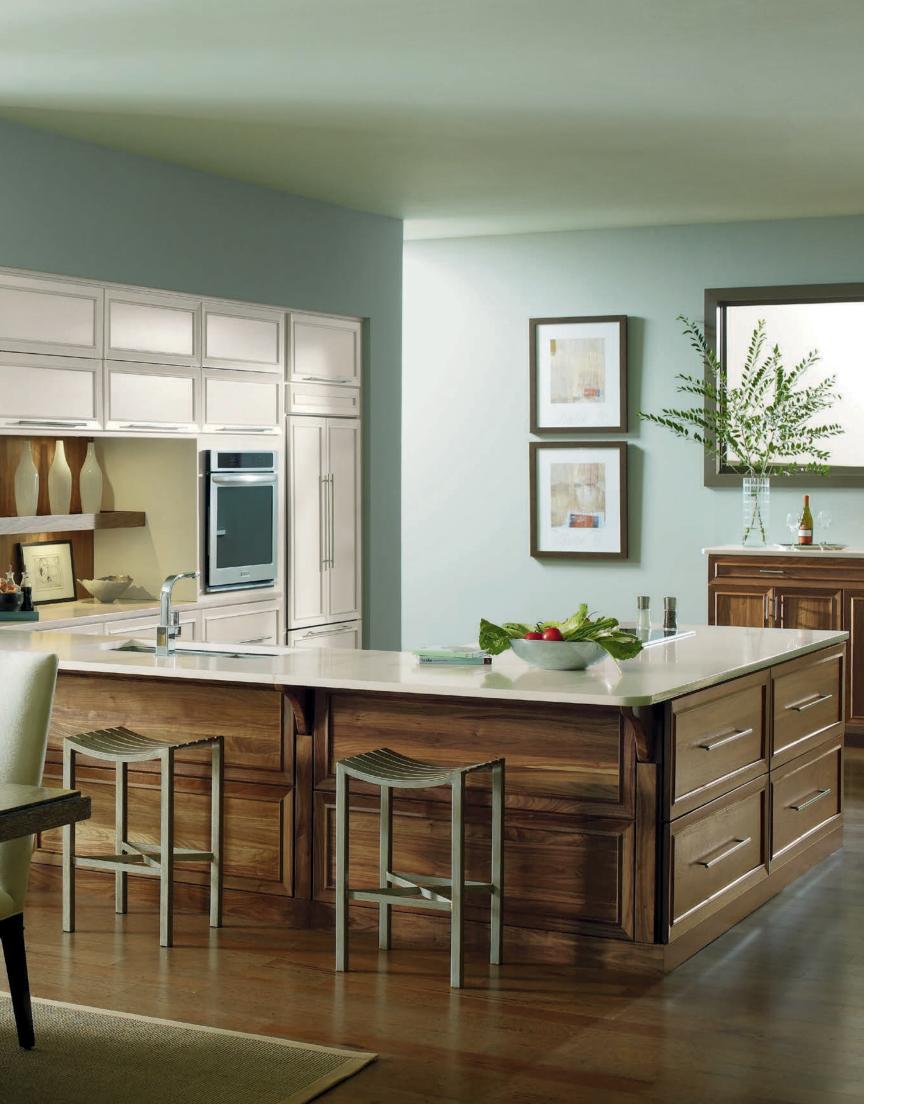

### RUSTIC LUXE.

li

AND NATURALLY ELEGANT.

style DELRAY specie CHERRY finish SAGE

Clean lines unite with rich, natural materials in a space that reads luxurious, while truly welcoming you home. Texture abounds in decorative elements, adding a lovely contrast to smooth wood and warm finish. This is a room where door style becomes almost secondary, downplayed a bit so that the sum of the parts doesn't overwhelm the senses.

Elements of design add to the elegance of a room. Glass doors and banks of drawers pair with built-in seating that impart the handcrafted artisanship of Omega.

style FEURING BEADED INSET specie CHERRY finish SMOKEY HILLS finish technique ICED TOP COAT