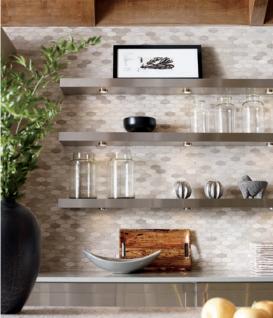

#### DREAM IN COLOR:

P. 8-11: Full Access cabinetry, Open Shelving, Textured Finish, Multiple color combination; P. 12-15:
Framed cabinetry with full overlay door detail, open shelving, glass doors, dual color combination;
P. 16-17: Full Access cabinetry, open shelving, custom appliance panels; P. 18-21: Framed cabinetry with full overlay door detail, open shelving, glass doors, dual color combination, specialty finish;
P. 22-23: Framed cabinetry with full overlay door detail, specialty finish, bath collection