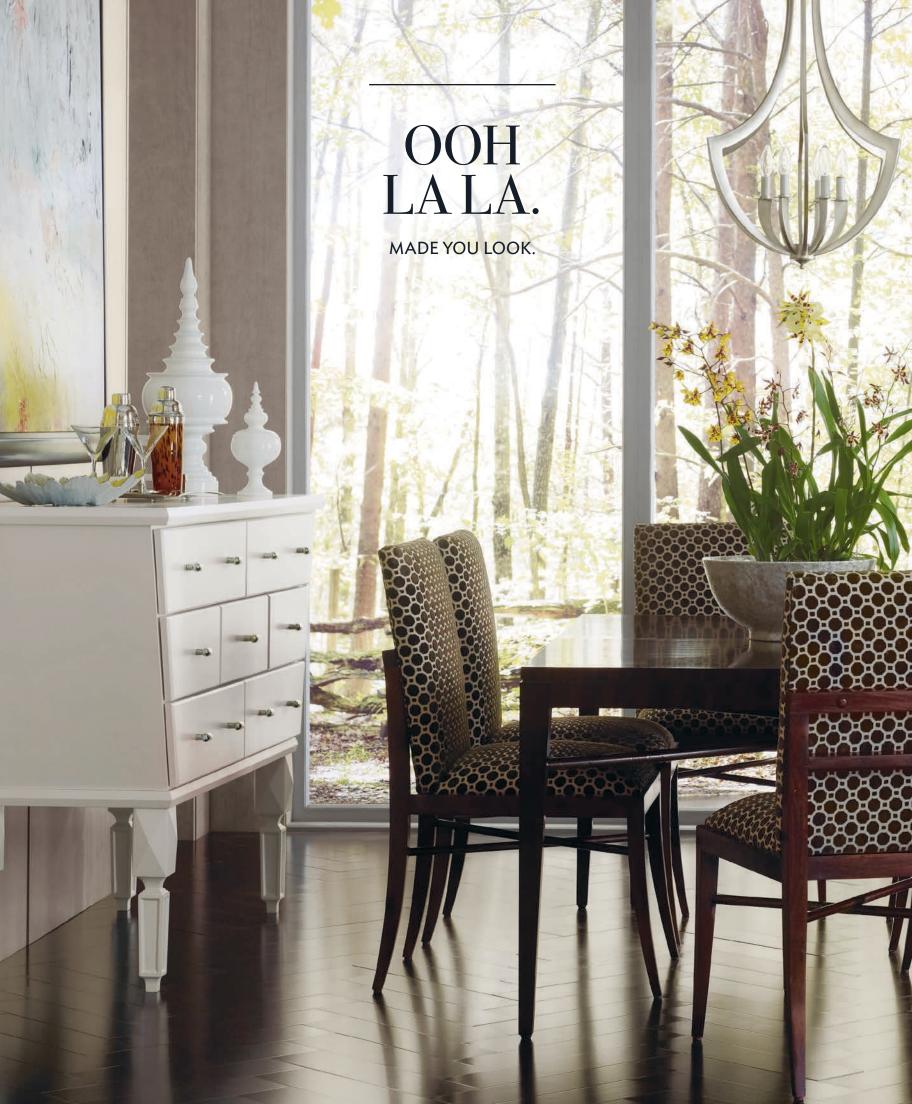

#### JUST FOR YOU:

P. 44-47: Framed cabinetry with full overlay styling, specialty finish, custom configuration, custom door, decorative legs; P. 48-49: Framed cabinetry with full overlay styling, custom appliance panels, specialty finish, island; P. 50-51: Full Access cabinetry, open shelving, integral lighting, custom color; P. 52-55: Framed cabinetry with full overlay styling, open shelving, integral lighting, custom configuration, multiple finish combination; P. 56-57: Inset door cabinetry, custom configuration, furniture detailing