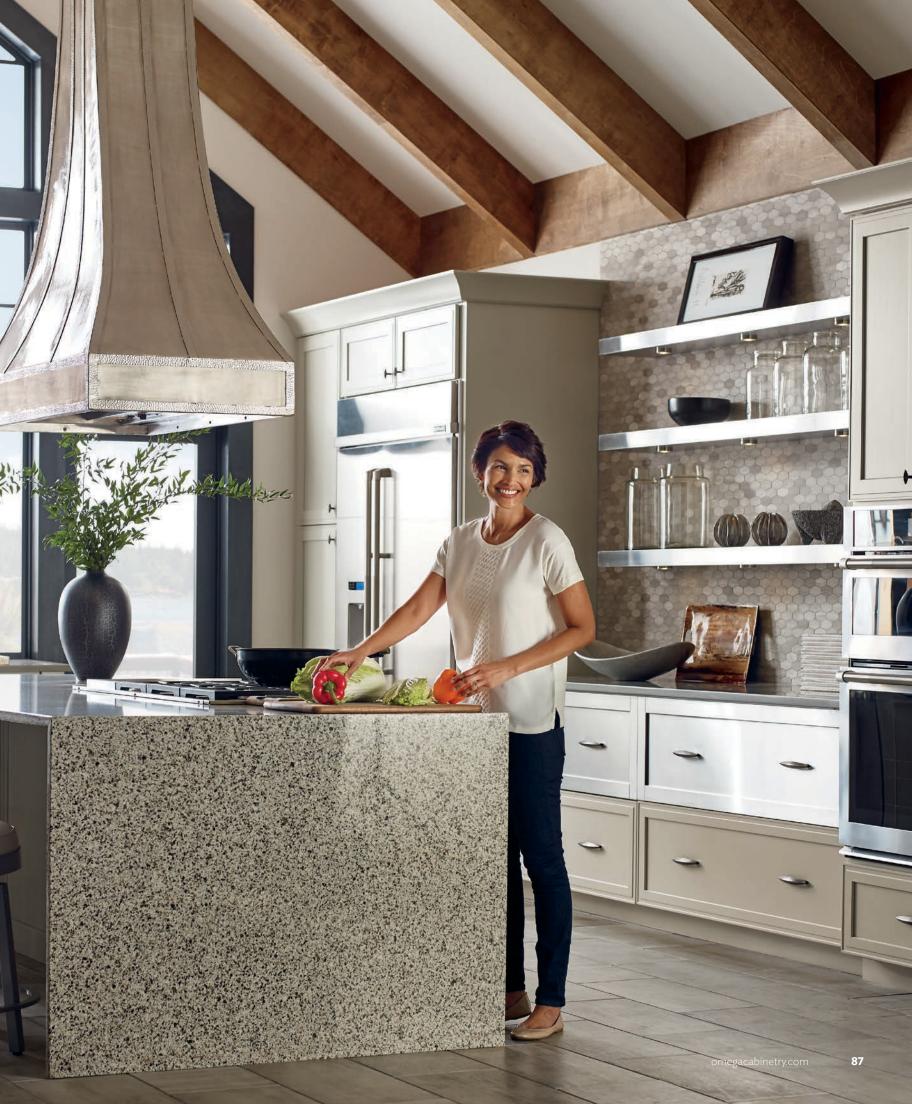

#### **INTRODUCTION:**

**FRONT COVER, P. 2-5, 87:** Lyssa Maple Custom Paint and Tarin Walnut Ceruse Gray. Framed cabinetry with full overlay door detail; stainless steel drawers; open shelving