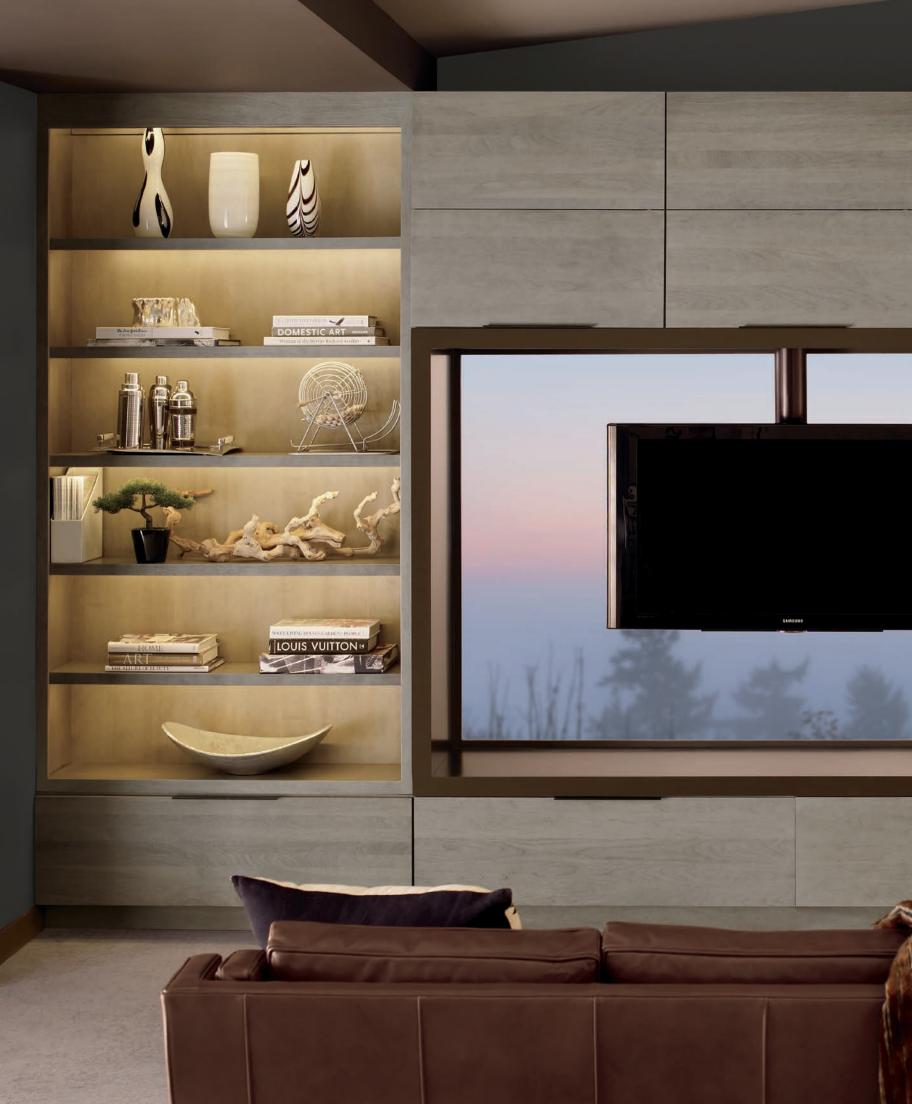

style VAIL specie WALNUT finish PUMICE

specie MAPLE finish CUSTOM PAINT

Maximum function, magnificent looks. Free form style strikes a balance between modern and casual and still leaves room for a view. Your equipment specifications, paired with Designer talent and Artisan craftsmanship, exceed your expectations with a custom media center, planned just for you.