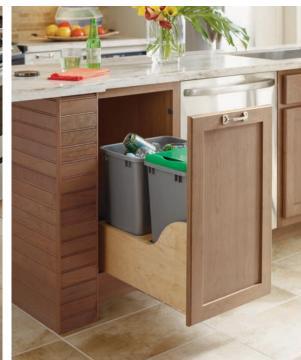

bottom image UTENSIL ORGANIZER Deep bins make it easy to reach the tools of your trade during meal prep, while smaller items rest on shelving below. top image DOUBLE WASTE BASKET Dispose of your daily grinds. Pull-out waste bins handily conceal and are easily accessible.