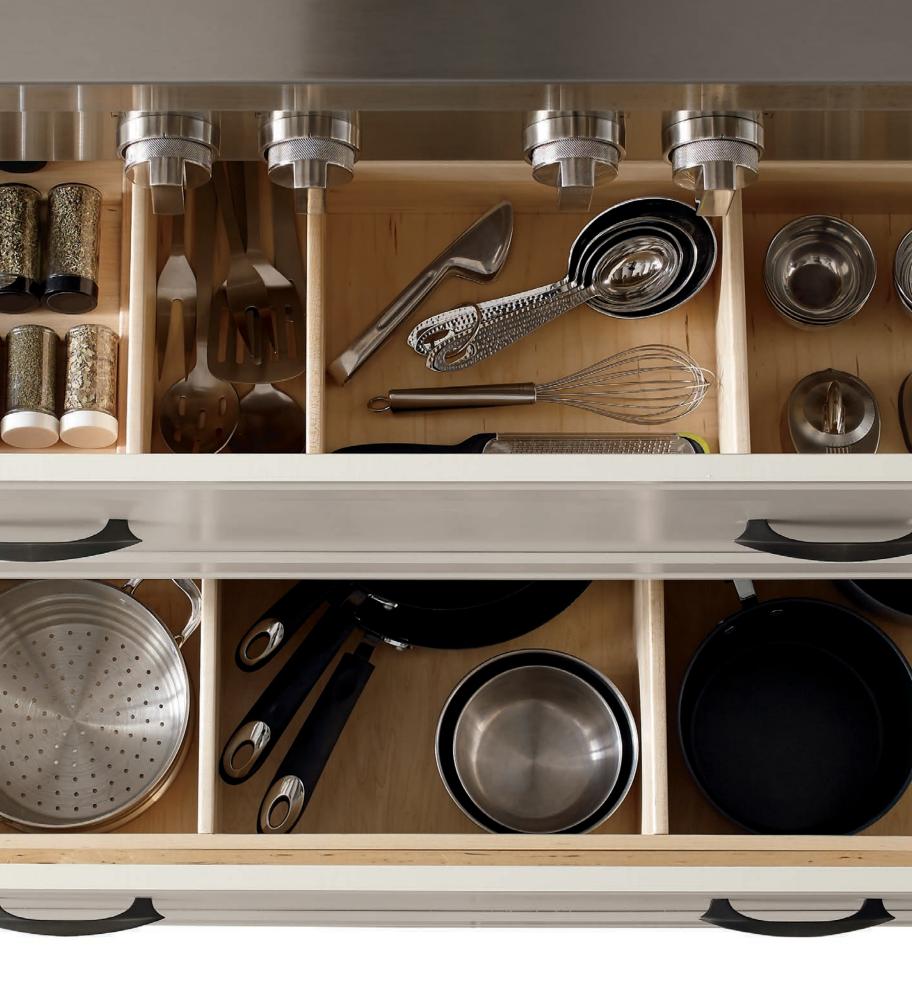

### MORE THAN JUST A PRETTY FACE.

THE GOOD STUFF IS ON THE INSIDE.

top image TRAY DIVIDER PULL OUT No more digging for your favorite muffin tin, let it roll right to you.

bottom image SLEATH LOCK SYSTEM Not every item should be accessible to everyone—we'll keep it under lock and key for you. top image DEEP DRAWER BASE Choose deep drawers for the best storage and clean look. You'll love the hidden slide-out tray inside!

bottom image UTENSIL ORGANIZER Deep bins make it easy to reach the tools of your trade during meal prep, while smaller items rest on shelving below. top image DOUBLE WASTE BASKET Dispose of your daily grinds. Pull-out waste bins handily conceal and are easily accessible.