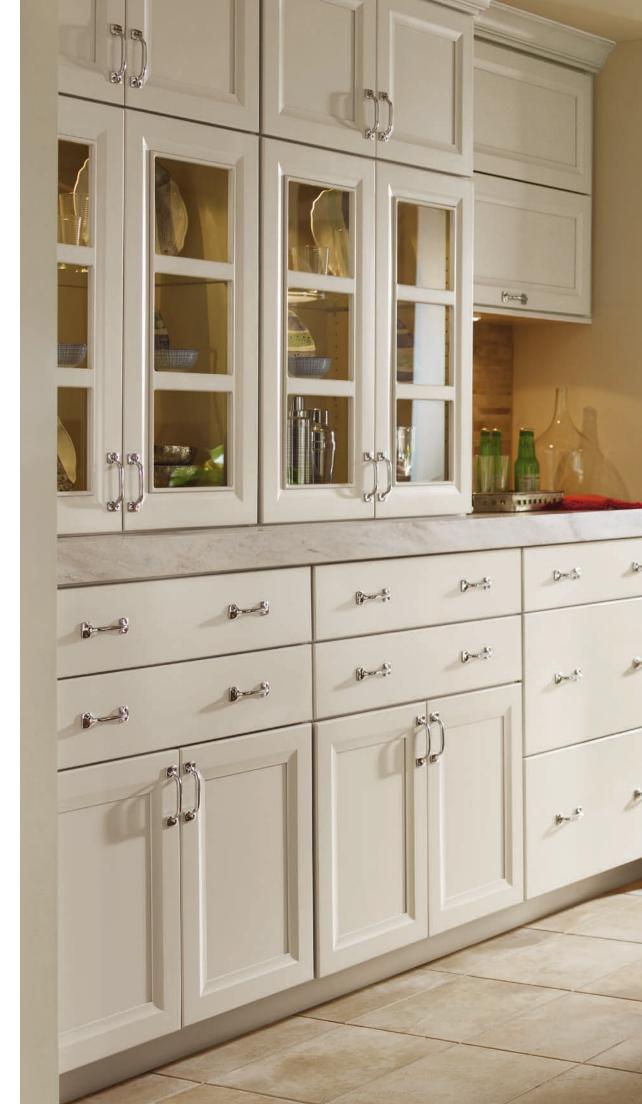

#### **INTRODUCTION:**

**FRONT COVER, P. 2-5, 87:** Lyssa Maple Custom Paint and Tarin Walnut Ceruse Gray. Framed cabinetry with full overlay door detail; stainless steel drawers; open shelving