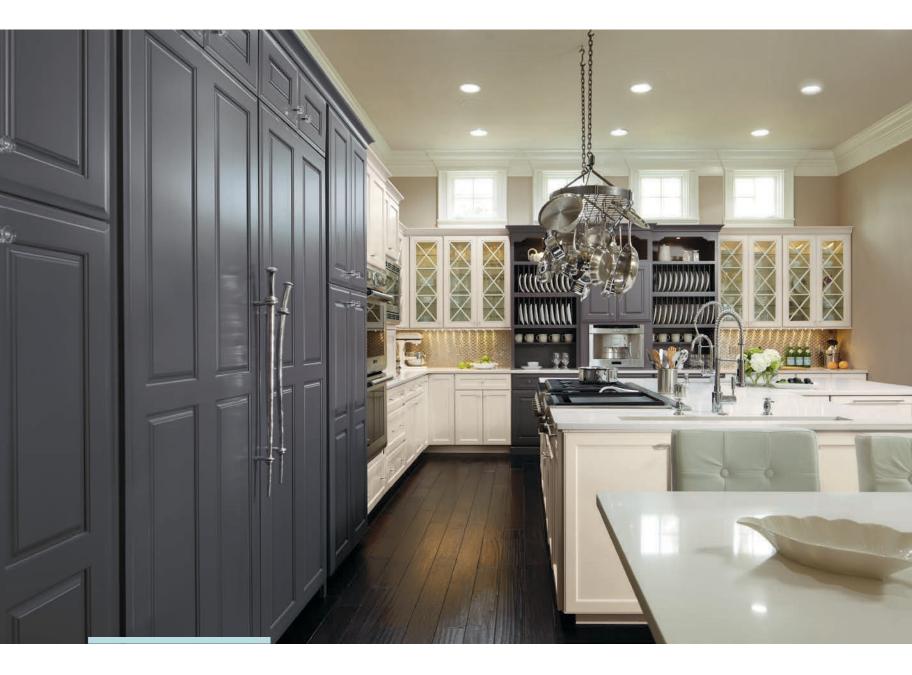

style PROVINCIAL specie CUSTOM QUARTERSAWN OAK finish AUTUMN finish BRUSHED EBONY

Ever walked into a kitchen and wondered where the refrigerator was? How about two of them—both artfully concealed with paneled doors that feature an intricate brushed finish, allowing them to seamlessly blend with the rest of the cabinetry in the room.