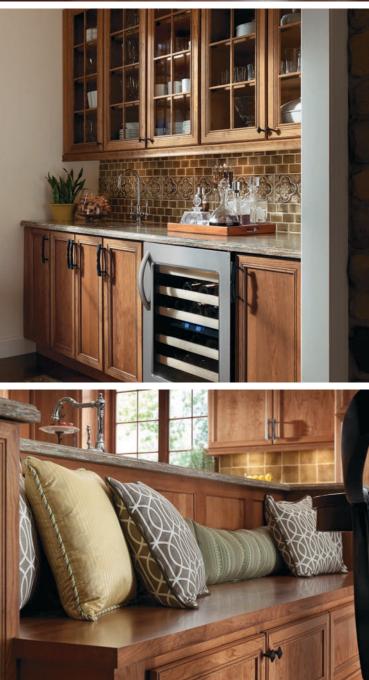

Live glamorously in your own retreat. One inch thick inset door styling conveys simplicity and elegance when paired with the special touch of an iced finish, creating just a glimmer of sheen for captivating style. The look of unfitted furniture tells a story all its own. Designed to fill a specified space, with an implication of standalone beauty. style TARIN specie WALNUT finish SMOKEY HILLS & PORCH SWING