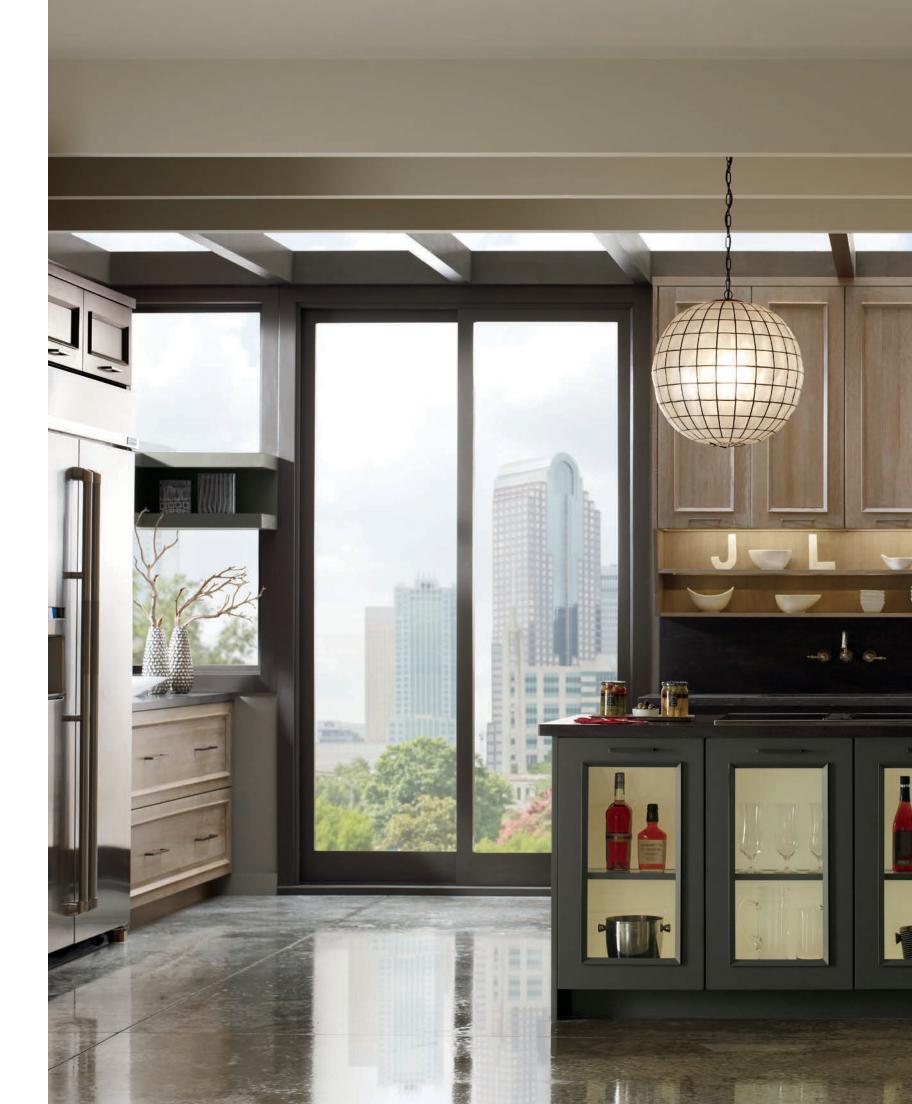

#### TIDY ROOM. TIDY MIND:

P. 62-65: Framed cabinetry with full overlay styling, glass door, dual color combination, island;
 P. 66-69: Full Access cabinetry, Integral lighting, peninsula;
 P. 70-73: Full Access cabinetry paired with inset cabinetry, dual color combination, stainless steel drawers, stainless steel doors, open shelving, integral lighting;
 P. 74-77: Framed cabinetry with full overlay styling, open shelving, integral lighting