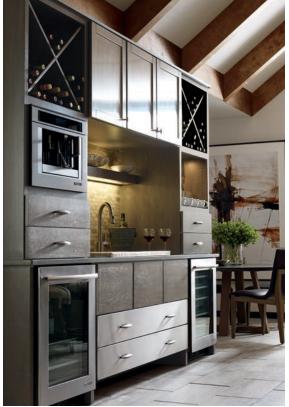

#### DREAM IN COLOR:

P. 8-11: Full Access cabinetry, Open Shelving, Textured Finish, Multiple color combination; P. 12-15:
Framed cabinetry with full overlay door detail, open shelving, glass doors, dual color combination;
P. 16-17: Full Access cabinetry, open shelving, custom appliance panels; P. 18-21: Framed cabinetry with full overlay door detail, open shelving, glass doors, dual color combination, specialty finish;
P. 22-23: Framed cabinetry with full overlay door detail, specialty finish, bath collection