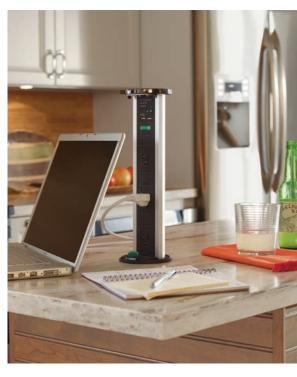

bottom image POWER POD Power up when you need juice—carefully concealed below the countertop when you don't.