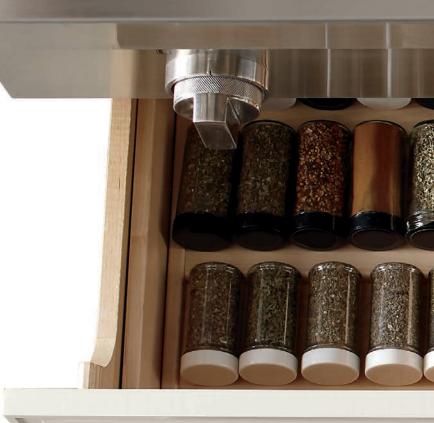

bottom image CUSTOM CONFIGURATION Keeping taller items corralled couldn't be more fashionable in this custom-designed piece. top image SPICE SHELF You choose what and where. Place our spice shelf right where you need it most, keeping chosen items close at hand.

top image SPICE DRAWER INSERT Lined up and ready for use. Our spice drawer insert has everything you need at your fingertips.

bottom image BASE WASTE BASKET, QUAD Taking recycling responsibly is easy with four bins to sort and separate the refuse of the day.