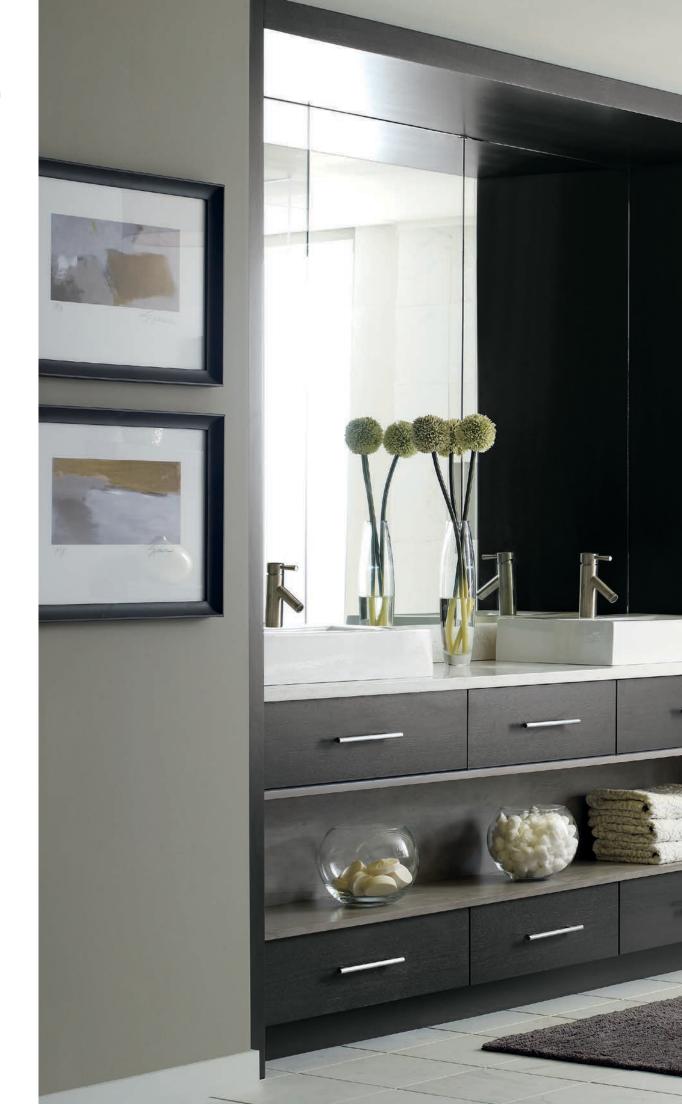

#### DREAM IN COLOR:

P. 8-11: Full Access cabinetry, Open Shelving, Textured Finish, Multiple color combination; P. 12-15:
Framed cabinetry with full overlay door detail, open shelving, glass doors, dual color combination;
P. 16-17: Full Access cabinetry, open shelving, custom appliance panels; P. 18-21: Framed cabinetry with full overlay door detail, open shelving, glass doors, dual color combination, specialty finish;
P. 22-23: Framed cabinetry with full overlay door detail, specialty finish, bath collection