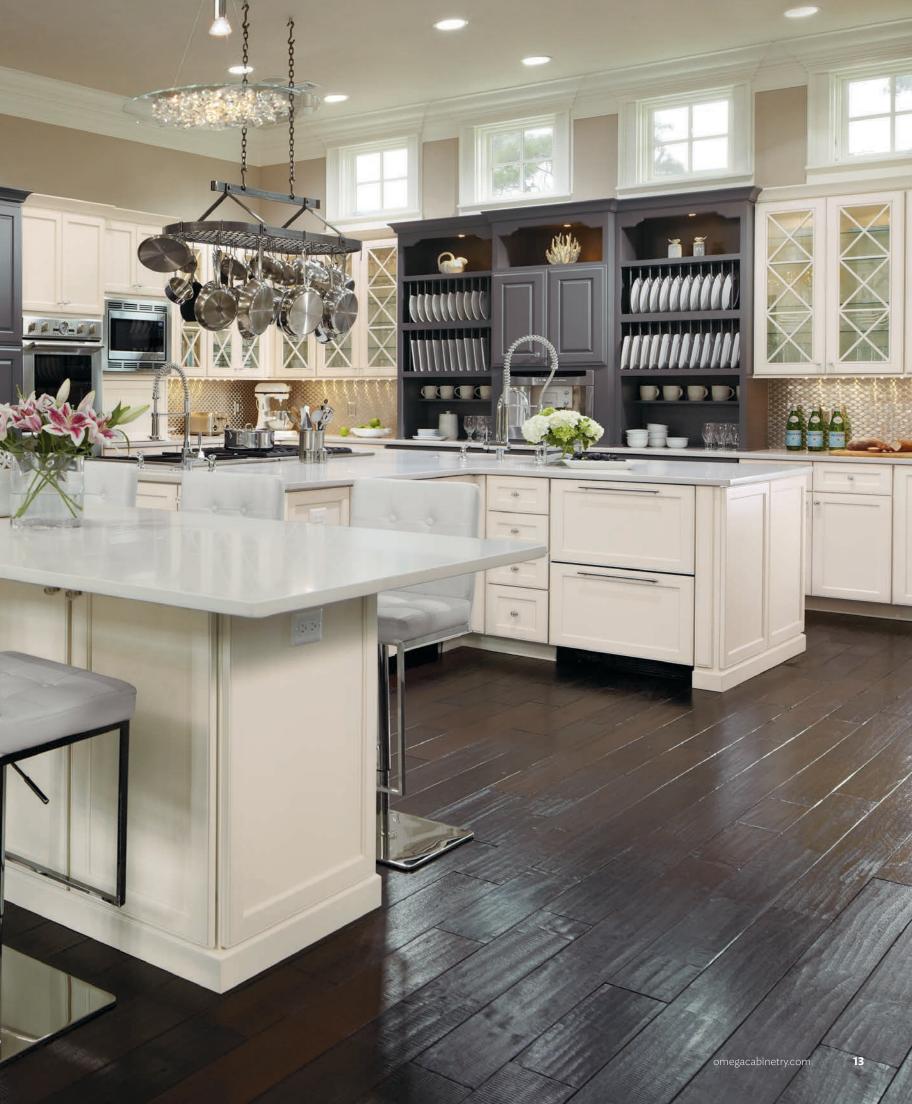

EXPERIENCE EPIC.

378

BEAUTY IS EXPECTED.

style PRESCOTT specie MAPLE finish CUSTOM PAINT

style WILLIAMSBURG specie MAPLE finish OYSTER

Specifically chosen by you, capturing the look and feel that you desire. The lovely custom gray opaque on our Prescott door is a beautiful complement to Omega's Oyster finish, for a home that lives large no matter what the size.