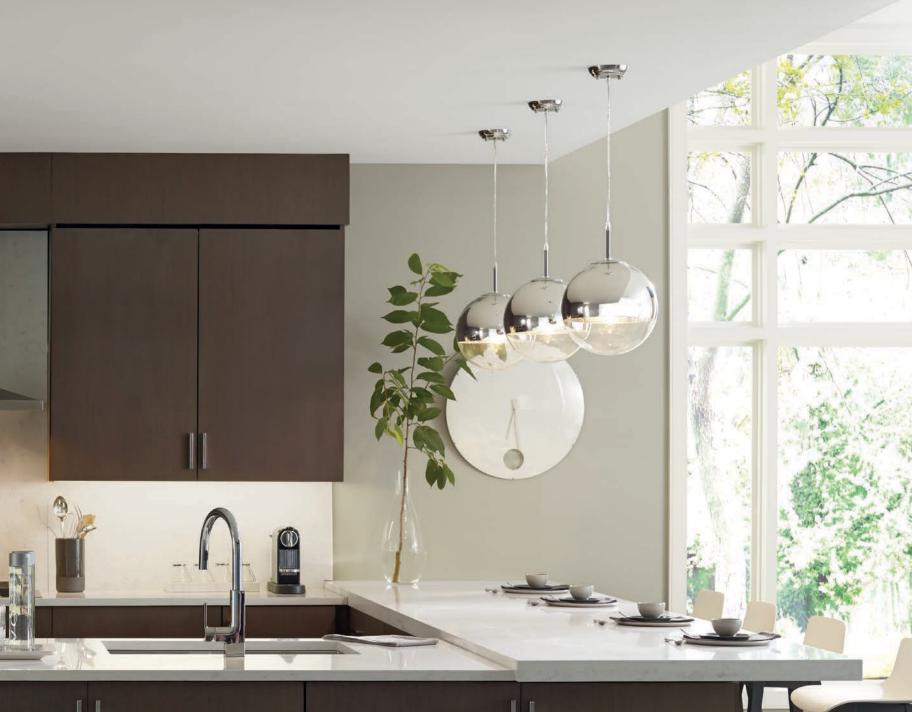

#### TIDY ROOM. TIDY MIND:

P. 62-65: Framed cabinetry with full overlay styling, glass door, dual color combination, island;
 P. 66-69: Full Access cabinetry, Integral lighting, peninsula;
 P. 70-73: Full Access cabinetry paired with inset cabinetry, dual color combination, stainless steel drawers, stainless steel doors, open shelving, integral lighting;
 P. 74-77: Framed cabinetry with full overlay styling, open shelving, integral lighting