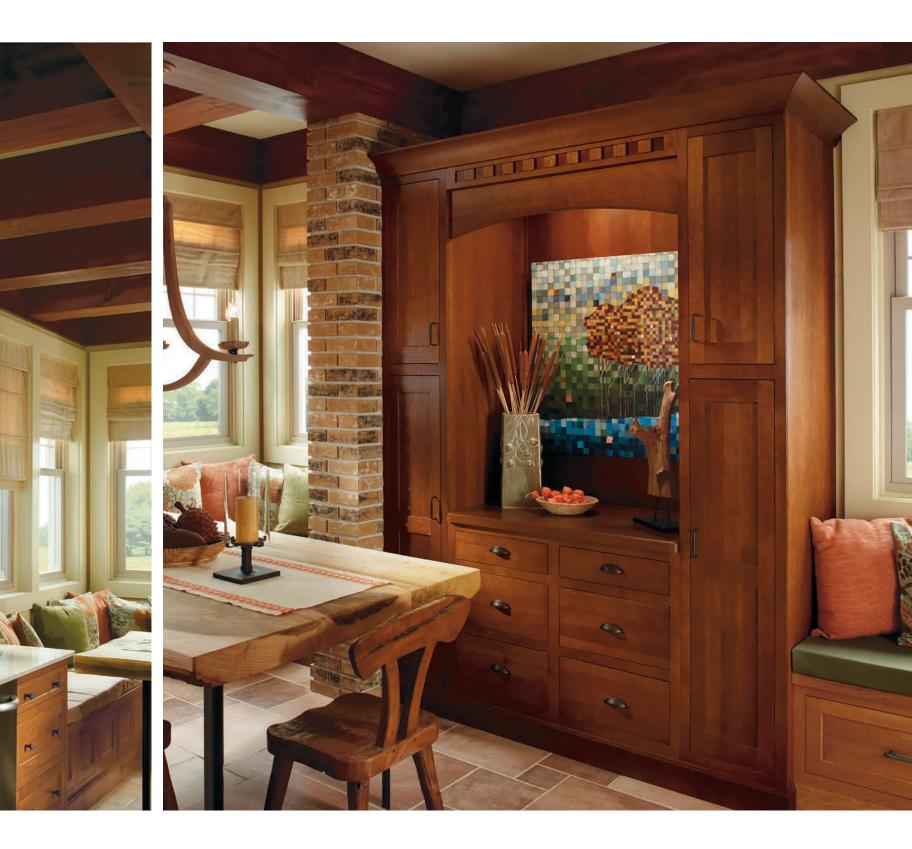

### RUSTIC LUXE.

li

AND NATURALLY ELEGANT.

style DELRAY specie CHERRY finish SAGE

Clean lines unite with rich, natural materials in a space that reads luxurious, while truly welcoming you home. Texture abounds in decorative elements, adding a lovely contrast to smooth wood and warm finish. This is a room where door style becomes almost secondary, downplayed a bit so that the sum of the parts doesn't overwhelm the senses.

Elements of design add to the elegance of a room. Glass doors and banks of drawers pair with built-in seating that impart the handcrafted artisanship of Omega.

style FEURING BEADED INSET specie CHERRY finish SMOKEY HILLS finish technique ICED TOP COAT