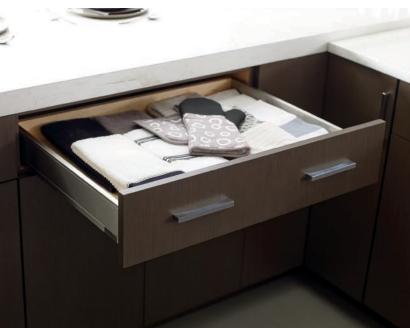

bottom image UTENSIL ORGANIZER Deep bins make it easy to reach the tools of your trade during meal prep, while smaller items rest on shelving below. top image DOUBLE WASTE BASKET Dispose of your daily grinds. Pull-out waste bins handily conceal and are easily accessible.