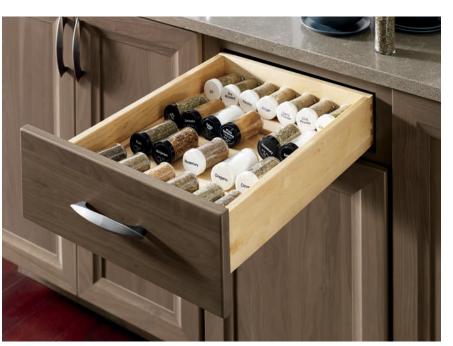

top image SPICE DRAWER INSERT Lined up and ready for use. Our spice drawer insert has everything you need at your fingertips.

bottom image BASE WASTE BASKET, QUAD Taking recycling responsibly is easy with four bins to sort and separate the refuse of the day.