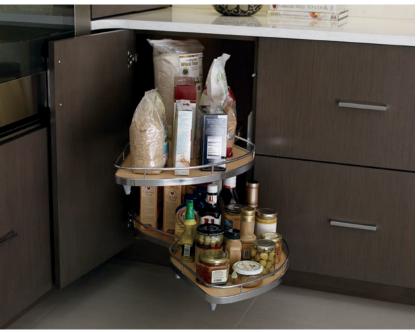

bottom image CUSTOM CONFIGURATION Keeping taller items corralled couldn't be more fashionable in this custom-designed piece. top image SPICE SHELF You choose what and where. Place our spice shelf right where you need it most, keeping chosen items close at hand.