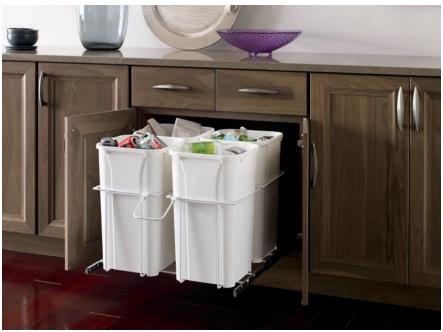

top image SPICE DRAWER INSERT Lined up and ready for use. Our spice drawer insert has everything you need at your fingertips.

bottom image BASE WASTE BASKET, QUAD Taking recycling responsibly is easy with four bins to sort and separate the refuse of the day.