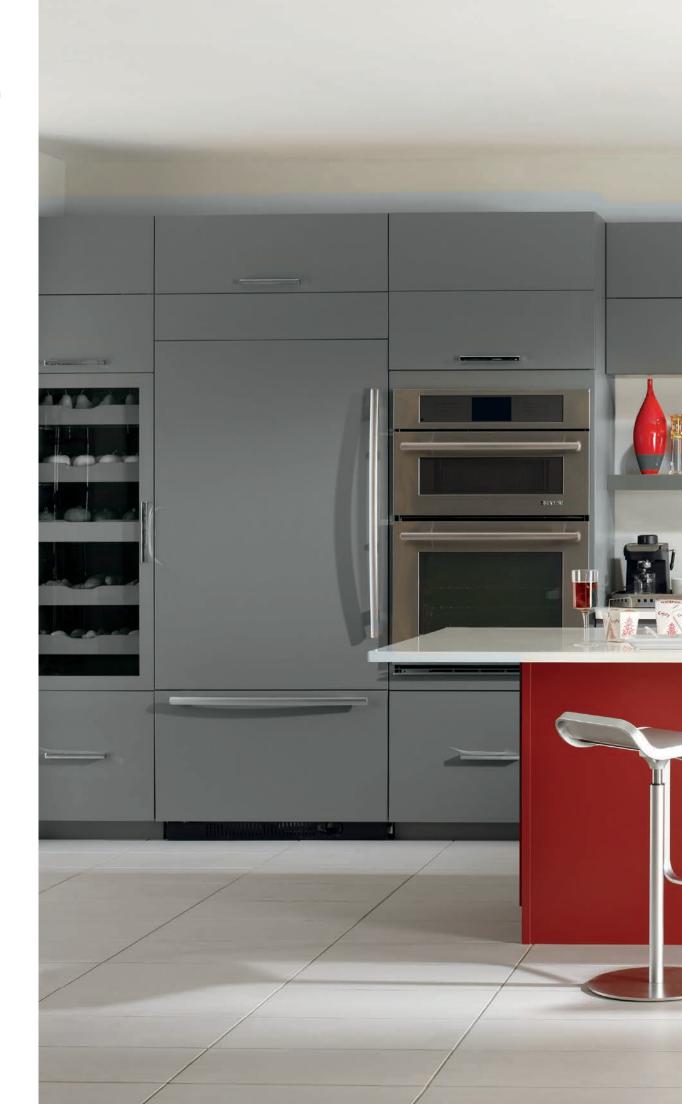

style VAIL specie MAPLE finish BATTLESHIP

style VAIL specie MAPLE finish CUSTOM PAINT

Cueing classic contemporary design, sleek styling is spot on with a punch of selected-byyou Red for the island, perfect for capturing your personality. Omega's Battleship creates a coolly composed backdrop for virtually any color you could fathom—creating a living space as unique as you.