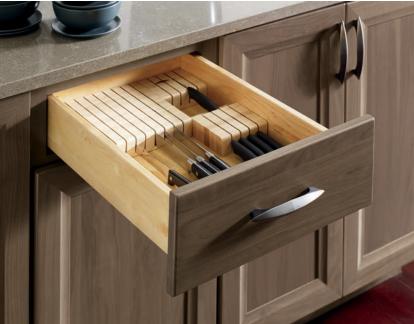

### EFFORTLESS ELEGANCE.

OR SO IT SEEMS.

top image BASE SUPER PANTRY An award-winning design for an abundance of storage —easily accessible and ready to work hard for you.

bottom image KNIFE DRAWER INSERT Knife storage couldn't be easier, with tucked away storage in a drawer. Effectively clearing your counter of clutter.