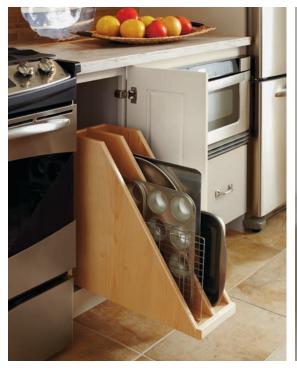

### MORE THAN JUST A PRETTY FACE.

THE GOOD STUFF IS ON THE INSIDE.

top image TRAY DIVIDER PULL OUT No more digging for your favorite muffin tin, let it roll right to you.

bottom image SLEATH LOCK SYSTEM Not every item should be accessible to everyone—we'll keep it under lock and key for you. top image DEEP DRAWER BASE Choose deep drawers for the best storage and clean look. You'll love the hidden slide-out tray inside!