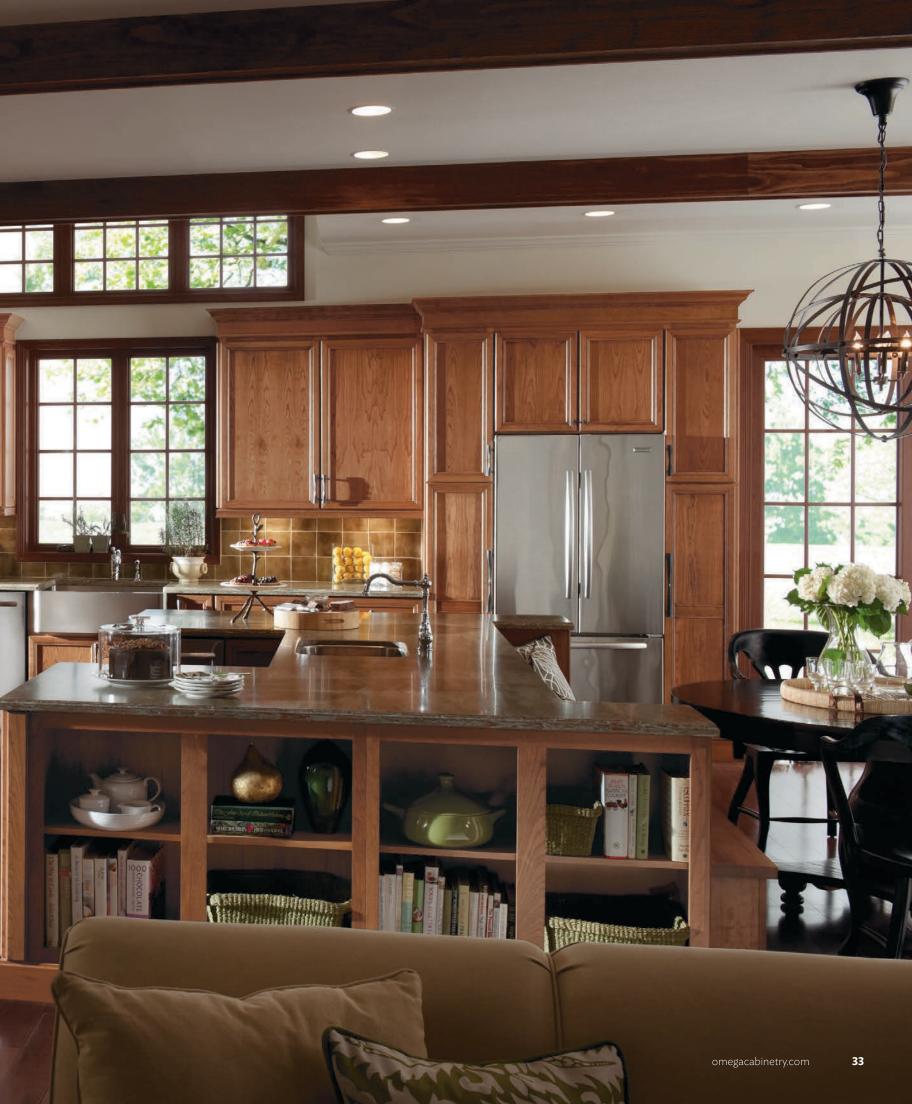

style PROVINCIAL specie CUSTOM QUARTERSAWN OAK finish AUTUMN finish BRUSHED EBONY

Ever walked into a kitchen and wondered where the refrigerator was? How about two of them—both artfully concealed with paneled doors that feature an intricate brushed finish, allowing them to seamlessly blend with the rest of the cabinetry in the room.