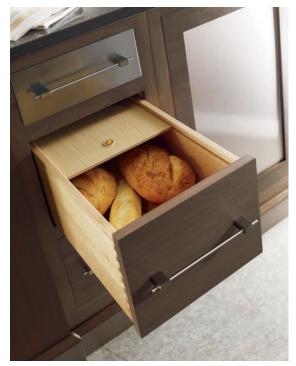

COMPLEXITY RESOLVED.

top image CUSTOM DRAWER DIVIDERS Clutter control built to your specification. Let your Omega Designer create your personal (and perfect) solution.

top image WOOD BREAD DRAWER Every-day or artisan style. Keep breads fresh in our bread storage drawer.