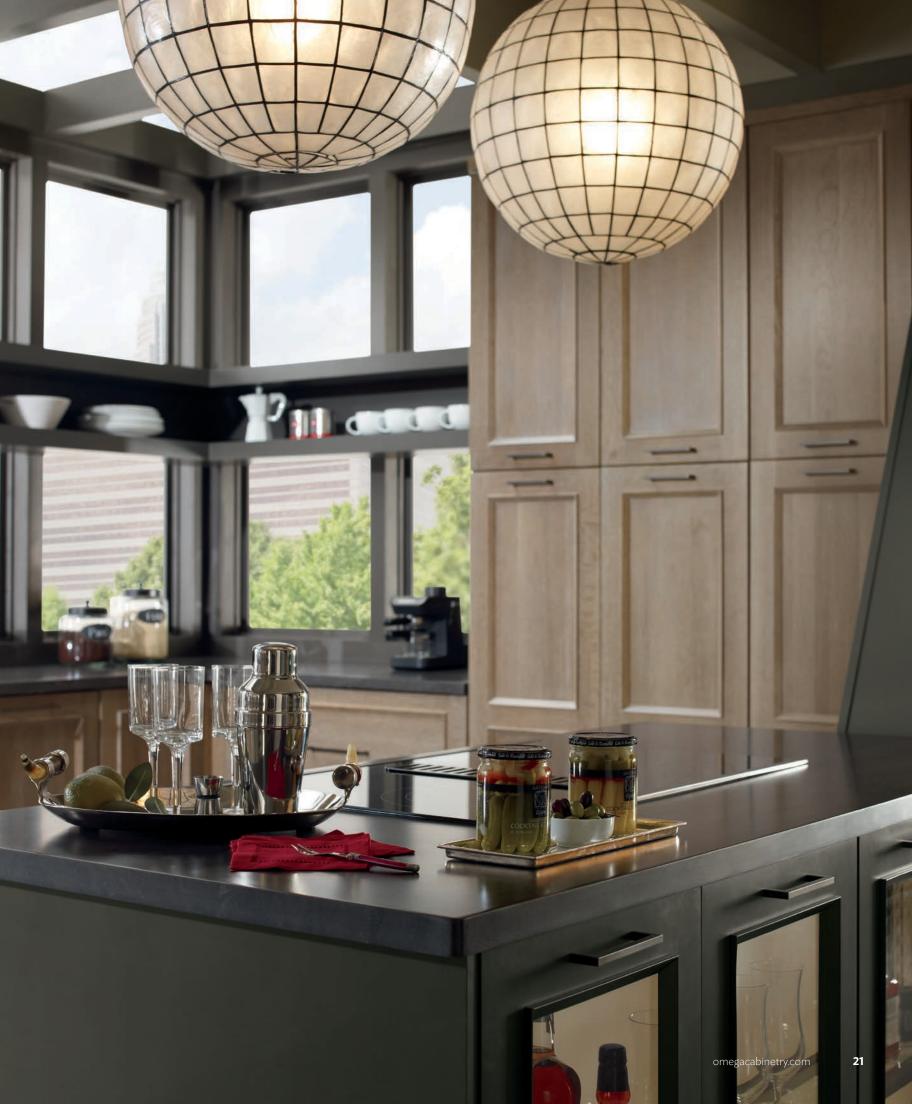

#### DREAM IN COLOR:

P. 8-11: Full Access cabinetry, Open Shelving, Textured Finish, Multiple color combination; P. 12-15:
Framed cabinetry with full overlay door detail, open shelving, glass doors, dual color combination;
P. 16-17: Full Access cabinetry, open shelving, custom appliance panels; P. 18-21: Framed cabinetry with full overlay door detail, open shelving, glass doors, dual color combination, specialty finish;
P. 22-23: Framed cabinetry with full overlay door detail, specialty finish, bath collection