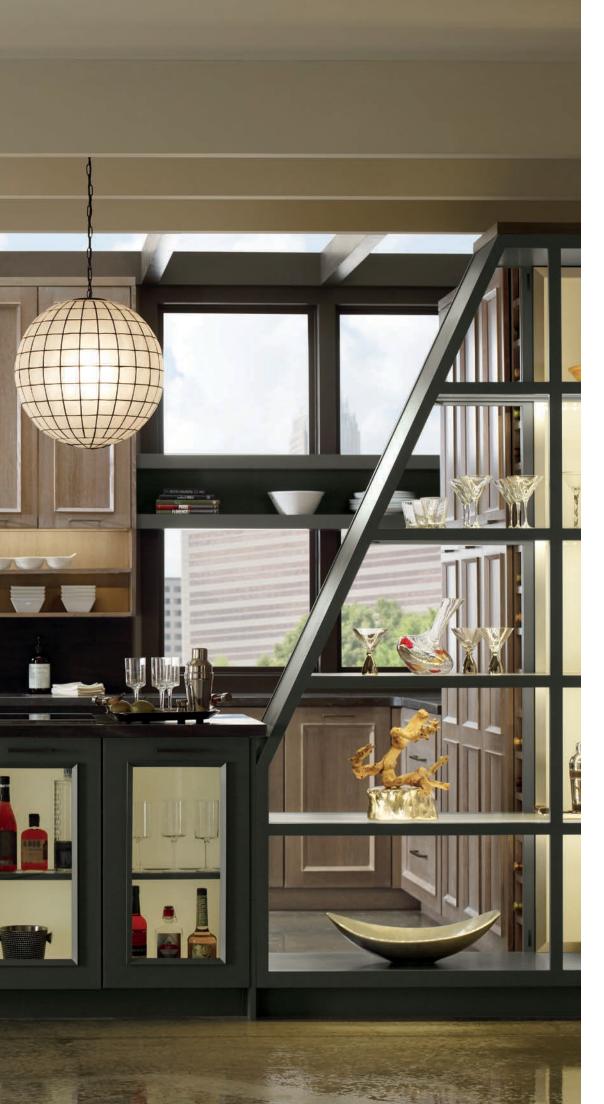

#### TIDY ROOM. TIDY MIND:

P. 62-65: Framed cabinetry with full overlay styling, glass door, dual color combination, island;
 P. 66-69: Full Access cabinetry, Integral lighting, peninsula;
 P. 70-73: Full Access cabinetry paired with inset cabinetry, dual color combination, stainless steel drawers, stainless steel doors, open shelving, integral lighting;
 P. 74-77: Framed cabinetry with full overlay styling, open shelving, integral lighting