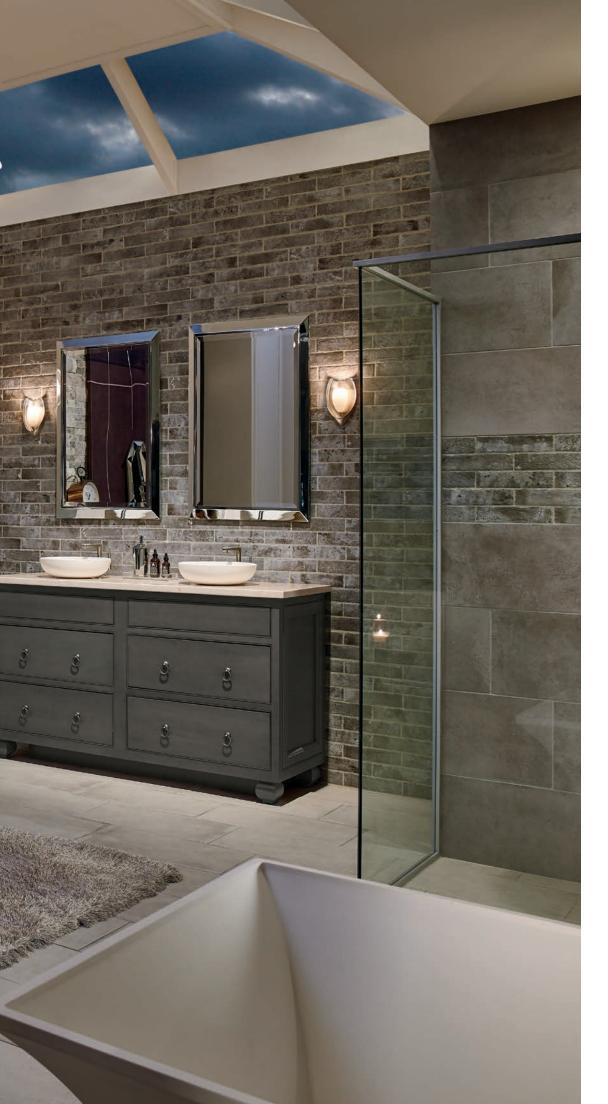

style TARIN specie WALNUT finish KODIAK & RIVERBED ONYX

Looks are deceiving. Simple styling imparts effortless beauty and doesn't necessarily let on just how hardworking this dramatic room really is. Linear form is accentuated by vertical silhouettes for an uninterrupted line of elegance. Just wait until you see what's inside.