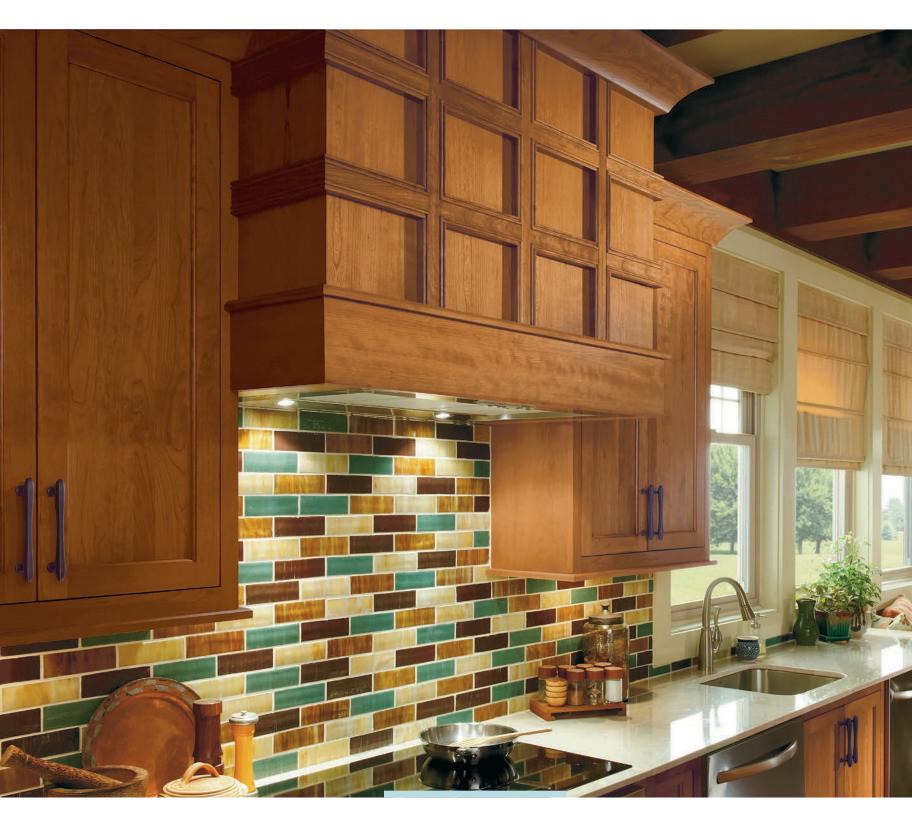

Your Omega Designer will lead your project fluidly, with their ability to coordinate your specific needs, translating them into beautiful and functional pieces for your home.

Exquisite workmanship is second nature to Omega. You'll find it in everything we do, and especially apparent in pieces that are meant to make a statement—this custom range hood is a case in point. Sophisticated details set our products apart, built by craftsmen and women who take pride in what they do. style ULTIMA NO BEAD INSET specie CHERRY finish CINNAMON