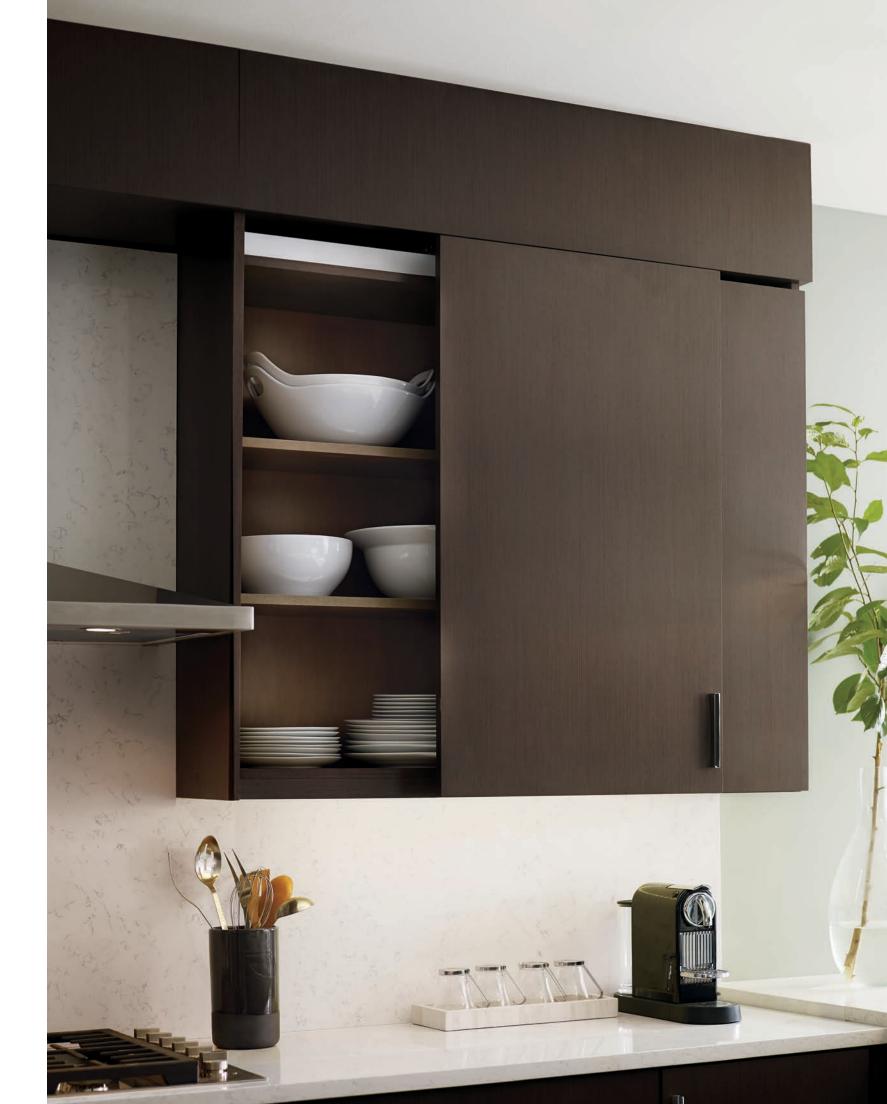

## VERSATILE BEAUTY.

AND CUSTOMIZED FOR YOU.

style PERIN specie MAPLE finish WAFER

style DESOTO specie MAPLE finish DOVE

style DESOTO specie WALNUT finish RIVERBED

Bask in our custom touches to clear the clutter, allowing you to focus on the present. Whether it's visual clutter, absolved by clean lines and fluid design, or literal clutter, eliminated by custom drawers and shelving built to your specific needs—stylish solutions and versatile beauty is yours for the asking.