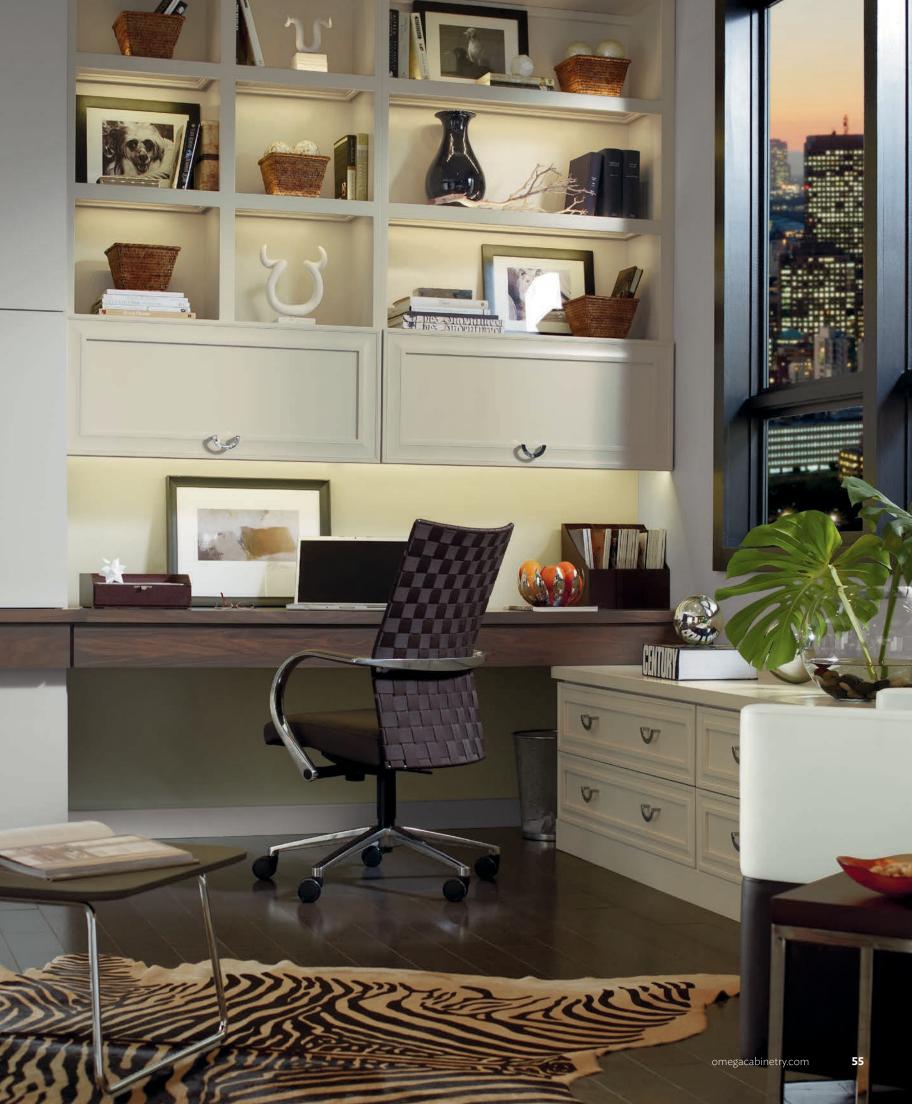

## VERSATILE BEAUTY.

AND CUSTOMIZED FOR YOU.

style PERIN specie MAPLE finish WAFER

style DESOTO specie MAPLE finish DOVE

style DESOTO specie WALNUT finish RIVERBED

Bask in our custom touches to clear the clutter, allowing you to focus on the present. Whether it's visual clutter, absolved by clean lines and fluid design, or literal clutter, eliminated by custom drawers and shelving built to your specific needs—stylish solutions and versatile beauty is yours for the asking.

Your Omega Designer will lead your project fluidly, with their ability to coordinate your specific needs, translating them into beautiful and functional pieces for your home.

Exquisite workmanship is second nature to Omega. You'll find it in everything we do, and especially apparent in pieces that are meant to make a statement—this custom range hood is a case in point. Sophisticated details set our products apart, built by craftsmen and women who take pride in what they do. style ULTIMA NO BEAD INSET specie CHERRY finish CINNAMON