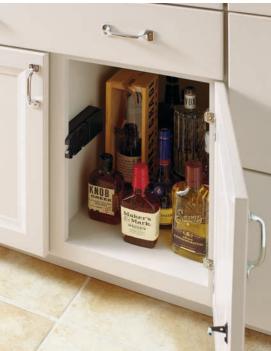

bottom image WINE CABINET Simply designed and smart looking is one straightforward solution for wine storage.

top image BASE WASTE BASKET A perfect solution for a secondary sink area, or anywhere you might generate a small amount of garbage.