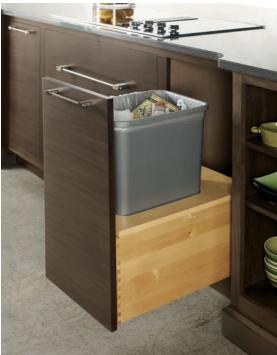

bottom image UTENSIL ORGANIZER Deep bins make it easy to reach the tools of your trade during meal prep, while smaller items rest on shelving below. top image DOUBLE WASTE BASKET Dispose of your daily grinds. Pull-out waste bins handily conceal and are easily accessible.