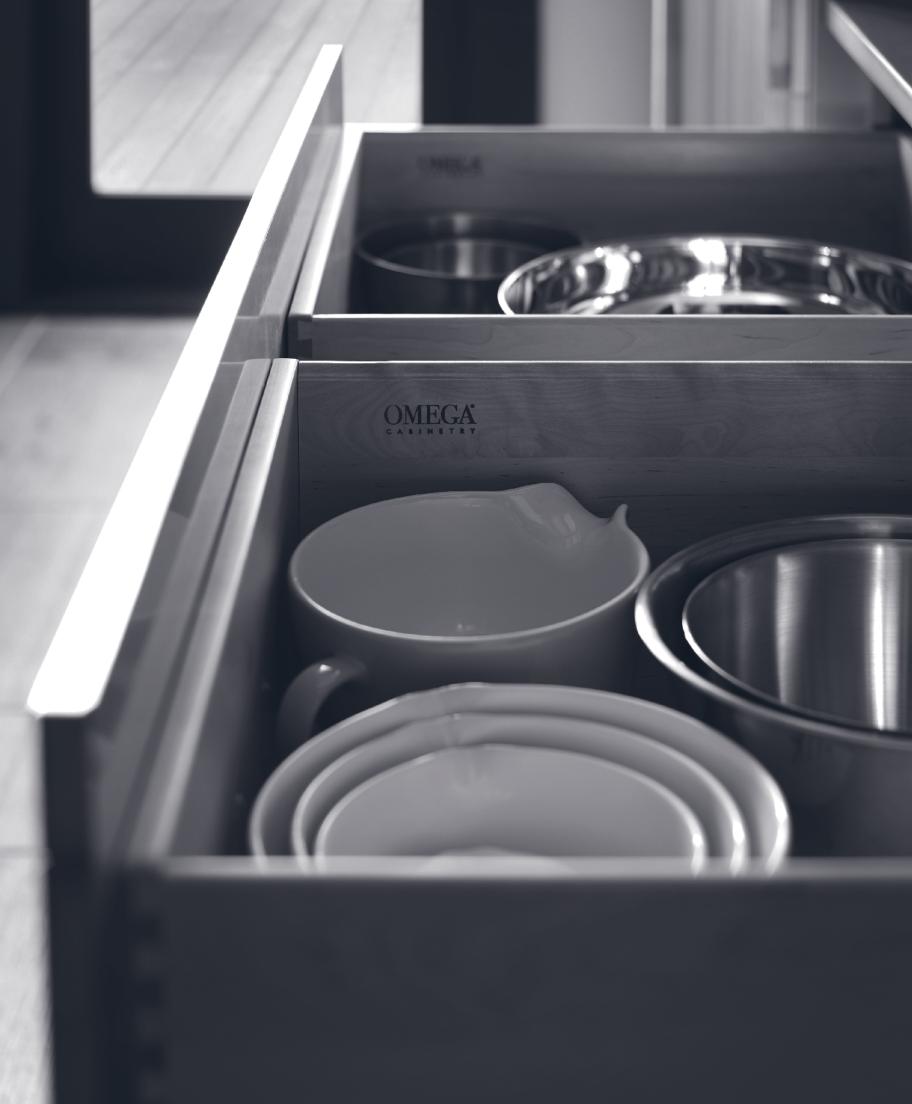

COMPLEXITY RESOLVED.

top image CUSTOM DRAWER DIVIDERS Clutter control built to your specification. Let your Omega Designer create your personal (and perfect) solution.

top image WOOD BREAD DRAWER Every-day or artisan style. Keep breads fresh in our bread storage drawer.