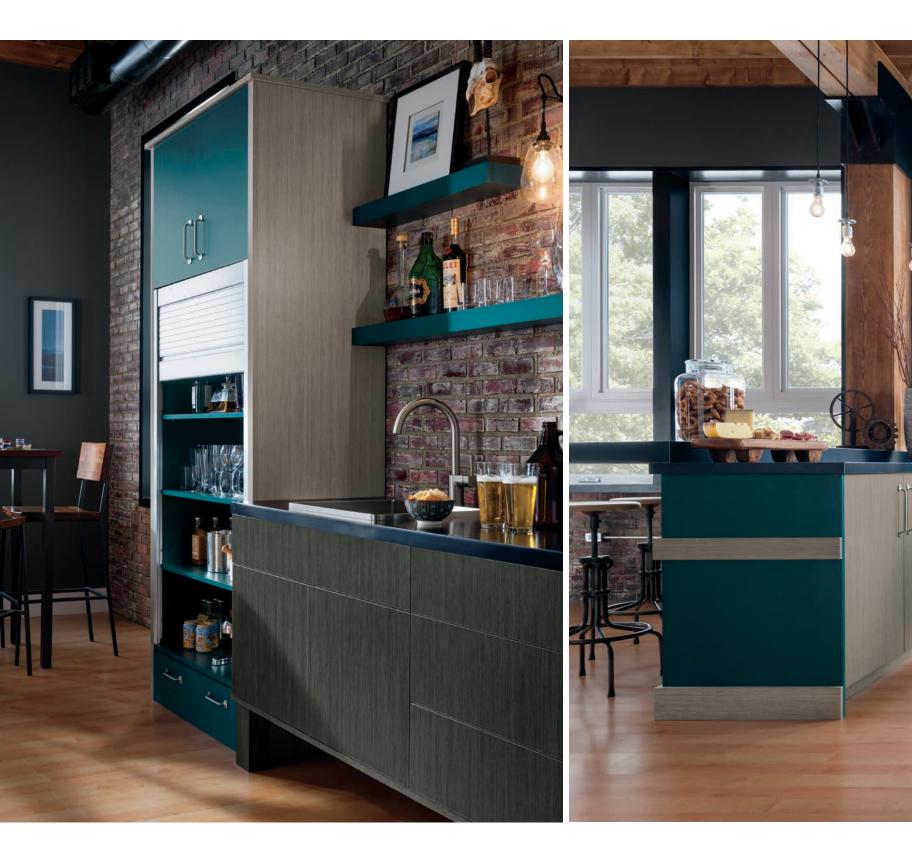

### MIXED MEDIA.

MEET AT THE INTERSECTION OF SMOOTH STYLE AND URBAN TEXTURE.

style NELLA specie TEXTURED LAMINATE finish OLD BARN & PEREGRINE

style VAIL specie MAPLE finish CUSTOM PAINT Catch an urban vibe in this decidedly modern mix of materials. Textured laminate cabinetry adds high tactile touch paired with easy-care sensibility. The vibrant custom deep teal hue plays coolly with contemporary stainless steel elements—for a look that engages the senses in a room built for relaxing.