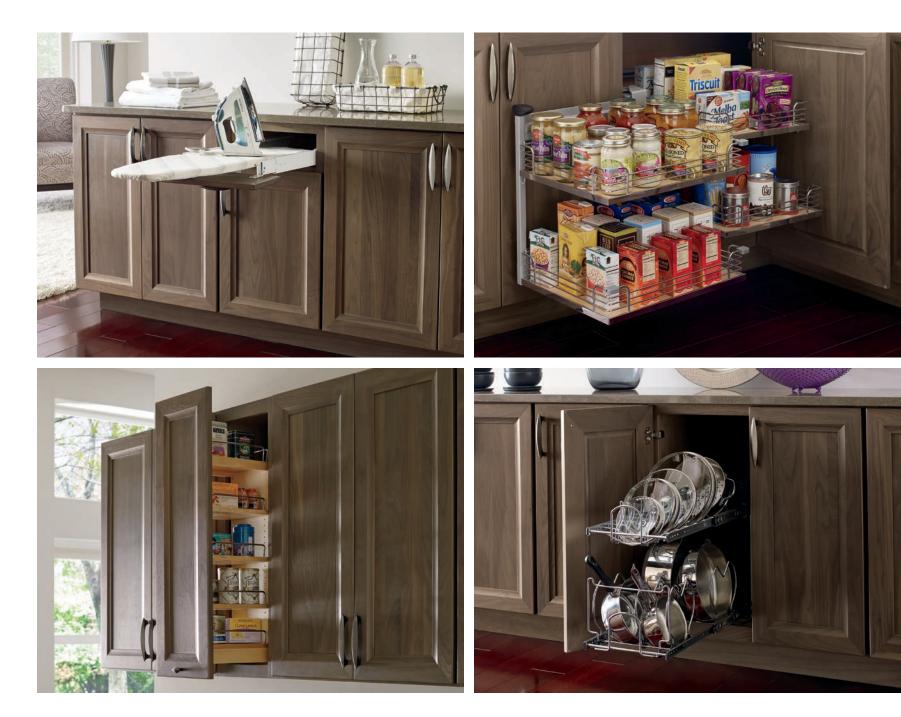

top image PULL OUT IRONING BOARD Our tucked away ironing board is perfect for small spaces, or just because you can. Who wouldn't want one?

bottom image WALL PULL OUT Easily accessible from both sides, our pull out shelf brings items right to you. top image BASE BLIND PULL OUT Wasted corner no more! Make the most of an awkward space, while keeping it easily accessible.

### MORE THAN JUST A PRETTY FACE.

THE GOOD STUFF IS ON THE INSIDE.

top image TRAY DIVIDER PULL OUT No more digging for your favorite muffin tin, let it roll right to you.

bottom image SLEATH LOCK SYSTEM Not every item should be accessible to everyone—we'll keep it under lock and key for you. top image DEEP DRAWER BASE Choose deep drawers for the best storage and clean look. You'll love the hidden slide-out tray inside!