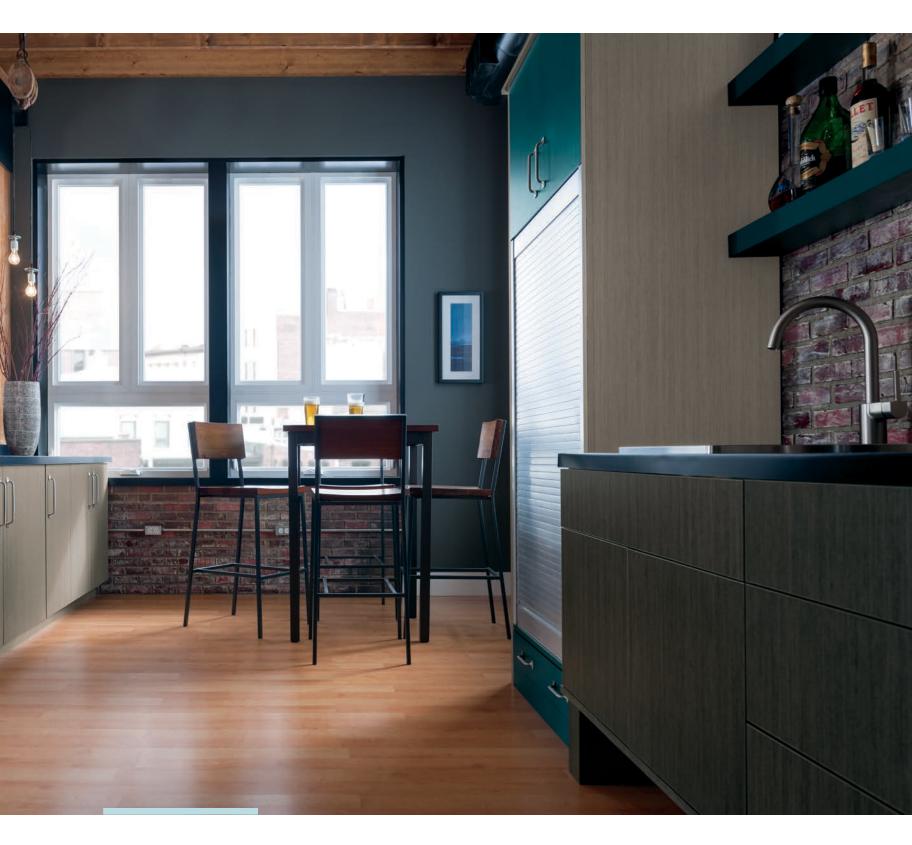

### MIXED MEDIA.

MEET AT THE INTERSECTION OF SMOOTH STYLE AND URBAN TEXTURE.

style NELLA specie TEXTURED LAMINATE finish OLD BARN & PEREGRINE

style VAIL specie MAPLE finish CUSTOM PAINT Catch an urban vibe in this decidedly modern mix of materials. Textured laminate cabinetry adds high tactile touch paired with easy-care sensibility. The vibrant custom deep teal hue plays coolly with contemporary stainless steel elements—for a look that engages the senses in a room built for relaxing.