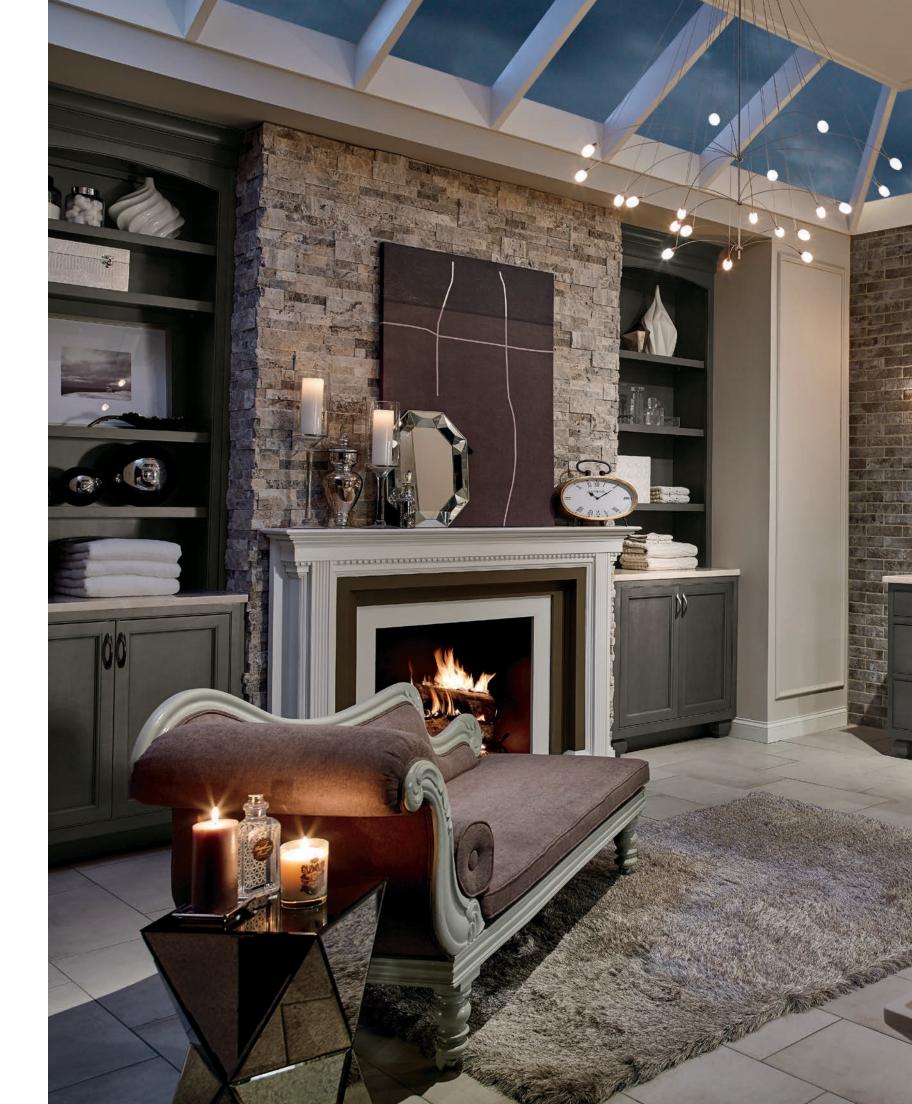

style TARIN specie WALNUT finish KODIAK & RIVERBED ONYX

Looks are deceiving. Simple styling imparts effortless beauty and doesn't necessarily let on just how hardworking this dramatic room really is. Linear form is accentuated by vertical silhouettes for an uninterrupted line of elegance. Just wait until you see what's inside.