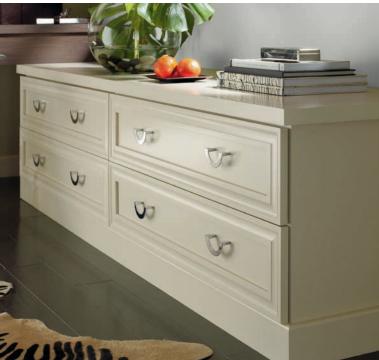

etail—all available at Omega.





style PROVINCIAL specie CUSTOM QUARTERSAWN OAK finish AUTUMN finish BRUSHED EBONY

Ever walked into a kitchen and wondered where the refrigerator was? How about two of them—both artfully concealed with paneled doors that feature an intricate brushed finish, allowing them to seamlessly blend with the rest of the cabinetry in the room.







style VAIL specie WALNUT finish PUMICE

specie MAPLE finish CUSTOM PAINT

Maximum function, magnificent looks. Free form style strikes a balance between modern and casual and still leaves room for a view. Your equipment specifications, paired with Designer talent and Artisan craftsmanship, exceed your expectations with a custom media center, planned just for you.

## VERSATILE BEAUTY.

AND CUSTOMIZED FOR YOU.











style PERIN specie MAPLE finish WAFER

style DESOTO specie MAPLE finish DOVE

style DESOTO specie WALNUT finish RIVERBED

Bask in our custom touches to clear the clutter, allowing you to focus on the present. Whether it's visual clutter, absolved by clean lines and fluid design, or literal clutter, eliminated by custom drawers and shelving built to your specific needs—stylish solutions and versatile beauty is yours for the asking.

Your Omega Designer will lead your project fluidly, with their ability to coordinate your specific needs, translating them into beautiful and functional pieces for your home.





Exquisite workmanship is second nature to Omega. You'll find it in everything we do, and especially apparent in pieces that are meant to make a statement—this custom range hood is a