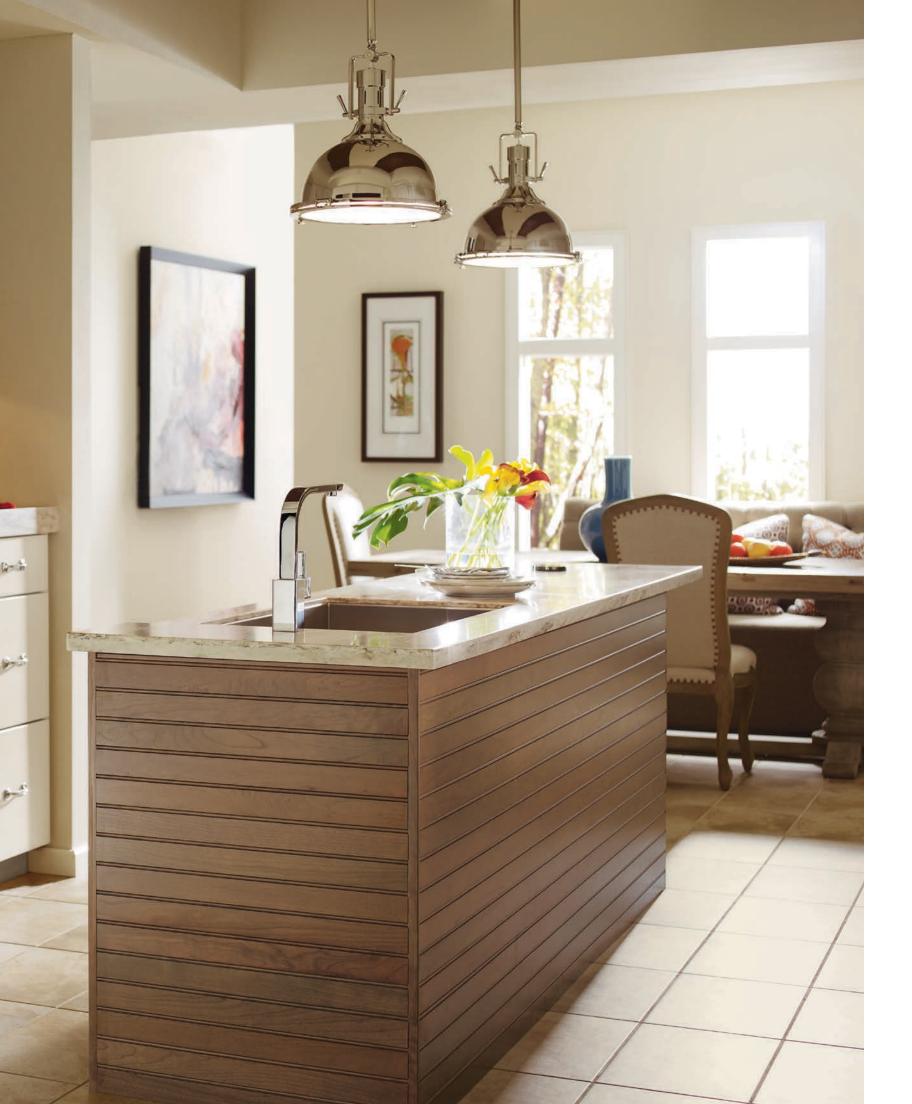

### CREATING A SCENE.

666

666

FOR A SHOW-STOPPING LOOK.

style RIFF specie MAPLE finish PEARL

style RIFF specie WALNUT finish NATURAL

Same. Only different. A single element becomes multi-faceted when treated in an entirely different way. Case in point: Omega's Pearl is the perfect backdrop for an exclusive look at the tone and texture of walnut. Both on the same door style, rendering a total transformation.