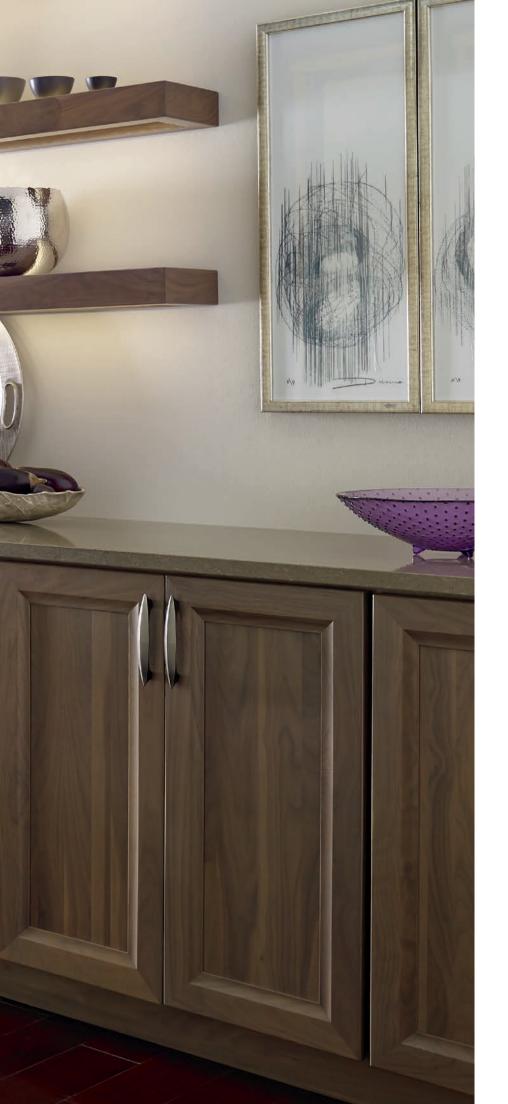

## VERSATILE BEAUTY.

AND CUSTOMIZED FOR YOU.

style PERIN specie MAPLE finish WAFER

style DESOTO specie MAPLE finish DOVE

style DESOTO specie WALNUT finish RIVERBED

Bask in our custom touches to clear the clutter, allowing you to focus on the present. Whether it's visual clutter, absolved by clean lines and fluid design, or literal clutter, eliminated by custom drawers and shelving built to your specific needs—stylish solutions and versatile beauty is yours for the asking.