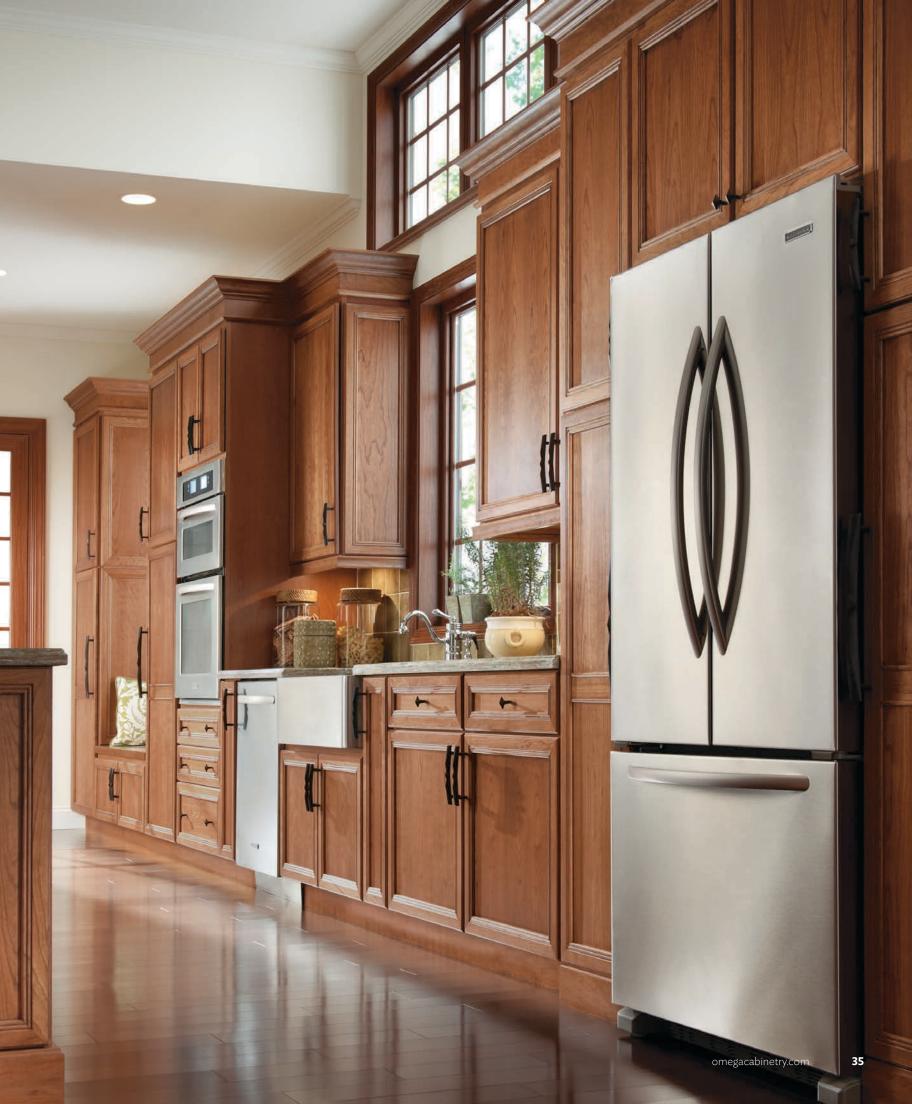

### RUSTIC LUXE.

li

AND NATURALLY ELEGANT.

style DELRAY specie CHERRY finish SAGE

Clean lines unite with rich, natural materials in a space that reads luxurious, while truly welcoming you home. Texture abounds in decorative elements, adding a lovely contrast to smooth wood and warm finish. This is a room where door style becomes almost secondary, downplayed a bit so that the sum of the parts doesn't overwhelm the senses.

Elements of design add to the elegance of a room. Glass doors and banks of drawers pair with built-in seating that impart the handcrafted artisanship of Omega.

style FEURING BEADED INSET specie CHERRY finish SMOKEY HILLS finish technique ICED TOP COAT