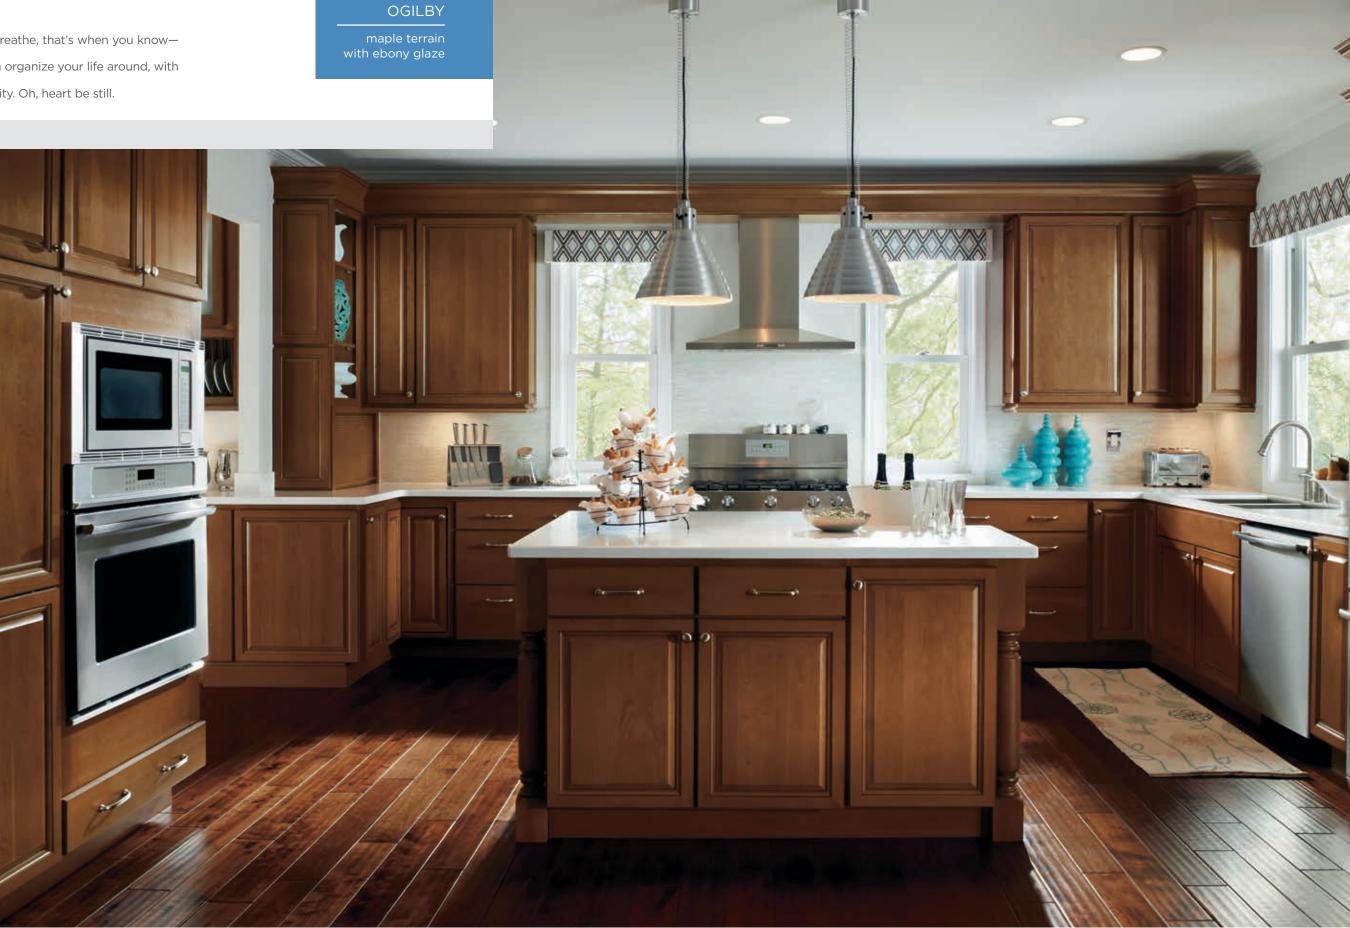

## THE IDEA: AT FIRST SIGHT

When you have to remind yourself to breathe, that's when you know—you've found The One. A space you can organize your life around, with just the right personality and functionality. Oh, heart be still.

## THE IDEA: SOUND SURROUND

Our blockbuster door style from Day One, Ogilby drew rave reviews and repeated requests for a matching 5-Piece Drawer Front. Far be it from us to disappoint our fans. Enjoy the sequel.