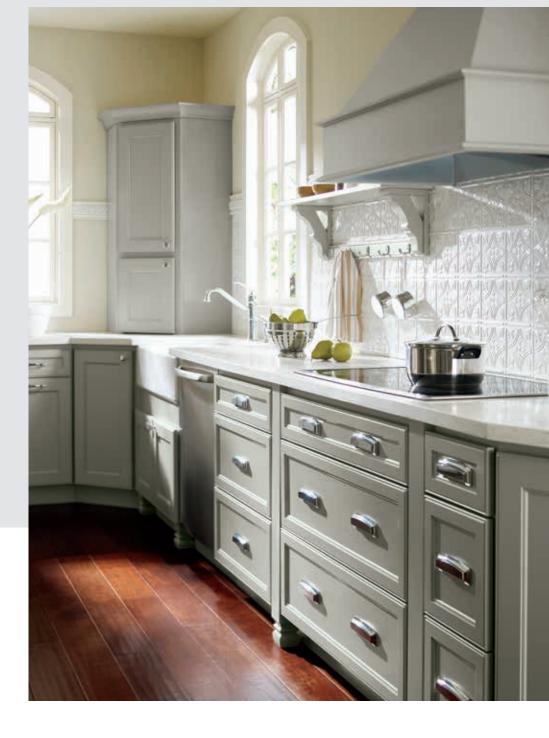

When you want what you want—such as the perfect butler's pantry—Custom Choice™ is there for you.

What does one wear to a celebration of simplicity? Cabinetry with a deep, rich accent finish contrasted against cool neutrals are in. Loud colors and excessive accessorizing: definitely out.