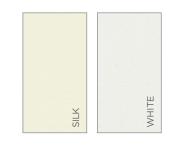

#### YOUR THREE FINISHING OPTIONS:

FINISHES All doors and drawer fronts for stained wood styles are hand-sanded prior to the first stain application. Stain is applied to the door and drawer fronts in an automated application using our Padlock™ roto-process finish system. They are brushed where applicable and oven or UV-cured as a drying procedure. A sealer coat is applied and develops a bond in the stain, and then sanded again. A final topcoat is applied for long-lasting protection.

FINISHES

FINISH GLAZES\*+

**OPAQUES**<sup>∞</sup>

OPAQUE GLAZES+\*•

FINISH GLAZES\*

\* For representation only. All finishes are available with all glazes. For final color selection, see your Homecrest dealer.