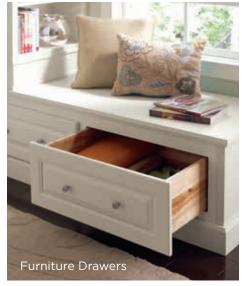

For proof that function is back in fashion, look no further than COMPLEMENTS™. Our expansive collection of enhanced storage options is to organization what Homecrest Cabinetry exteriors are to originality. Searching for innovative ideas on how to squeeze every inch of opportunity out of small spaces? From pullouts for pots and pans, to compartments for canned goods, COMPLEMENTS are intuitively engineered and attractively designed to increase your kitchen's capacity without inhibiting your style.