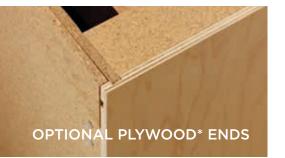

- INTERIOR SIDES : 3/8" Plywood with Natural Maple or White Laminate
- EXTERIOR SIDES: 3/8" Finished Plywood Veneer (PEF) or 3/8" Unfinished Plywood Veneer (PEU)

- BACKS: 3/8" Plywood Support Rail on 3/8" Plywood with Natural Maple or White Laminate
- SHELVES: 3/4" Plywood with Natural Maple or White Laminate
- TOPS & BOTTOMS: 3/8" Plywood with Natural Maple or White Laminate
- INTERIOR SIDES: 1/2" Plywood with Natural Maple or White Laminate
- EXTERIOR SIDES: 1/2" Finished Plywood Veneer (APF) or 1/2" Unfinished Plywood Veneer (APU)
- TOEKICK: Unfinished Plywood

#### \*All plywood components meet ANSI/HPVA HP-1 standards and may contain MDF or particleboard.