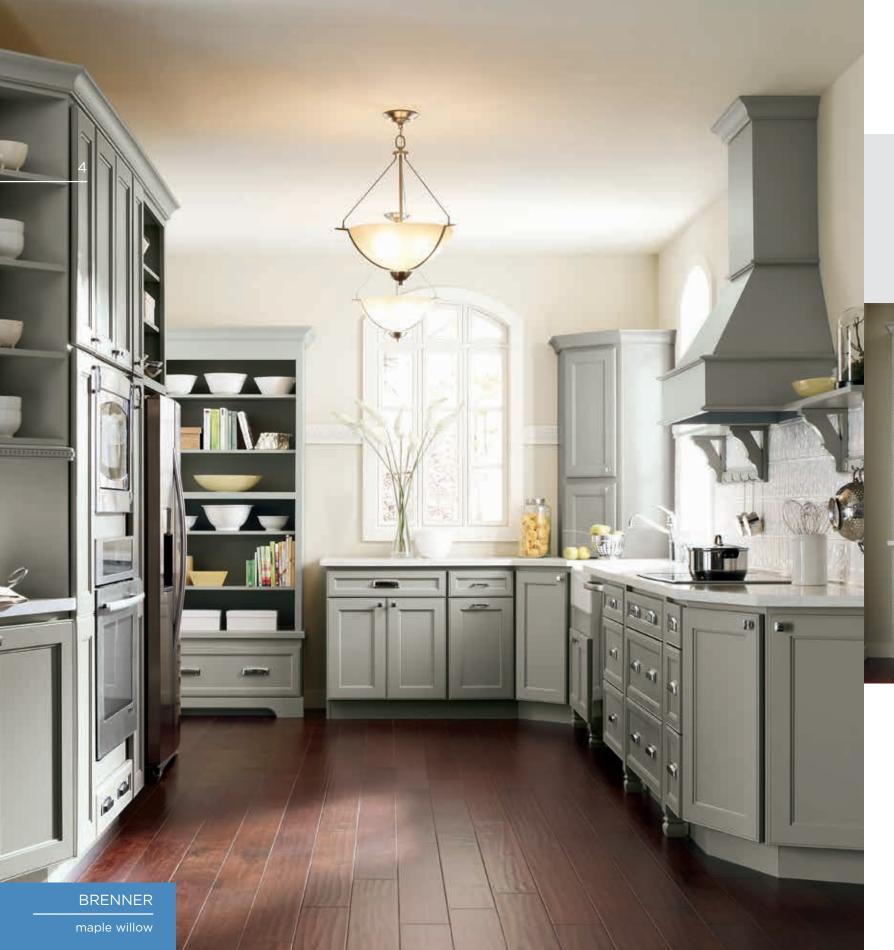

When you want what you want—such as the perfect butler's pantry—Custom Choice™ is there for you.

What does one wear to a celebration of simplicity? Cabinetry with a deep, rich accent finish contrasted against cool neutrals are in. Loud colors and excessive accessorizing: definitely out.