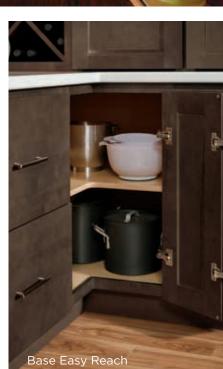

For proof that function is back in fashion, look no further than COMPLEMENTS™. Our expansive collection of enhanced storage options is to organization what Homecrest Cabinetry exteriors are to originality. Searching for innovative ideas on how to squeeze every inch of opportunity out of small spaces? From pullouts for pots and pans, to compartments for canned goods, COMPLEMENTS are intuitively engineered and attractively designed to increase your kitchen's capacity without inhibiting your style.