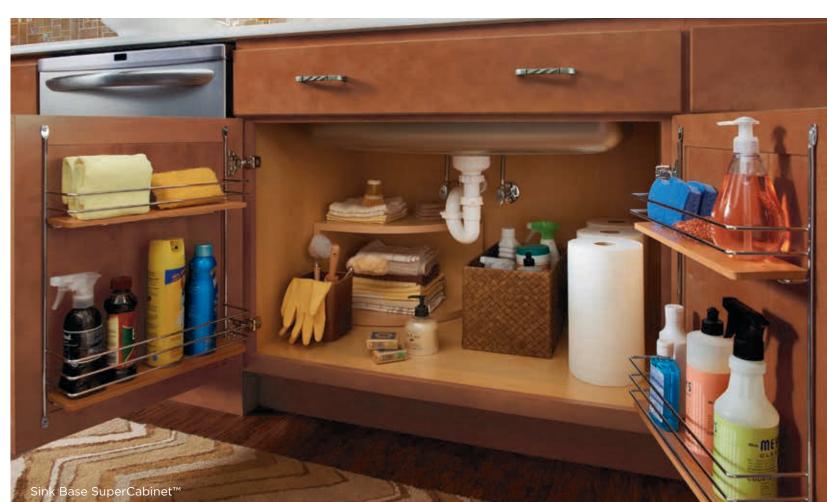

For proof that function is back in fashion, look no further than COMPLEMENTS™. Our expansive collection of enhanced storage options is to organization what Homecrest Cabinetry exteriors are to originality. Searching for innovative ideas on how to squeeze every inch of opportunity out of small spaces? From pullouts for pots and pans, to compartments for canned goods, COMPLEMENTS are intuitively engineered and attractively designed to increase your kitchen's capacity without inhibiting your style.

#### GIVE ME MY SPACE, AND THEN SOME

Sink Base with CabMat™