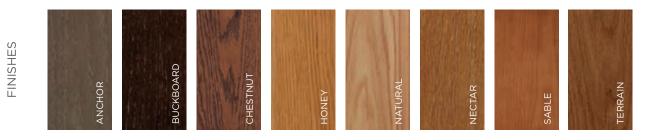

#### **WOOD & FINISH OPTIONS:**

At the end of the cabinet making line, it all comes down to this: quality in, quality out. Of course, the same argument could be made on behalf of quantity. Why do we offer so many wood types and finishing options, you ask? Because while all our customers expect the same attention to detail, no two dreams are ever the same.

#### YOUR WOOD CHOICES:

#### YOUR THREE FINISHING OPTIONS:

FINISHES All doors and drawer fronts for stained wood styles are hand-sanded prior to the first stain application. Stain is applied to the door and drawer fronts in an automated application using our Padlock™ roto-process finish system. They are brushed where applicable and oven or UV-cured as a drying procedure. A sealer coat is applied and develops a bond in the stain, and then sanded again. A final topcoat is applied for long-lasting protection.