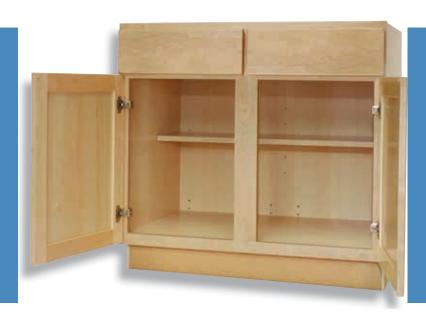

#### STANDARD CONSTRUCTION

- BACKS: 3/8" Furniture Board Hanger Rail on 3/8" Furniture Board Back
- TOPS & BOTTOM: 3/8" Furniture Board with Natural Maple or White Laminate - Interior Sides
- SHELVES: 3/4" Furniture Board With Natural Maple or White Laminate
- TOEKICK: Unfinished Furniture Board
- EXTERIOR SIDES: 3/8" Furniture Board with Matching Laminate
- OPAQUES: (Onyx, Chino and Sprout) Natural maple laminate exterior
- DRAWER BOX & GUIDE: 1/2" Furniture Board with Natural Maple or White Laminate and Side Mounted Guide
- DRAWER BOTTOM: 3/8" Furniture Board with Natural Maple or White Laminate

- INTERIOR SIDES : 3/8" Plywood with Natural Maple or White Laminate
- EXTERIOR SIDES: 3/8" Finished Plywood Veneer (PEF) or 3/8" Unfinished Plywood Veneer (PEU)

- BACKS: 3/8" Plywood Support Rail on 3/8" Plywood with Natural Maple or White Laminate
- SHELVES: 3/4" Plywood with Natural Maple or White Laminate
- TOPS & BOTTOMS: 3/8" Plywood with Natural Maple or White Laminate
- INTERIOR SIDES: 1/2" Plywood with Natural Maple or White Laminate
- EXTERIOR SIDES: 1/2" Finished Plywood Veneer (APF) or 1/2" Unfinished Plywood Veneer (APU)
- TOEKICK: Unfinished Plywood