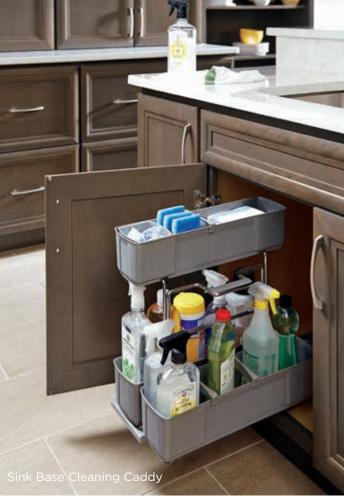

For proof that function is back in fashion, look no further than COMPLEMENTS™. Our expansive collection of enhanced storage options is to organization what Homecrest Cabinetry exteriors are to originality. Searching for innovative ideas on how to squeeze every inch of opportunity out of small spaces? From pullouts for pots and pans, to compartments for canned goods, COMPLEMENTS are intuitively engineered and attractively designed to increase your kitchen's capacity without inhibiting your style.

#### GIVE ME MY SPACE, AND THEN SOME

Sink Base with CabMat™