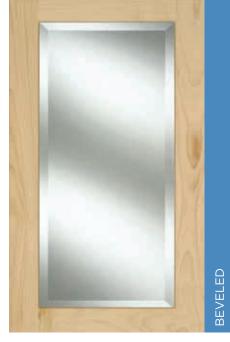

#### THE EMBELLISHMENTS: TEXTURED GLASS

This particular family of decorative glass inserts adds a whole new layer of dimension. The semi-transparent patterns serve a dual purpose; to provide a welcome visual break in a run of all-wood cabinetry, while providing a tantalizing glimpse into your previously hidden creative potential.