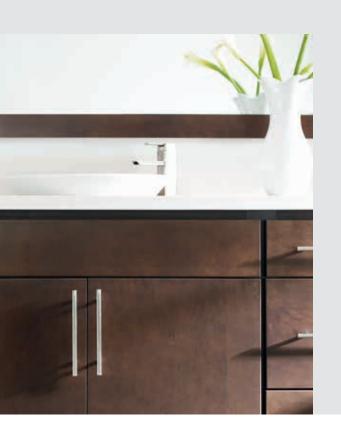

## THE IDEA: NATURAL FLIRT

Yes, a bathroom can turn on the personality and charm when it's decked out with all the right details—warm finishes, artful curves and angles, a bit of shine, and plenty of natural light. Hello gorgeous, and good morning to you! It's going to be a great day.