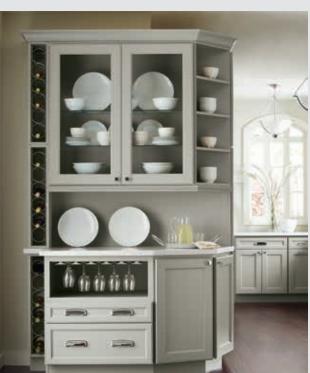

For proof that function is back in fashion, look no further than COMPLEMENTS™. Our expansive collection of enhanced storage options is to organization what Homecrest Cabinetry exteriors are to originality. Searching for innovative ideas on how to squeeze every inch of opportunity out of small spaces? From pullouts for pots and pans, to compartments for canned goods, COMPLEMENTS are intuitively engineered and attractively designed to increase your kitchen's capacity without inhibiting your style.