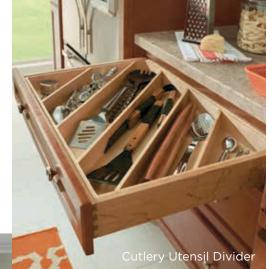

For proof that function is back in fashion, look no further than COMPLEMENTS™. Our expansive collection of enhanced storage options is to organization what Homecrest Cabinetry exteriors are to originality. Searching for innovative ideas on how to squeeze every inch of opportunity out of small spaces? From pullouts for pots and pans, to compartments for canned goods, COMPLEMENTS are intuitively engineered and attractively designed to increase your kitchen's capacity without inhibiting your style.