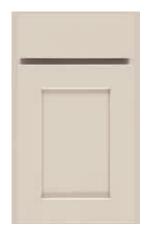

#### **WOOD & FINISH OPTIONS:**

At the end of the cabinet making line, it all comes down to this: quality in, quality out. Of course, the same argument could be made on behalf of quantity. Why do we offer so many wood types and finishing options, you ask? Because while all our customers expect the same attention to detail, no two dreams are ever the same.

#### YOUR WOOD CHOICES:

#### MAPLE

- Subtle grain pattern
- Smooth, uniform appearance
- Color may range from creamy-white to pale, reddish-brown within a panel
- May include tiny "bird's eye" dots and mineral streaks