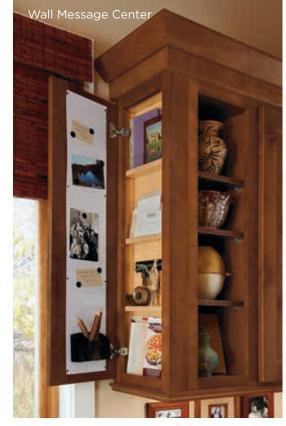

For proof that function is back in fashion, look no further than COMPLEMENTS™. Our expansive collection of enhanced storage options is to organization what Homecrest Cabinetry exteriors are to originality. Searching for innovative ideas on how to squeeze every inch of opportunity out of small spaces? From pullouts for pots and pans, to compartments for canned goods, COMPLEMENTS are intuitively engineered and attractively designed to increase your kitchen's capacity without inhibiting your style.