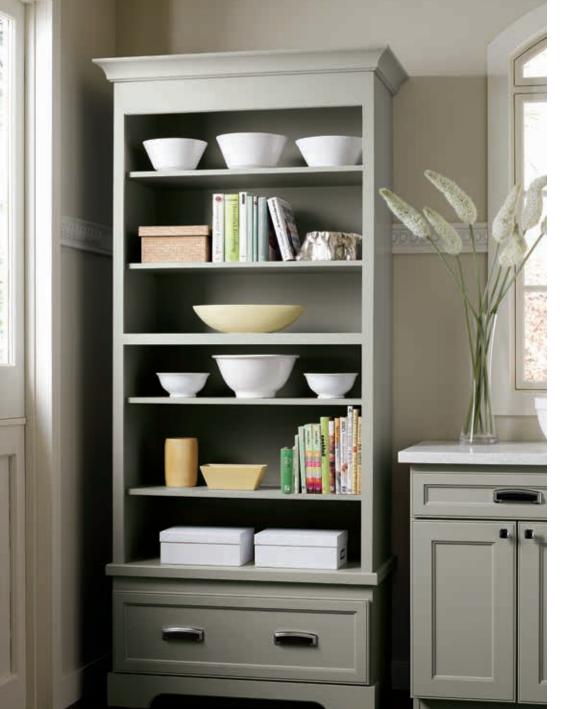

A built-in's large display capacity with the unique appeal of stand-alone furniture.

#### THE SOLUTION:

Using Custom Choice allowed the depth of the cabinet to be a full eighteen inches deep ensuring a beautiful display area for oversized dishware and cookbooks.

#### SO MUCH MORE:

Need something special? Just ask. Additional examples of what Custom Choice can do for you include:

- Custom oven and microwave cutouts
- Decorative appliance panels
- Decorative range hood configurations