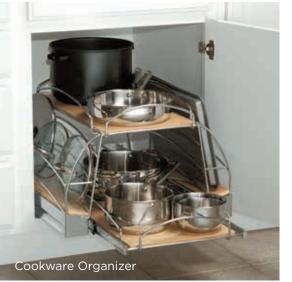

For proof that function is back in fashion, look no further than COMPLEMENTS™. Our expansive collection of enhanced storage options is to organization what Homecrest Cabinetry exteriors are to originality. Searching for innovative ideas on how to squeeze every inch of opportunity out of small spaces? From pullouts for pots and pans, to compartments for canned goods, COMPLEMENTS are intuitively engineered and attractively designed to increase your kitchen's capacity without inhibiting your style.