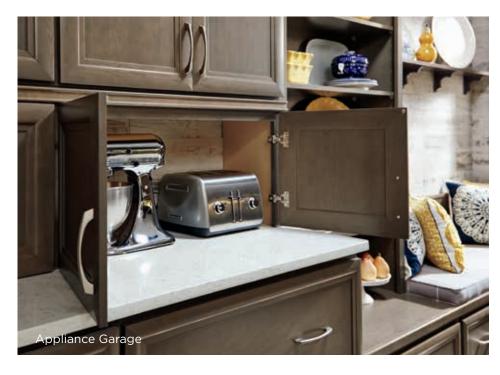

For proof that function is back in fashion, look no further than COMPLEMENTS™. Our expansive collection of enhanced storage options is to organization what Homecrest Cabinetry exteriors are to originality. Searching for innovative ideas on how to squeeze every inch of opportunity out of small spaces? From pullouts for pots and pans, to compartments for canned goods, COMPLEMENTS are intuitively engineered and attractively designed to increase your kitchen's capacity without inhibiting your style.