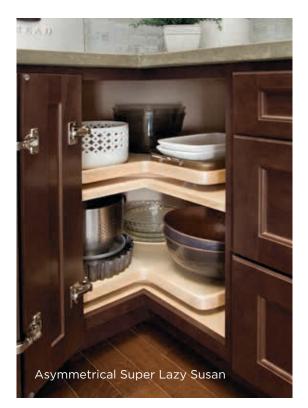

For proof that function is back in fashion, look no further than COMPLEMENTS™. Our expansive collection of enhanced storage options is to organization what Homecrest Cabinetry exteriors are to originality. Searching for innovative ideas on how to squeeze every inch of opportunity out of small spaces? From pullouts for pots and pans, to compartments for canned goods, COMPLEMENTS are intuitively engineered and attractively designed to increase your kitchen's capacity without inhibiting your style.