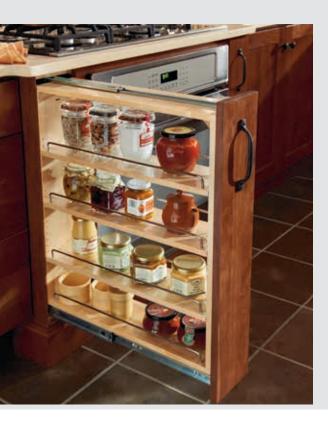

For proof that function is back in fashion, look no further than COMPLEMENTS™. Our expansive collection of enhanced storage options is to organization what Homecrest Cabinetry exteriors are to originality. Searching for innovative ideas on how to squeeze every inch of opportunity out of small spaces? From pullouts for pots and pans, to compartments for canned goods, COMPLEMENTS are intuitively engineered and attractively designed to increase your kitchen's capacity without inhibiting your style.

## **COMPLEMENTS™**