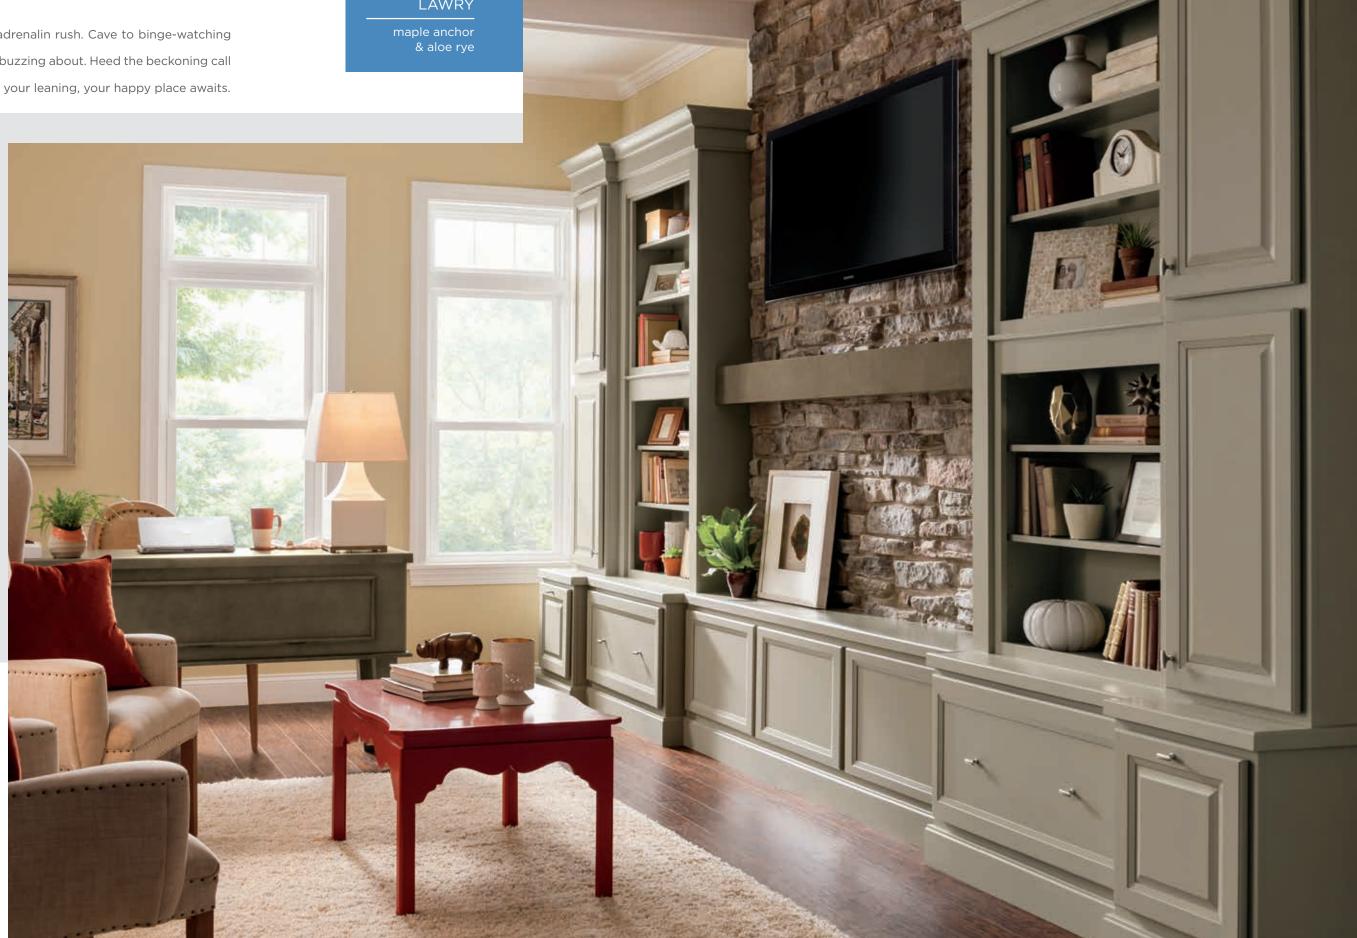

#### THE IDEA: SWEET SPOT

Hail the hot project's inevitable adrenalin rush. Cave to binge-watching the trendy new series everyone's buzzing about. Heed the beckoning call of that epic best seller. Whatever your leaning, your happy place awaits.

LAWRY

Store creatively using Custom Choice. Here, modified file drawers blend seamlessly with standard drawer storage to attractively address office storage needs.