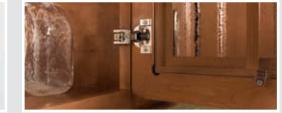

#### **DOOR UPGRADE**

 Fully Concealed, Integrated SofTouch Self-Closing Hinge with 6-Way Adjustability