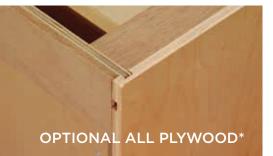

#### STANDARD CONSTRUCTION

- BACKS: 3/8" Furniture Board Hanger Rail on 3/8" Furniture Board Back
- TOPS & BOTTOM: 3/8" Furniture Board with Natural Maple or White Laminate - Interior Sides
- SHELVES: 3/4" Furniture Board With Natural Maple or White Laminate
- TOEKICK: Unfinished Furniture Board
- EXTERIOR SIDES: 3/8" Furniture Board with Matching Laminate
- OPAQUES: (Onyx, Chino and Sprout) Natural maple laminate exterior
- DRAWER BOX & GUIDE: 1/2" Furniture Board with Natural Maple or White Laminate and Side Mounted Guide
- DRAWER BOTTOM: 3/8" Furniture Board with Natural Maple or White Laminate

- INTERIOR SIDES : 3/8" Plywood with Natural Maple or White Laminate
- EXTERIOR SIDES: 3/8" Finished Plywood Veneer (PEF) or 3/8" Unfinished Plywood Veneer (PEU)

- BACKS: 3/8" Plywood Support Rail on 3/8" Plywood with Natural Maple or White Laminate
- SHELVES: 3/4" Plywood with Natural Maple or White Laminate
- TOPS & BOTTOMS: 3/8" Plywood with Natural Maple or White Laminate
- INTERIOR SIDES: 1/2" Plywood with Natural Maple or White Laminate
- EXTERIOR SIDES: 1/2" Finished Plywood Veneer (APF) or 1/2" Unfinished Plywood Veneer (APU)
- TOEKICK: Unfinished Plywood

#### \*All plywood components meet ANSI/HPVA HP-1 standards and may contain MDF or particleboard.