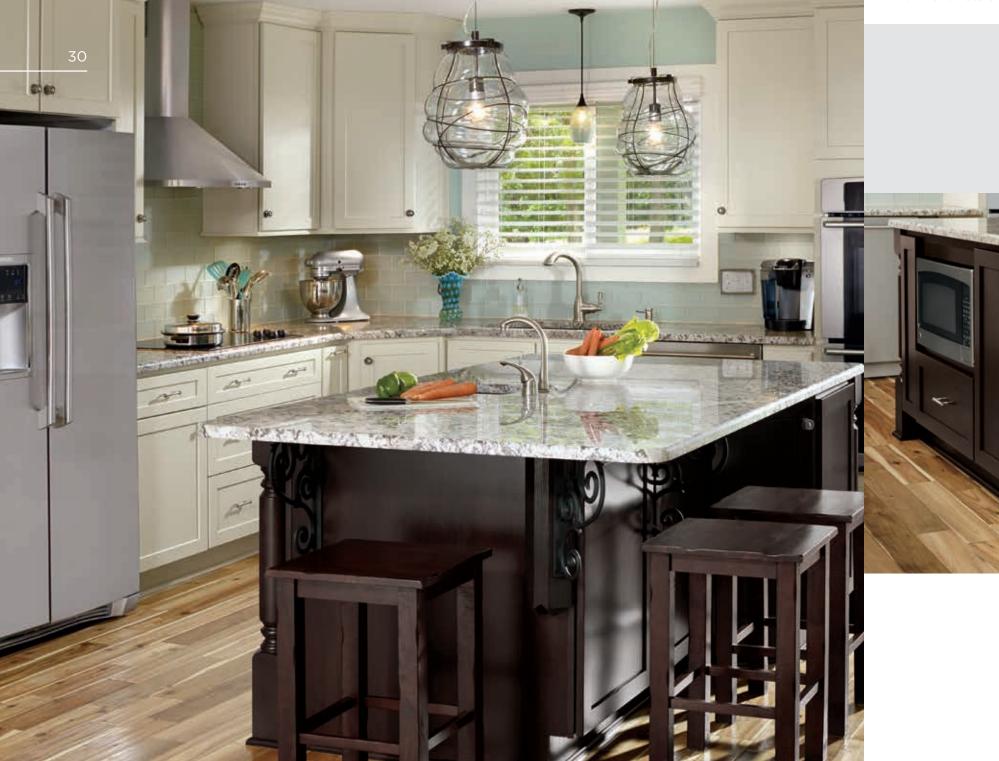

## THE IDEA: NATURAL FLIRT

Yes, a bathroom can turn on the personality and charm when it's decked out with all the right details—warm finishes, artful curves and angles, a bit of shine, and plenty of natural light. Hello gorgeous, and good morning to you! It's going to be a great day.