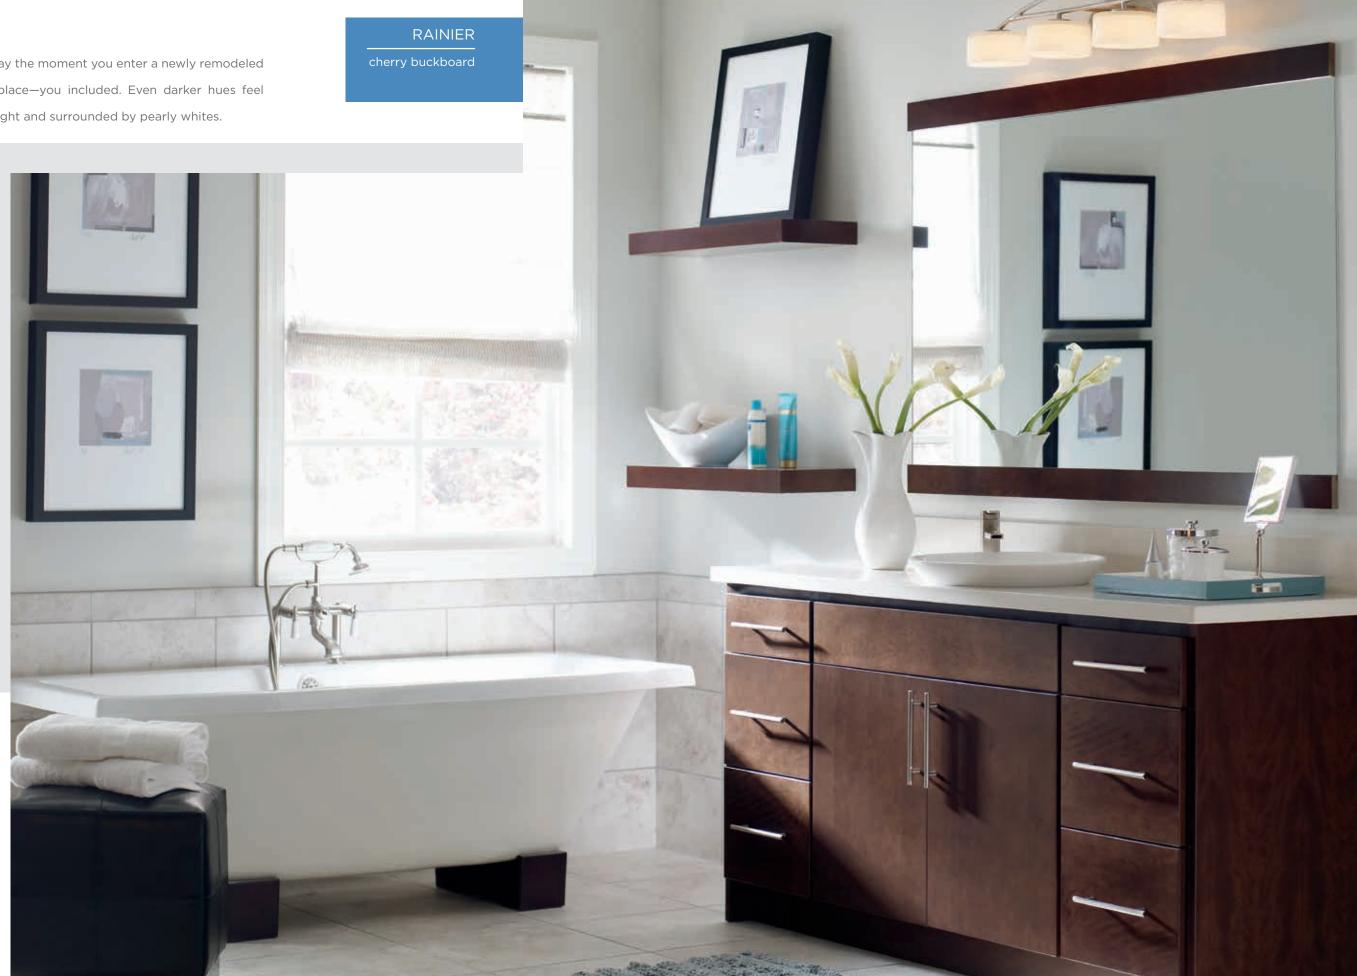

Interesting how worries wash away the moment you enter a newly remodeled bath. Here everything is in its place—you included. Even darker hues feel warmer when bathed in natural light and surrounded by pearly whites.