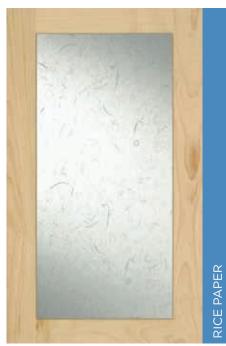

#### THE EMBELLISHMENTS: TEXTURED GLASS

This particular family of decorative glass inserts adds a whole new layer of dimension. The semi-transparent patterns serve a dual purpose; to provide a welcome visual break in a run of all-wood cabinetry, while providing a tantalizing glimpse into your previously hidden creative potential.