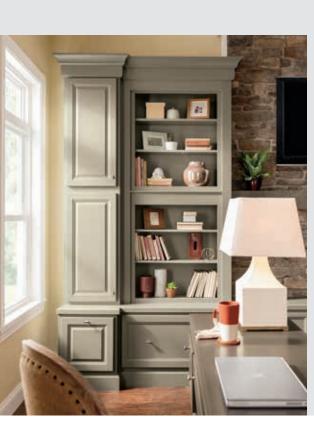

LAWRY

Store creatively using Custom Choice. Here, modified file drawers blend seamlessly with standard drawer storage to attractively address office storage needs.