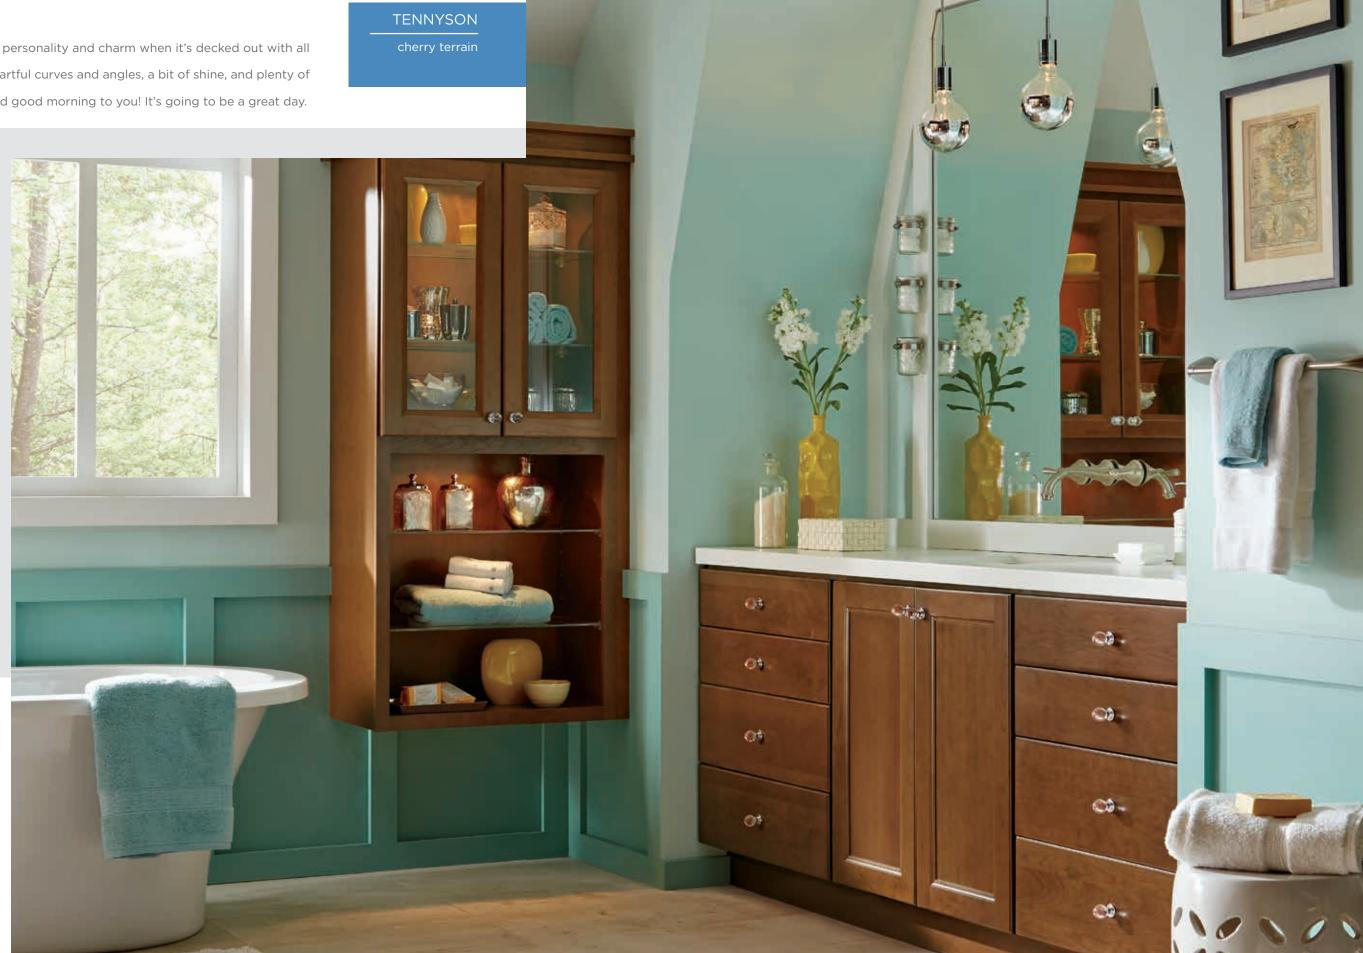

## THE IDEA: NATURAL FLIRT

Yes, a bathroom can turn on the personality and charm when it's decked out with all the right details—warm finishes, artful curves and angles, a bit of shine, and plenty of natural light. Hello gorgeous, and good morning to you! It's going to be a great day.