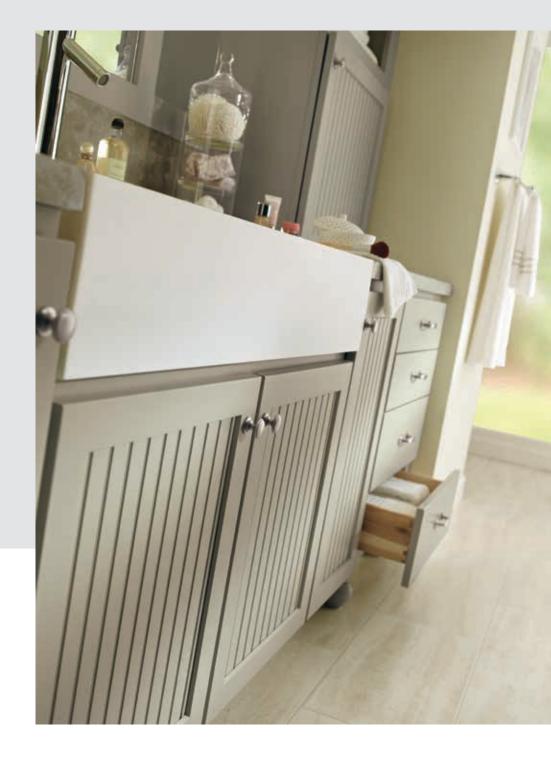

## THE IDEA: NATURAL FLIRT

Yes, a bathroom can turn on the personality and charm when it's decked out with all the right details—warm finishes, artful curves and angles, a bit of shine, and plenty of natural light. Hello gorgeous, and good morning to you! It's going to be a great day.