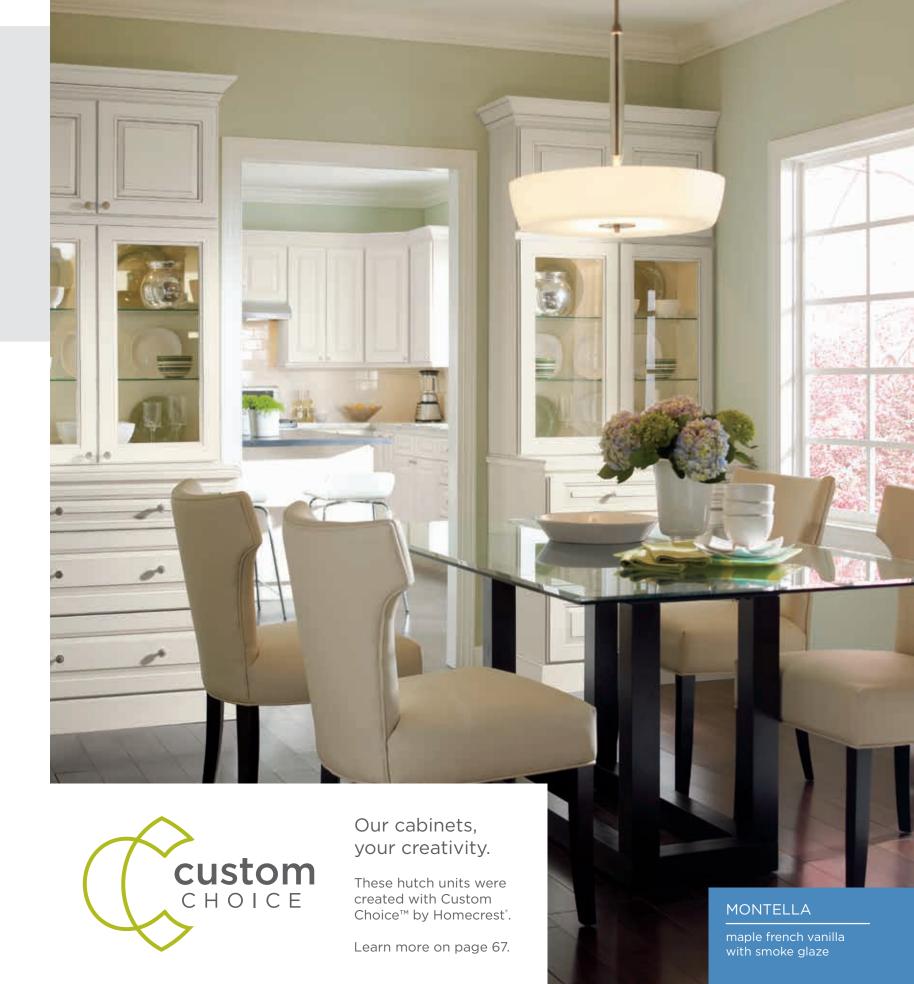

When you want what you want—such as the perfect butler's pantry—Custom Choice™ is there for you.

What does one wear to a celebration of simplicity? Cabinetry with a deep, rich accent finish contrasted against cool neutrals are in. Loud colors and excessive accessorizing: definitely out.