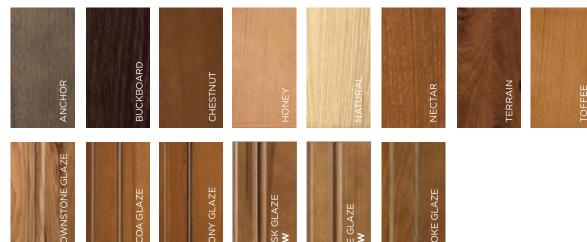

#### YOUR THREE FINISHING OPTIONS:

FINISHES All doors and drawer fronts for stained wood styles are hand-sanded prior to the first stain application. Stain is applied to the door and drawer fronts in an automated application using our Padlock™ roto-process finish system. They are brushed where applicable and oven or UV-cured as a drying procedure. A sealer coat is applied and develops a bond in the stain, and then sanded again. A final topcoat is applied for long-lasting protection.

FINISH AND OPAQUE GLAZES A professional layer of glaze can add another layer of beauty to your cabinets. Hand-detailed glaze application adds depth and dimension to the cabinet's appearance by highlighting the profile of the chosen door style. Hand-detailed glaze will leave a consistent, "penned" appearance around the door profile. Results yield a subtle to dramatic look based on the complexity of the door's design.

**OPAQUES** Opaques are different from standard wood finishes. On all wood products, expansion and contraction are typical due to change in climate conditions. Due to this normal movement, opaques may develop slight separation lines, finish breaks and seam lines. These will be most notable at stile, rail and panel joints. Joint separation may become more noticeable over time and through seasonal changes.

FINISHES

FINISH GLAZES\*+

**OPAQUES**<sup>∞</sup>

OPAQUE GLAZES+\*•

FINISH GLAZES\*

\* For representation only. All finishes are available with all glazes. For final color selection, see your Homecrest dealer.

#### FINISHES: CHERRY

FINISHES: OAK

FINISHES: THERMOFOIL

FINISHES

as compared to standard modifications.