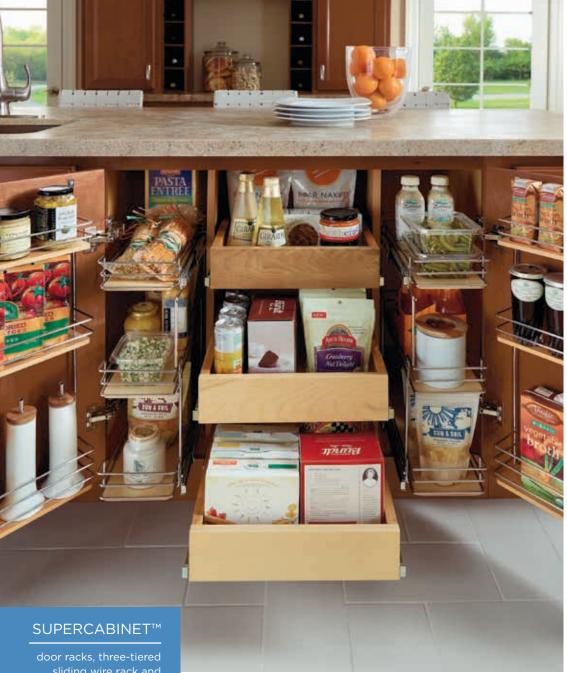

For proof that function is back in fashion, look no further than COMPLEMENTS™. Our expansive collection of enhanced storage options is to organization what Homecrest Cabinetry exteriors are to originality. Searching for innovative ideas on how to squeeze every inch of opportunity out of small spaces? From pullouts for pots and pans, to compartments for canned goods, COMPLEMENTS are intuitively engineered and attractively designed to increase your kitchen's capacity without inhibiting your style.

#### VISIT: HOMECRESTCABINETRY.COM/ PRODUCTS

sliding wire rack and