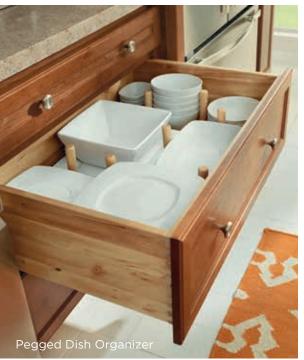

For proof that function is back in fashion, look no further than COMPLEMENTS™. Our expansive collection of enhanced storage options is to organization what Homecrest Cabinetry exteriors are to originality. Searching for innovative ideas on how to squeeze every inch of opportunity out of small spaces? From pullouts for pots and pans, to compartments for canned goods, COMPLEMENTS are intuitively engineered and attractively designed to increase your kitchen's capacity without inhibiting your style.