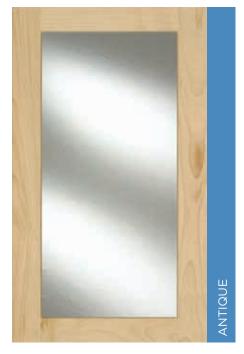

#### THE EMBELLISHMENTS: TEXTURED GLASS

This particular family of decorative glass inserts adds a whole new layer of dimension. The semi-transparent patterns serve a dual purpose; to provide a welcome visual break in a run of all-wood cabinetry, while providing a tantalizing glimpse into your previously hidden creative potential.