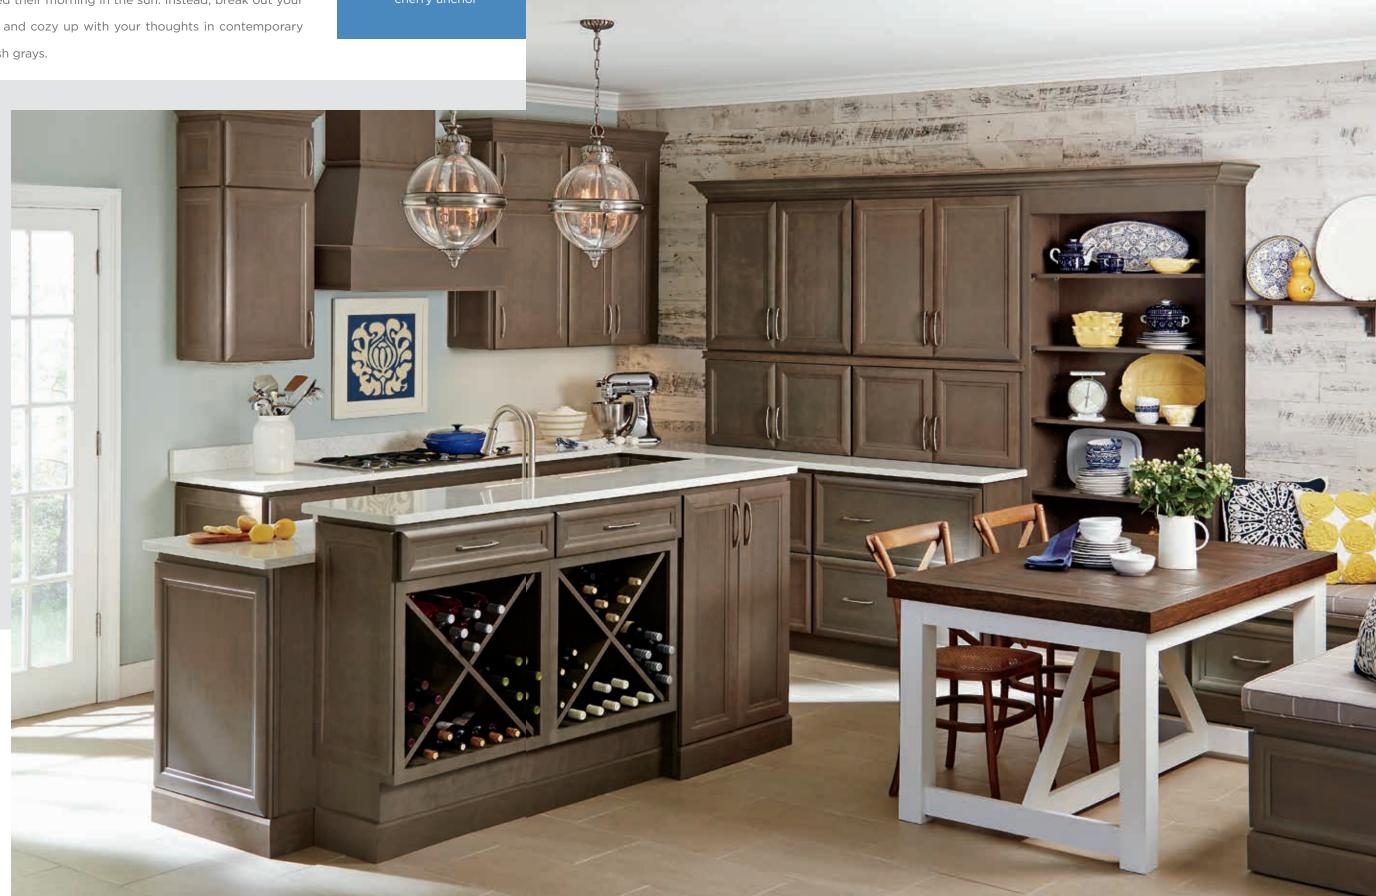

#### THE IDEA: ROASTY TOASTY

Cool, steely neutrals have enjoyed their morning in the sun. Instead, break out your best slippers, pour a cuppa joe, and cozy up with your thoughts in contemporary digs brimming with rich, brownish grays.