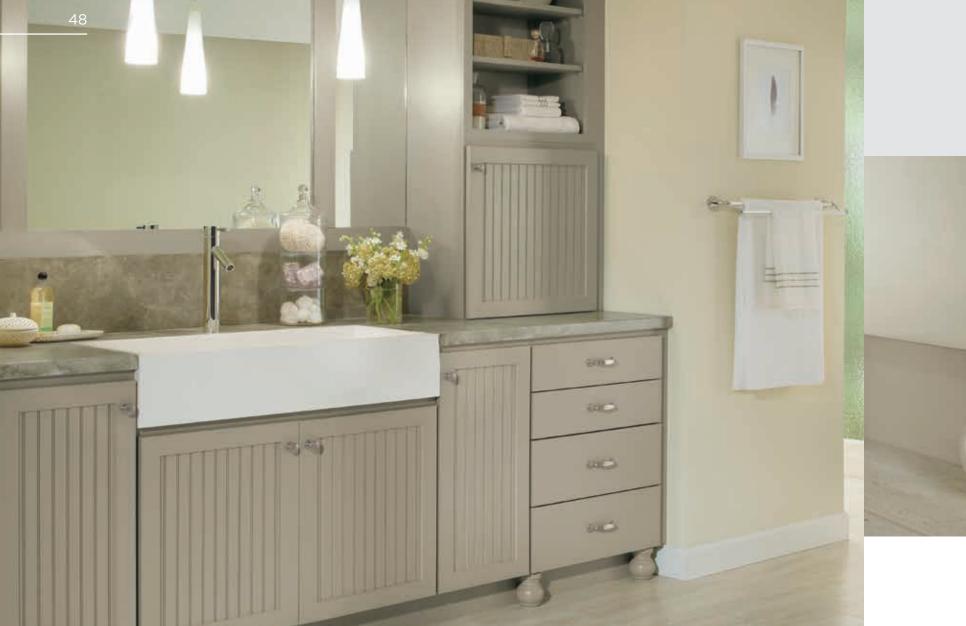

## THE IDEA: NATURAL FLIRT

Yes, a bathroom can turn on the personality and charm when it's decked out with all the right details—warm finishes, artful curves and angles, a bit of shine, and plenty of natural light. Hello gorgeous, and good morning to you! It's going to be a great day.