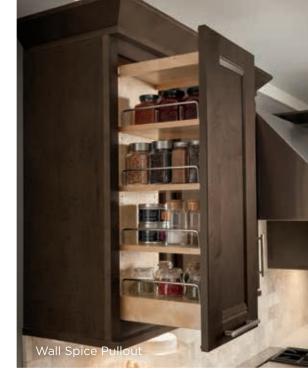

For proof that function is back in fashion, look no further than COMPLEMENTS™. Our expansive collection of enhanced storage options is to organization what Homecrest Cabinetry exteriors are to originality. Searching for innovative ideas on how to squeeze every inch of opportunity out of small spaces? From pullouts for pots and pans, to compartments for canned goods, COMPLEMENTS are intuitively engineered and attractively designed to increase your kitchen's capacity without inhibiting your style.