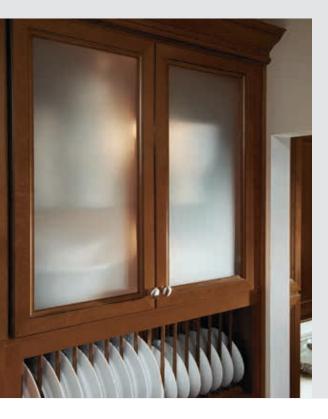

#### THE EMBELLISHMENTS: TEXTURED GLASS

This particular family of decorative glass inserts adds a whole new layer of dimension. The semi-transparent patterns serve a dual purpose; to provide a welcome visual break in a run of all-wood cabinetry, while providing a tantalizing glimpse into your previously hidden creative potential.