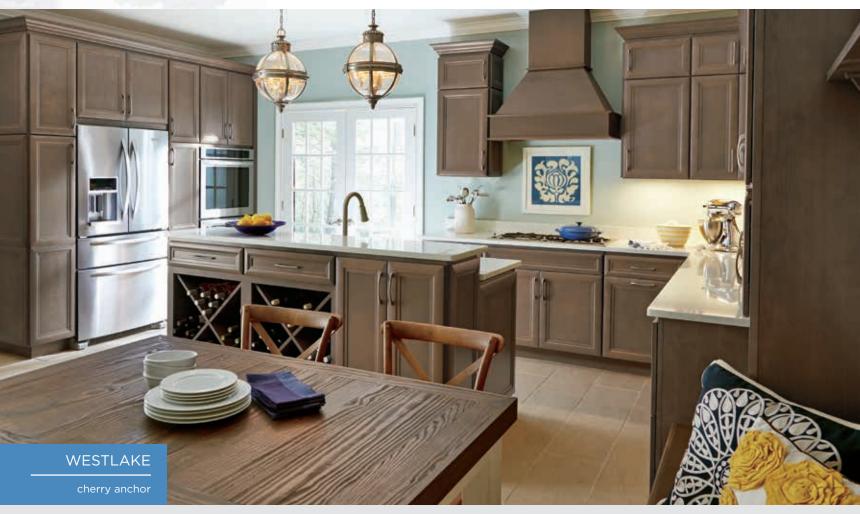

WESTLAKE

22

Several unique, Custom Choice touches grace this one-of-kind kitchen, including a wide top rail for the Crown Moulding application, custom stacking of the Transom Cabinets, and Wine Storage Cabinets topped with drawers.