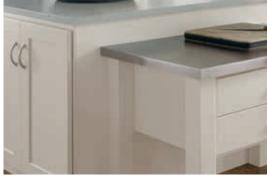

LAWRY

Store creatively using Custom Choice. Here, modified file drawers blend seamlessly with standard drawer storage to attractively address office storage needs.