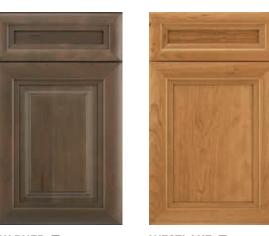

WARNER

WESTLAKE

22

Several unique, Custom Choice touches grace this one-of-kind kitchen, including a wide top rail for the Crown Moulding application, custom stacking of the Transom Cabinets, and Wine Storage Cabinets topped with drawers.