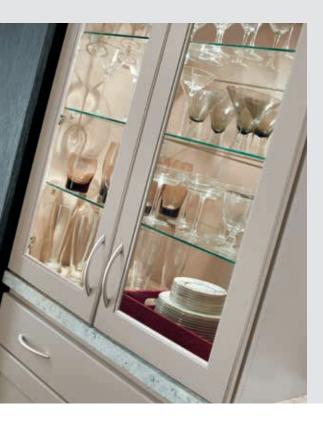

#### THE EMBELLISHMENTS: TEXTURED GLASS

This particular family of decorative glass inserts adds a whole new layer of dimension. The semi-transparent patterns serve a dual purpose; to provide a welcome visual break in a run of all-wood cabinetry, while providing a tantalizing glimpse into your previously hidden creative potential.