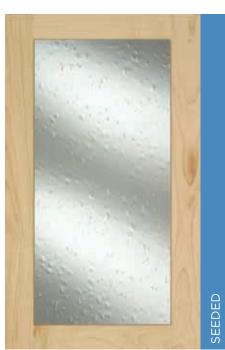

#### THE EMBELLISHMENTS: TEXTURED GLASS

This particular family of decorative glass inserts adds a whole new layer of dimension. The semi-transparent patterns serve a dual purpose; to provide a welcome visual break in a run of all-wood cabinetry, while providing a tantalizing glimpse into your previously hidden creative potential.