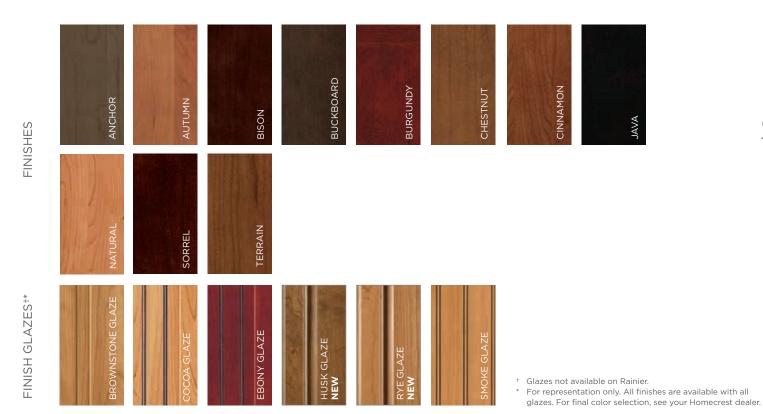

#### YOUR THREE FINISHING OPTIONS:

FINISHES All doors and drawer fronts for stained wood styles are hand-sanded prior to the first stain application. Stain is applied to the door and drawer fronts in an automated application using our Padlock™ roto-process finish system. They are brushed where applicable and oven or UV-cured as a drying procedure. A sealer coat is applied and develops a bond in the stain, and then sanded again. A final topcoat is applied for long-lasting protection.

FINISH AND OPAQUE GLAZES A professional layer of glaze can add another layer of beauty to your cabinets. Hand-detailed glaze application adds depth and dimension to the cabinet's appearance by highlighting the profile of the chosen door style. Hand-detailed glaze will leave a consistent, "penned" appearance around the door profile. Results yield a subtle to dramatic look based on the complexity of the door's design.

**OPAQUES** Opaques are different from standard wood finishes. On all wood products, expansion and contraction are typical due to change in climate conditions. Due to this normal movement, opaques may develop slight separation lines, finish breaks and seam lines. These will be most notable at stile, rail and panel joints. Joint separation may become more noticeable over time and through seasonal changes.

FINISHES

FINISH GLAZES\*+

**OPAQUES**<sup>∞</sup>

OPAQUE GLAZES+\*•

FINISH GLAZES\*

\* For representation only. All finishes are available with all glazes. For final color selection, see your Homecrest dealer.

#### FINISHES: CHERRY

FINISHES: OAK

FINISHES: THERMOFOIL

FINISHES

as compared to standard modifications.